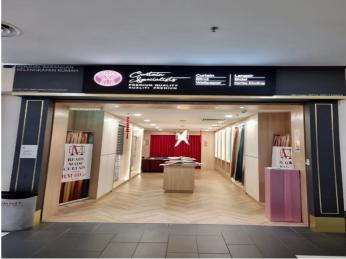

Covering an area of 582 ft², this unit is strategically located within The Summit, near the entrance and adjacent to the anchor tenant, HomePro - Thailand's prominent home improvement center. Currently, it's tenanted by an interior furnishing center, ensuring a monthly rental income of MYR 5,000 (tenancy until October 2025). This investment promises a lucrative return-on-investment of 6.0%.