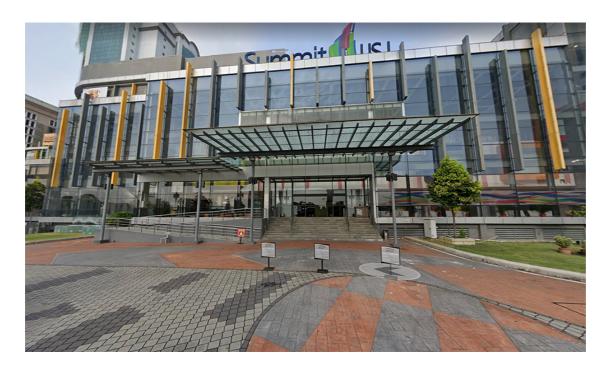

Covering an area of 582 ft², this unit is strategically located within The Summit, near the entrance and adjacent to the anchor tenant, HomePro - Thailand's prominent home improvement center. Currently, it's tenanted by an interior furnishing center, ensuring a monthly rental income of MYR 5,000 (tenancy until October 2025). This investment promises a lucrative return-on-investment of 6.0%.

The Summit USJ Subang is a well-known, family-friendly mall housing a variety of retail shops, restaurants, a bowling alley, and a cinema. It has become a local favorite since its renovation completion in 2016, adding to the appeal of this property.