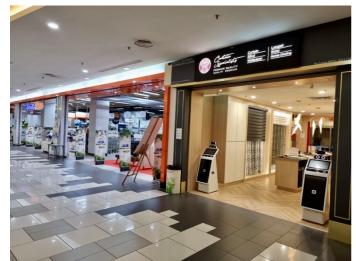

Covering an area of 582 ft², this unit is strategically located within The Summit, near the entrance and adjacent to the anchor tenant, HomePro - Thailand's prominent home improvement center. Currently, it's tenanted by an interior furnishing center, ensuring a monthly rental income of MYR 5,000 (tenancy until October 2025). This investment promises a lucrative return-on-investment of 6.0%.