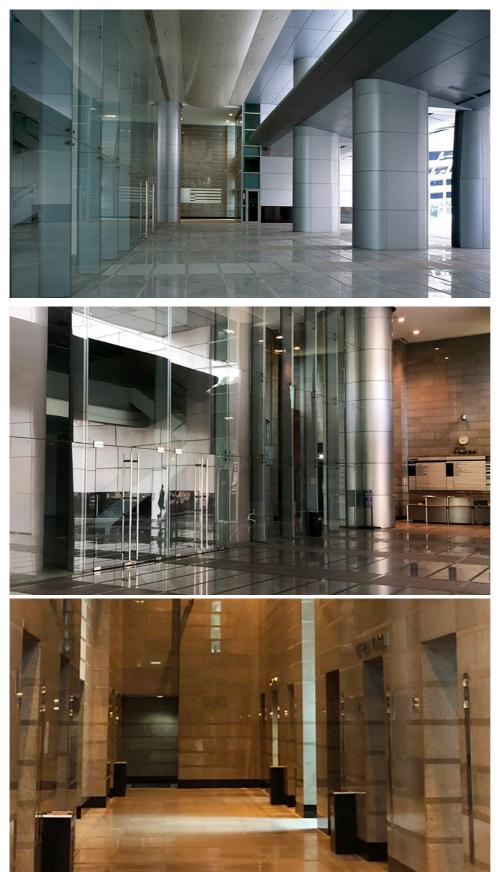

unit | MYR 4.50    | MYR 113,904 | For Office/Fine Dining/Leisure |
| LEVEL 22        | 10,875       |                    |             |             |                                |
| LEVEL 23        | 15,331       | Bare   Duplex unit | MYR 4.50    | MYR 129,965 | For Office/Fine Dining/Leisure |
| LEVEL 24        | 13,550       |                    |             |             |                                |
| LEVEL 25        | 13,964       | Bare   Duplex unit | MYR 4.50    | MYR 109,148 | For Office/Fine Dining/Leisure |
| LEVEL 26        | 10,291       |                    |             |             |                                |
|                 |              |                    |             |             |                                |



# From the desk of Amy Ho



DROP-OFF AREA

MAIN LOBBY

LIFT LOBY

## From the desk of Amy Ho



MENARA TUN ISMAIL MOHAMED ALI

TYPICAL FLOOR PLAN