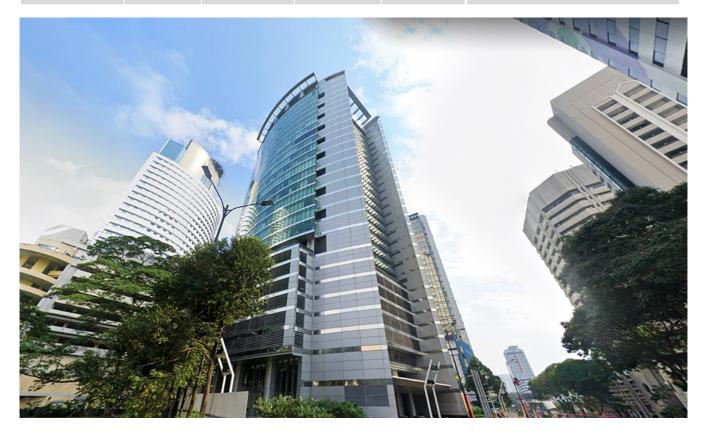

#### @ Jalan Sultan Ismail, Kuala Lumpur

Menara Tun Ismail Mohamed Ali is an impressive 27-story office tower located in the heart of Kuala Lumpur at Jalan Raja Laut. Boasting 467 basement parking spaces and 293,374 sq. ft. of net lettable area, it's perfect for businesses of any size. The building features a ground floor drop-off zone, 10 elevators, and centralized air-conditioning with split unit options. Tenants enjoy 24/7 security and a surau on the 21st floor for added comfort. Its prime location grants easy access to amenities, dining, and public transportation, with nearby LRT and Monorail stations just a short walk away.