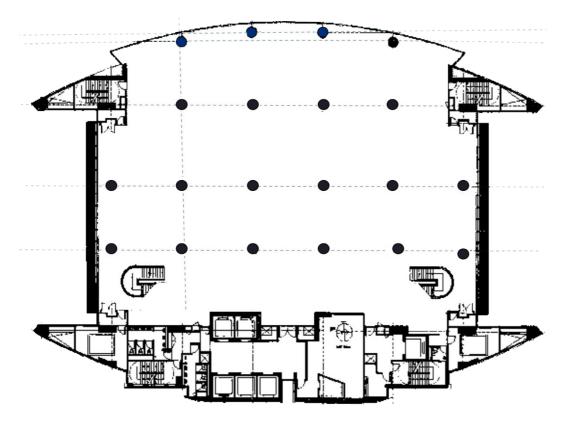

|             |             |                                |
| LEVEL 23        | 15,331       | Bare   Duplex unit | MYR 4.50    | MYR 129,965 | For Office/Fine Dining/Leisure |
| LEVEL 24        | 13,550       |                    |             |             |                                |
| LEVEL 25        | 13,964       | Bare   Duplex unit | MYR 4.50    | MYR 109,148 | For Office/Fine Dining/Leisure |
| LEVEL 26        | 10,291       |                    |             |             |                                |
|                 |              |                    |             |             |                                |



# From the desk of Amy Ho



DROP-OFF AREA

MAIN LOBBY

LIFT LOBY

## From the desk of Amy Ho



MENARA TUN ISMAIL MOHAMED ALI

TYPICAL FLOOR PLAN