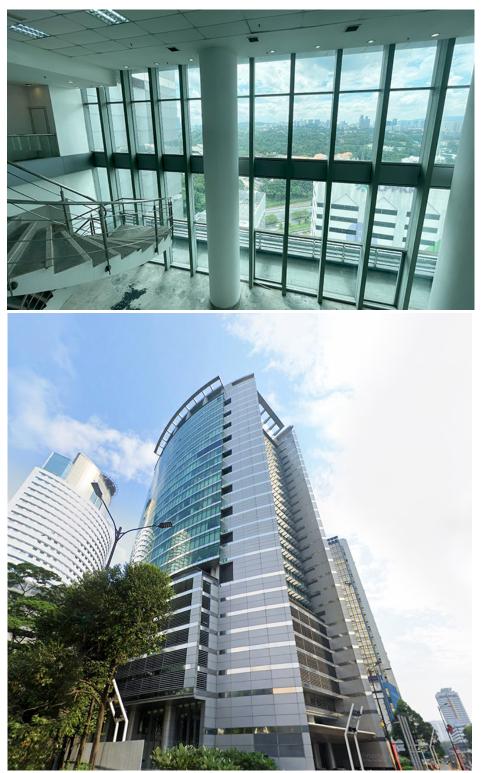

This top-floor unit in Menara Tun Ismail Mohamed Ali, located on Jalan Raja Laut, offers a breathtaking 180-degree view of the Kuala Lumpur city center. Featuring high ceilings that create an atmosphere of luxury and spaciousness, this unit is ideally suited for a corporate office or could be transformed into an exquisite banquet hall or high-end restaurant. Its prestigious location and stunning panoramic views provide a perfect backdrop for businesses aiming to impress.

Menara Tun Ismail Mohamed Ali is a distinguished 27-story office tower ideal for businesses seeking a prestigious address. This tower offers 293,374 sq. ft. of net lettable area and is supported by 467 basement parking spaces, ensuring ample parking for tenants and visitors alike. With its high ceilings and floor-to-ceiling windows, the design exudes a corporate elegance that enhances any business presence. The building is equipped with state-of-the-art security and continuous surveillance, providing a safe and secure environment for all its occupants.