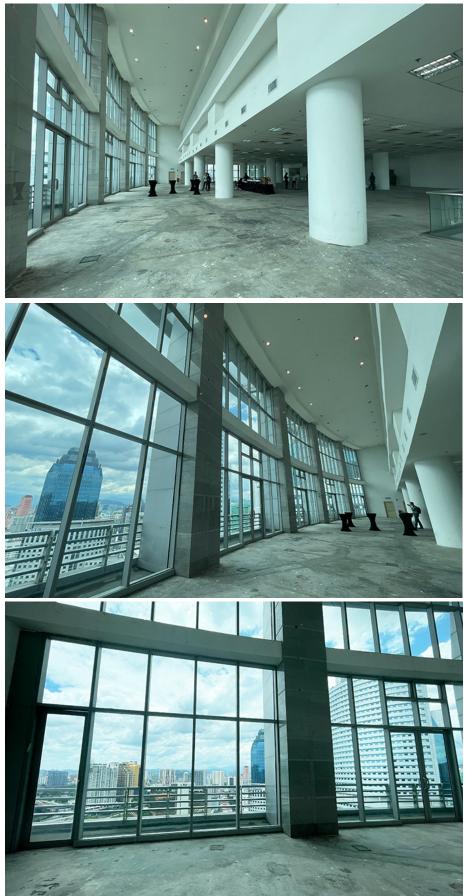

This top-floor unit in Menara Tun Ismail Mohamed Ali, located on Jalan Raja Laut, offers a breathtaking 180-degree view of the Kuala Lumpur city center. Featuring high ceilings that create an atmosphere of luxury and spaciousness, this unit is ideally suited for a corporate office or could be transformed into an exquisite banquet hall or high-end restaurant. Its prestigious location and stunning panoramic views provide a perfect backdrop for businesses aiming to impress.

Menara Tun Ismail Mohamed Ali is a distinguished 27-story office tower ideal for businesses seeking a prestigious address. This tower offers 293,374 sq. ft. of net lettable area and is supported by 467 basement parking spaces, ensuring ample parking for tenants and visitors alike. With its high ceilings and floor-to-ceiling windows, the design exudes a corporate elegance that enhances any business presence. The building is equipped with state-of-the-art security and continuous surveillance, providing a safe and secure environment for all its occupants.