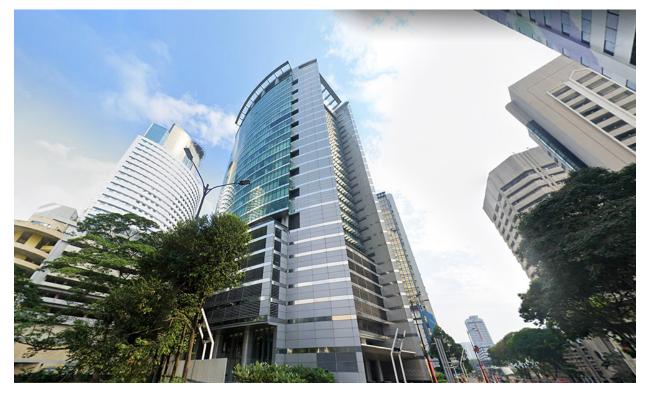

Menara Tun Ismail Mohamed Ali is a distinguished 27-story office tower ideal for businesses seeking a prestigious address. This tower offers 293,374 sq. ft. of net lettable area and is supported by 467 basement parking spaces, ensuring ample parking for tenants and visitors alike. With its high ceilings and floor-to-ceiling windows, the design exudes a corporate elegance that enhances any business presence. The building is equipped with state-of-the-art security and continuous surveillance, providing a safe and secure environment for all its occupants.

Drop-off Area

Main Lobby

Lift Lobby

Typical Floor Plan

26th Floor Office Space

MENARA TUN ISMAIL MOHAMED ALI