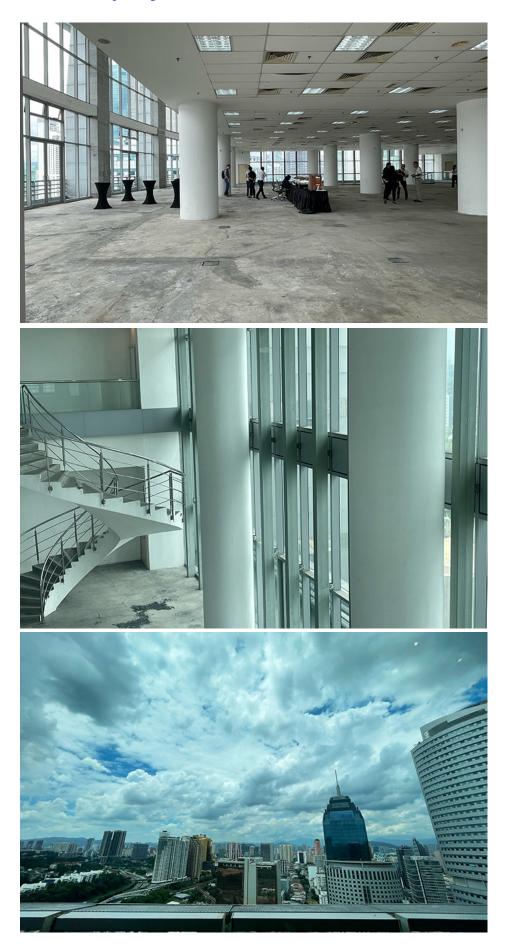

This top-floor unit in Menara Tun Ismail Mohamed Ali, located on Jalan Raja Laut, offers a breathtaking 180-degree view of the Kuala Lumpur city center. Featuring high ceilings that create an atmosphere of luxury and spaciousness, this unit is ideally suited for a corporate office or could be transformed into an exquisite banquet hall or high-end restaurant. Its prestigious location and stunning panoramic views provide a perfect backdrop for businesses aiming to impress.

Menara Tun Ismail Mohamed Ali is a distinguished 27-story office tower ideal for businesses seeking a prestigious address. This tower offers 293,374 sq. ft. of net lettable area and is supported by 467 basement parking spaces, ensuring ample parking for tenants and visitors alike. With its high ceilings and floor-to-ceiling windows, the design exudes a corporate elegance that enhances any business presence. The building is equipped with state-of-the-art security and continuous surveillance, providing a safe and secure environment for all its occupants.