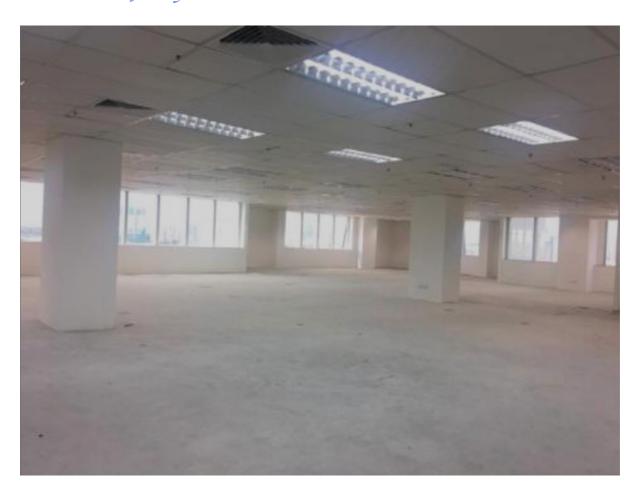

#### **Nearby Amenities:**

The Summit Shopping Mall: 450m, 7-minute walk Da Men Mall : 650m, 9-minute walk

Contact Amy Ho @ +6012-3321188 to schedule a viewing today.

| <u> </u>                  |                        | <u> </u>    |             |                  |
|---------------------------|------------------------|-------------|-------------|------------------|
| Floors available for Rent | Size feet <sup>2</sup> | Rental Rate | Rental, MYR | Furnishing       |
| Level 1                   | 7,644                  | MYR 3.80    | MYR 29,047  | Bare             |
| Level 5                   | 10,491                 | MYR 3.80    | MYR 39,866  | Bare             |
| Level 6                   | 3,050                  | MYR 3.80    | MYR 11,590  | Partly Furnished |
|                           | 3,525                  | MYR 3.80    | MYR 13,395  | Partly Furnished |
|                           | 2,100                  | MYR 3.80    | MYR 7,980   | Bare             |
|                           | 2,000                  | MYR 3.80    | MYR 7,600   | Bare             |
| Level 9                   | 4,100                  | MYR 3.80    | MYR 15,580  | Bare             |
| Level 10                  | 6,460                  | MYR 3.80    | MYR 24,548  | Bare             |
|                           | 2,100                  | MYR 3.80    | MYR 7,980   | Bare             |
|                           | 2,000                  | MYR 3.80    | MYR 7,600   | Bare             |
| Level 11                  | 10,676                 | MYR 3.80    | MYR 40,569  | Bare             |
| Level 13                  | 9,155                  | MYR 3.80    | MYR 34,789  | Bare             |
| Total Available Space     | 63,301                 |             |             |                  |