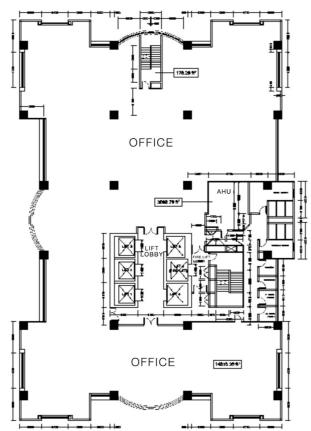

| Bare             |
| Level 9                   | 4,100                  | MYR 3.80    | MYR 15,580  | Bare             |
| Level 10                  | 6,460                  | MYR 3.80    | MYR 24,548  | Bare             |
|                           | 2,100                  | MYR 3.80    | MYR 7,980   | Bare             |
|                           | 2,000                  | MYR 3.80    | MYR 7,600   | Bare             |
| Level 11                  | 10,676                 | MYR 3.80    | MYR 40,569  | Bare             |
| Level 13                  | 9,155                  | MYR 3.80    | MYR 34,789  | Bare             |
| Total Available Space     | 63,301                 |             |             |                  |

# From the desk of Amy Ho





## From the desk of Amy Ho





TYPICAL FLOOR PLAN