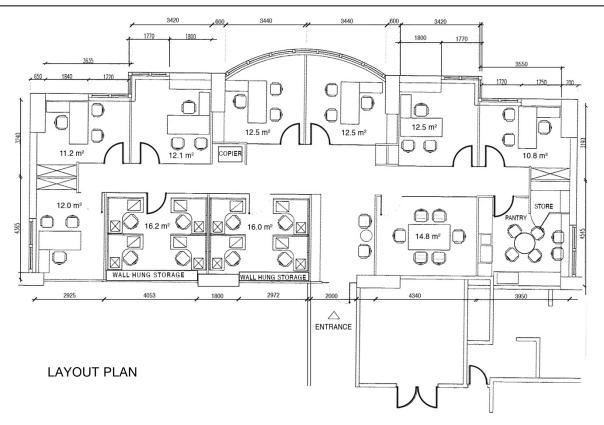

#### AVAILABILITY & RENTAL RATES | FULLY FURNISHED UNITS

| Unit No.       | Unit Location                     | Size ft <sup>2</sup> | Rate     | Rental, MYR | Remarks          |
|----------------|-----------------------------------|----------------------|----------|-------------|------------------|
| T2 - 8 B,C & D | Tower 2, 8th Floor, Unit B, C & D | 3,300                | MYR 7.50 | MYR 24,750  | Available Oct-24 |
| T2 - 8 E       | Tower 2, 8th Floor, Unit E        | 2,095                | MYR 7.50 | MYR 15,713  |                  |
| T2 - 17        | Tower 2, 17th Floor               | 8,302                | MYR 7.50 | MYR 62,265  |                  |

#### AVAILABILITY & RENTAL RATES | PARTLY FURNISHED UNITS

| Unit No.         | Unit Location                      | Size ft <sup>2</sup> | Rate     | Rental, MYR |
|------------------|------------------------------------|----------------------|----------|-------------|
| T1 - 20 D & E    | Tower 1, 20th Floor, Unit D & E    | 3,459                | MYR 7.00 | MYR 24,213  |
| T2 - 7 E         | Tower 2, 7th Floor, Unit E         | 2,095                | MYR 7.00 | MYR 14,665  |
| T2 - 11 B, C & D | Tower 2, 11th Floor, Unit B, C & D | 3,590                | MYR 7.00 | MYR 25,130  |
| T2 - 11 E        | Tower 2, 11th Floor, Unit E        | 2,140                | MYR 7.00 | MYR 14,980  |
| T2 - 13A - D     | Tower 2, 14th Floor, Unit D        | 5,640                | MYR 7.00 | MYR 39,480  |
| T2 - 21A - D     | Tower 2, 21st Floor, Unit D        | 5,645                | MYR 7.00 | MYR 39,515  |

#### AVAILABILITY & RENTAL RATES | BARE UNITS

| Unit No.        | Unit Location                                      | Size ft <sup>2</sup> | Rate     | Rental, MYR |
|-----------------|----------------------------------------------------|----------------------|----------|-------------|
| T1 - 5 A & B    | Tower 1, 5th Floor, Unit A & B                     | 2,715                | MYR 6.30 | MYR 17,105  |
| T1 - 9          | Tower 1, 9th Floor                                 | 8,302                | MYR 6.30 | MYR 52,303  |
| T1 - 10         | Tower 1, 10 <sup>th</sup> Floor                    | 8,302                | MYR 6.30 | MYR 52,303  |
| T1 - 16         | Tower 1, 16th Floor                                | 8,302                | MYR 6.30 | MYR 52,303  |
| T1 - 17         | Tower 1, 17 <sup>th</sup> Floor                    | 8,302                | MYR 6.30 | MYR 52,303  |
| T1 - 21         | Tower 1, 21st Floor                                | 8,302                | MYR 6.30 | MYR 52,303  |
| T1 - 25         | Tower 1, 25 <sup>th</sup> Floor                    | 8,302                | MYR 6.30 | MYR 52,303  |
| T2 - 5A         | Tower 2, 5th Floor, Unit A                         | 2,095                | MYR 6.30 | MYR 13,199  |
| T2 - 5B         | Tower 2, 5th Floor, Unit B                         | 1,170                | MYR 6.30 | MYR 7,371   |
| T2 - 5C         | Tower 2, 5th Floor, Unit C                         | 1,200                | MYR 6.30 | MYR 7,560   |
| T2 - 5D         | Tower 2, 5th Floor, Unit D                         | 1,970                | MYR 6.30 | MYR 12,411  |
| T2 - 6E         | Tower 2, 6th Floor, Unit E                         | 2,095                | MYR 6.30 | MYR 13,199  |
| T2 - 7C         | Tower 2, 7th Floor, Unit C                         | 1,632                | MYR 6.30 | MYR 10,282  |
| T2 - 7D         | Tower 2, 7th Floor, Unit D                         | 1,175                | MYR 6.30 | MYR 7,403   |
| T2 - 8A1        | Tower 2, 8th Floor, Unit A1                        | 916                  | MYR 6.30 | MYR 5,771   |
| T2 - 10 B & C   | Tower 2, 10 <sup>th</sup> Floor, Unit B & C        | 1,751                | MYR 6.30 | MYR 11,031  |
| T2 - 10 D & E   | Tower 2, 10 <sup>th</sup> Floor, Unit D & E        | 4,000                | MYR 6.30 | MYR 25,200  |
| T2 - 12 E       | Tower 2, 12th Floor, Unit E                        | 1,350                | MYR 6.30 | MYR 8,505   |
| T2 - 14 B & C   | Tower 2, 14th Floor, Unit B & C                    | 1,751                | MYR 6.30 | MYR 11,031  |
| T2 - 14 D - E   | Tower 2, 14th Floor, Unit D & E                    | 3,764                | MYR 6.30 | MYR 23,713  |
| T2 - 16 C,D & E | Tower 2, 16th Floor, Unit C, D & E                 | 4,744                | MYR 6.30 | MYR 29,887  |
| T2 - 18C        | Tower 2, 18th Floor, Unit C                        | 1,195                | MYR 6.30 | MYR 7,529   |
| T2 - 20         | Tower 2, 20 <sup>th</sup> Floor                    | 8,302                | MYR 6.30 | MYR 52,303  |
| T2 - 24         | Tower 2, 24th Floor                                | 8,302                | MYR 6.30 | MYR 52,303  |
| T2 - 26 & 27    | Tower 2, 26 <sup>th</sup> & 27th Floor (Penthouse) | 14,387               | MYR 6.30 | MYR 90,638  |