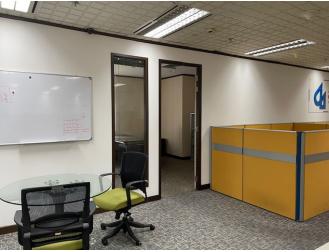

#### AVAILABILITY & RENTAL RATES | FULLY FURNISHED UNITS

| Unit No.       | Unit Location                     | Size ft <sup>2</sup> | Rate     | Rental, MYR | Remarks          |
|----------------|-----------------------------------|----------------------|----------|-------------|------------------|
| T2 - 8 B,C & D | Tower 2, 8th Floor, Unit B, C & D | 3,300                | MYR 7.50 | MYR 24,750  | Available Oct-24 |
| T2 - 8 E       | Tower 2, 8th Floor, Unit E        | 2,095                | MYR 7.50 | MYR 15,713  |                  |
| T2 - 17        | Tower 2, 17th Floor               | 8,302                | MYR 7.50 | MYR 62,265  |                  |

Unit No. : Unit T2 - 8 B, C & D,  $8^{th}$  Floor, Tower 2

Size :  $3,300 \text{ ft}^2$ 

Rental : MYR 24,750 /month | MYR 7.50/ft<sup>2</sup>

Furnishing: Fully Furnished

Unit No. : Unit T2 - 8 E, 8th Floor, Tower 2