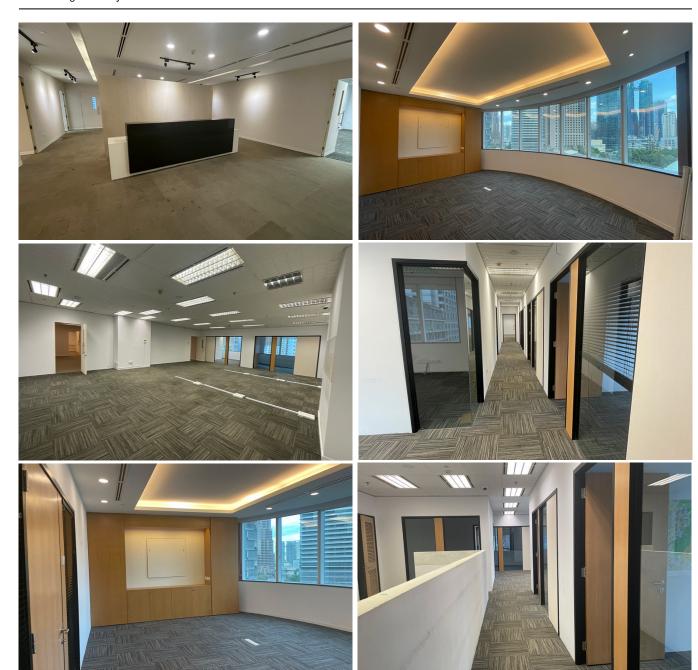

#### AVAILABILITY & RENTAL RATES | FULLY FURNISHED UNITS

| Unit No.       | Unit Location                     | Size ft <sup>2</sup> | Rate     | Rental, MYR | Remarks          |
|----------------|-----------------------------------|----------------------|----------|-------------|------------------|
| T2 - 8 B,C & D | Tower 2, 8th Floor, Unit B, C & D | 3,300                | MYR 7.50 | MYR 24,750  | Available Oct-24 |
| T2 - 8 E       | Tower 2, 8th Floor, Unit E        | 2,095                | MYR 7.50 | MYR 15,713  |                  |
| T2 - 17        | Tower 2, 17th Floor               | 8,302                | MYR 7.50 | MYR 62,265  |                  |

#### AVAILABILITY & RENTAL RATES | PARTLY FURNISHED UNITS

| Unit No.         | Unit Location                      | Size ft <sup>2</sup> | Rate     | Rental, MYR |
|------------------|------------------------------------|----------------------|----------|-------------|
| T1 - 20 D & E    | Tower 1, 20th Floor, Unit D & E    | 3,459                | MYR 7.00 | MYR 24,213  |
| T2 - 7 E         | Tower 2, 7th Floor, Unit E         | 2,095                | MYR 7.00 | MYR 14,665  |
| T2 - 11 B, C & D | Tower 2, 11th Floor, Unit B, C & D | 3,590                | MYR 7.00 | MYR 25,130  |
| T2 - 11 E        | Tower 2, 11th Floor, Unit E        | 2,140                | MYR 7.00 | MYR 14,980  |
| T2 - 13A - D     | Tower 2, 14th Floor, Unit D        | 5,640                | MYR 7.00 | MYR 39,480  |
| T2 - 21A - D     | Tower 2, 21st Floor, Unit D        | 5,645                | MYR 7.00 | MYR 39,515  |

#### AVAILABILITY & RENTAL RATES | BARE UNITS

| Unit No.        | Unit Location                                      | Size ft <sup>2</sup> | Rate     | Rental, MYR |
|-----------------|----------------------------------------------------|----------------------|----------|-------------|
| T1 - 5 A & B    | Tower 1, 5th Floor, Unit A & B                     | 2,715                | MYR 6.30 | MYR 17,105  |
| T1 - 9          | Tower 1, 9th Floor                                 | 8,302                | MYR 6.30 | MYR 52,303  |
| T1 - 10         | Tower 1, 10 <sup>th</sup> Floor                    | 8,302                | MYR 6.30 | MYR 52,303  |
| T1 - 16         | Tower 1, 16th Floor                                | 8,302                | MYR 6.30 | MYR 52,303  |
| T1 - 17         | Tower 1, 17 <sup>th</sup> Floor                    | 8,302                | MYR 6.30 | MYR 52,303  |
| T1 - 21         | Tower 1, 21st Floor                                | 8,302                | MYR 6.30 | MYR 52,303  |
| T1 - 25         | Tower 1, 25 <sup>th</sup> Floor                    | 8,302                | MYR 6.30 | MYR 52,303  |
| T2 - 5A         | Tower 2, 5th Floor, Unit A                         | 2,095                | MYR 6.30 | MYR 13,199  |
| T2 - 5B         | Tower 2, 5th Floor, Unit B                         | 1,170                | MYR 6.30 | MYR 7,371   |
| T2 - 5C         | Tower 2, 5th Floor, Unit C                         | 1,200                | MYR 6.30 | MYR 7,560   |
| T2 - 5D         | Tower 2, 5th Floor, Unit D                         | 1,970                | MYR 6.30 | MYR 12,411  |
| T2 - 6E         | Tower 2, 6th Floor, Unit E                         | 2,095                | MYR 6.30 | MYR 13,199  |
| T2 - 7C         | Tower 2, 7th Floor, Unit C                         | 1,632                | MYR 6.30 | MYR 10,282  |
| T2 - 7D         | Tower 2, 7th Floor, Unit D                         | 1,175                | MYR 6.30 | MYR 7,403   |
| T2 - 8A1        | Tower 2, 8th Floor, Unit A1                        | 916                  | MYR 6.30 | MYR 5,771   |
| T2 - 10 B & C   | Tower 2, 10 <sup>th</sup> Floor, Unit B & C        | 1,751                | MYR 6.30 | MYR 11,031  |
| T2 - 10 D & E   | Tower 2, 10 <sup>th</sup> Floor, Unit D & E        | 4,000                | MYR 6.30 | MYR 25,200  |
| T2 - 12 E       | Tower 2, 12th Floor, Unit E                        | 1,350                | MYR 6.30 | MYR 8,505   |
| T2 - 14 B & C   | Tower 2, 14th Floor, Unit B & C                    | 1,751                | MYR 6.30 | MYR 11,031  |
| T2 - 14 D - E   | Tower 2, 14th Floor, Unit D & E                    | 3,764                | MYR 6.30 | MYR 23,713  |
| T2 - 16 C,D & E | Tower 2, 16th Floor, Unit C, D & E                 | 4,744                | MYR 6.30 | MYR 29,887  |
| T2 - 18C        | Tower 2, 18th Floor, Unit C                        | 1,195                | MYR 6.30 | MYR 7,529   |
| T2 - 20         | Tower 2, 20 <sup>th</sup> Floor                    | 8,302                | MYR 6.30 | MYR 52,303  |
| T2 - 24         | Tower 2, 24th Floor                                | 8,302                | MYR 6.30 | MYR 52,303  |
| T2 - 26 & 27    | Tower 2, 26 <sup>th</sup> & 27th Floor (Penthouse) | 14,387               | MYR 6.30 | MYR 90,638  |