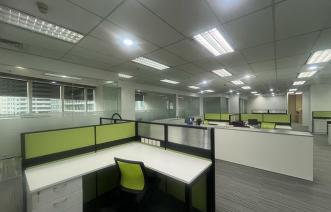

#### AVAILABILITY & RENTAL RATES | FULLY FURNISHED UNITS

| Unit No.       | Unit Location                     | Size ft <sup>2</sup> | Rate     | Rental, MYR | Remarks          |
|----------------|-----------------------------------|----------------------|----------|-------------|------------------|
| T2 - 8 B,C & D | Tower 2, 8th Floor, Unit B, C & D | 3,300                | MYR 7.50 | MYR 24,750  | Available Oct-24 |
| T2 - 8 E       | Tower 2, 8th Floor, Unit E        | 2,095                | MYR 7.50 | MYR 15,713  |                  |
| T2 - 17        | Tower 2, 17th Floor               | 8,302                | MYR 7.50 | MYR 62,265  |                  |

Unit No. : Unit T2 - 8 B, C & D,  $8^{th}$  Floor, Tower 2

Size :  $3,300 \text{ ft}^2$ 

Rental : MYR 24,750 /month | MYR 7.50/ft<sup>2</sup>

Furnishing: Fully Furnished

Unit No. : Unit T2 - 8 E, 8th Floor, Tower 2