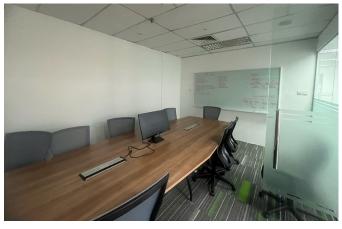

#### AVAILABILITY & RENTAL RATES | FULLY FURNISHED UNITS

| Unit No.       | Unit Location                     | Size ft <sup>2</sup> | Rate     | Rental, MYR | Remarks          |
|----------------|-----------------------------------|----------------------|----------|-------------|------------------|
| T2 - 8 B,C & D | Tower 2, 8th Floor, Unit B, C & D | 3,300                | MYR 7.50 | MYR 24,750  | Available Oct-24 |
| T2 - 8 E       | Tower 2, 8th Floor, Unit E        | 2,095                | MYR 7.50 | MYR 15,713  |                  |
| T2 - 17        | Tower 2, 17th Floor               | 8,302                | MYR 7.50 | MYR 62,265  |                  |

Unit No. : Unit T2 - 8 B, C & D,  $8^{th}$  Floor, Tower 2

Size :  $3,300 \text{ ft}^2$ 

Rental : MYR 24,750 /month | MYR 7.50/ft<sup>2</sup>

Furnishing: Fully Furnished

Unit No. : Unit T2 - 8 E, 8th Floor, Tower 2