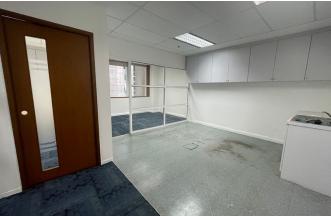

#### AVAILABILITY & RENTAL RATES | FULLY FURNISHED UNITS

| Unit No.       | Unit Location                     | Size ft <sup>2</sup> | Rate     | Rental, MYR | Remarks          |
|----------------|-----------------------------------|----------------------|----------|-------------|------------------|
| T2 - 8 B,C & D | Tower 2, 8th Floor, Unit B, C & D | 3,300                | MYR 7.50 | MYR 24,750  | Available Oct-24 |
| T2 - 8 E       | Tower 2, 8th Floor, Unit E        | 2,095                | MYR 7.50 | MYR 15,713  |                  |
| T2 - 17        | Tower 2, 17th Floor               | 8,302                | MYR 7.50 | MYR 62,265  |                  |

Unit No. : Unit T2 - 8 B, C & D,  $8^{th}$  Floor, Tower 2

Size :  $3,300 \text{ ft}^2$ 

Rental : MYR 24,750 /month | MYR 7.50/ft<sup>2</sup>

Furnishing: Fully Furnished

Unit No. : Unit T2 - 8 E, 8th Floor, Tower 2