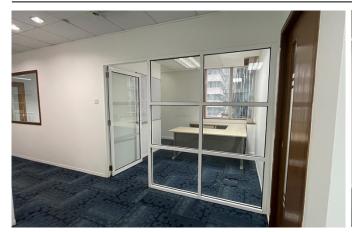

#### AVAILABILITY & RENTAL RATES | FULLY FURNISHED UNITS

| Unit No.       | Unit Location                     | Size ft <sup>2</sup> | Rate     | Rental, MYR | Remarks          |
|----------------|-----------------------------------|----------------------|----------|-------------|------------------|
| T2 - 8 B,C & D | Tower 2, 8th Floor, Unit B, C & D | 3,300                | MYR 7.50 | MYR 24,750  | Available Oct-24 |
| T2 - 8 E       | Tower 2, 8th Floor, Unit E        | 2,095                | MYR 7.50 | MYR 15,713  |                  |
| T2 - 17        | Tower 2, 17th Floor               | 8,302                | MYR 7.50 | MYR 62,265  |                  |

Unit No. : Unit T2 - 8 B, C & D,  $8^{th}$  Floor, Tower 2

Size :  $3,300 \text{ ft}^2$ 

Rental : MYR 24,750 /month | MYR 7.50/ft<sup>2</sup>

Furnishing: Fully Furnished

Unit No. : Unit T2 - 8 E, 8th Floor, Tower 2