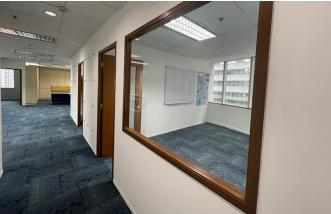

#### AVAILABILITY & RENTAL RATES | FULLY FURNISHED UNITS

| Unit No.       | Unit Location                     | Size ft <sup>2</sup> | Rate     | Rental, MYR | Remarks          |
|----------------|-----------------------------------|----------------------|----------|-------------|------------------|
| T2 - 8 B,C & D | Tower 2, 8th Floor, Unit B, C & D | 3,300                | MYR 7.50 | MYR 24,750  | Available Oct-24 |
| T2 - 8 E       | Tower 2, 8th Floor, Unit E        | 2,095                | MYR 7.50 | MYR 15,713  |                  |
| T2 - 17        | Tower 2, 17th Floor               | 8,302                | MYR 7.50 | MYR 62,265  |                  |

Unit No. : Unit T2 - 8 B, C & D,  $8^{th}$  Floor, Tower 2

Size :  $3,300 \text{ ft}^2$ 

Rental : MYR 24,750 /month | MYR 7.50/ft<sup>2</sup>

Furnishing: Fully Furnished

Unit No. : Unit T2 - 8 E, 8th Floor, Tower 2