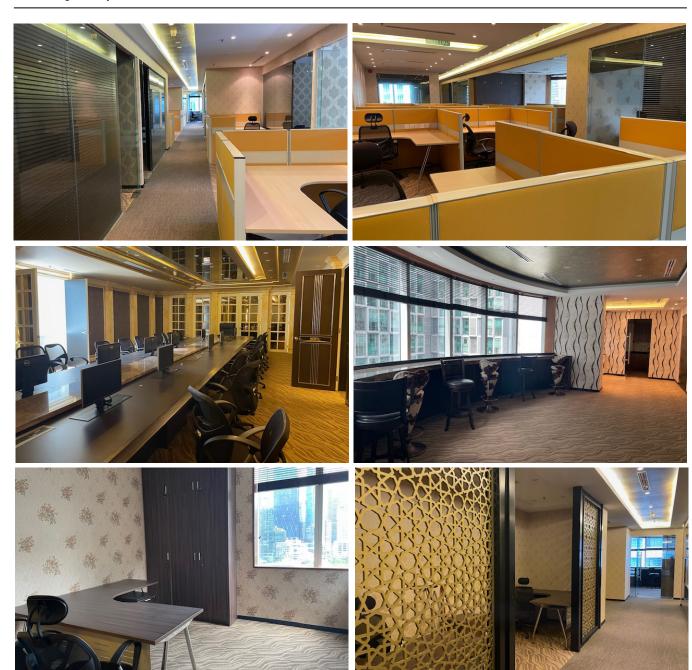

#### AVAILABILITY & RENTAL RATES | FULLY FURNISHED UNITS

| Unit No.       | Unit Location                     | Size ft <sup>2</sup> | Rate     | Rental, MYR | Remarks          |
|----------------|-----------------------------------|----------------------|----------|-------------|------------------|
| T2 - 8 B,C & D | Tower 2, 8th Floor, Unit B, C & D | 3,300                | MYR 7.50 | MYR 24,750  | Available Oct-24 |
| T2 - 8 E       | Tower 2, 8th Floor, Unit E        | 2,095                | MYR 7.50 | MYR 15,713  |                  |
| T2 - 17        | Tower 2, 17th Floor               | 8,302                | MYR 7.50 | MYR 62,265  |                  |

#### AVAILABILITY & RENTAL RATES | PARTLY FURNISHED UNITS

| Unit No.         | Unit Location                      | Size ft <sup>2</sup> | Rate     | Rental, MYR |
|------------------|------------------------------------|----------------------|----------|-------------|
| T1 - 20 D & E    | Tower 1, 20th Floor, Unit D & E    | 3,459                | MYR 7.00 | MYR 24,213  |
| T2 - 7 E         | Tower 2, 7th Floor, Unit E         | 2,095                | MYR 7.00 | MYR 14,665  |
| T2 - 11 B, C & D | Tower 2, 11th Floor, Unit B, C & D | 3,590                | MYR 7.00 | MYR 25,130  |
| T2 - 11 E        | Tower 2, 11th Floor, Unit E        | 2,140                | MYR 7.00 | MYR 14,980  |
| T2 - 13A - D     | Tower 2, 14th Floor, Unit D        | 5,640                | MYR 7.00 | MYR 39,480  |
| T2 - 21A - D     | Tower 2, 21st Floor, Unit D        | 5,645                | MYR 7.00 | MYR 39,515  |

#### AVAILABILITY & RENTAL RATES | BARE UNITS

| Unit No.        | Unit Location                                      | Size ft <sup>2</sup> | Rate     | Rental, MYR |
|-----------------|----------------------------------------------------|----------------------|----------|-------------|
| T1 - 5 A & B    | Tower 1, 5th Floor, Unit A & B                     | 2,715                | MYR 6.30 | MYR 17,105  |
| T1 - 9          | Tower 1, 9th Floor                                 | 8,302                | MYR 6.30 | MYR 52,303  |
| T1 - 10         | Tower 1, 10 <sup>th</sup> Floor                    | 8,302                | MYR 6.30 | MYR 52,303  |
| T1 - 16         | Tower 1, 16th Floor                                | 8,302                | MYR 6.30 | MYR 52,303  |
| T1 - 17         | Tower 1, 17 <sup>th</sup> Floor                    | 8,302                | MYR 6.30 | MYR 52,303  |
| T1 - 21         | Tower 1, 21st Floor                                | 8,302                | MYR 6.30 | MYR 52,303  |
| T1 - 25         | Tower 1, 25 <sup>th</sup> Floor                    | 8,302                | MYR 6.30 | MYR 52,303  |
| T2 - 5A         | Tower 2, 5th Floor, Unit A                         | 2,095                | MYR 6.30 | MYR 13,199  |
| T2 - 5B         | Tower 2, 5th Floor, Unit B                         | 1,170                | MYR 6.30 | MYR 7,371   |
| T2 - 5C         | Tower 2, 5th Floor, Unit C                         | 1,200                | MYR 6.30 | MYR 7,560   |
| T2 - 5D         | Tower 2, 5th Floor, Unit D                         | 1,970                | MYR 6.30 | MYR 12,411  |
| T2 - 6E         | Tower 2, 6th Floor, Unit E                         | 2,095                | MYR 6.30 | MYR 13,199  |
| T2 - 7C         | Tower 2, 7th Floor, Unit C                         | 1,632                | MYR 6.30 | MYR 10,282  |
| T2 - 7D         | Tower 2, 7th Floor, Unit D                         | 1,175                | MYR 6.30 | MYR 7,403   |
| T2 - 8A1        | Tower 2, 8th Floor, Unit A1                        | 916                  | MYR 6.30 | MYR 5,771   |
| T2 - 10 B & C   | Tower 2, 10 <sup>th</sup> Floor, Unit B & C        | 1,751                | MYR 6.30 | MYR 11,031  |
| T2 - 10 D & E   | Tower 2, 10 <sup>th</sup> Floor, Unit D & E        | 4,000                | MYR 6.30 | MYR 25,200  |
| T2 - 12 E       | Tower 2, 12th Floor, Unit E                        | 1,350                | MYR 6.30 | MYR 8,505   |
| T2 - 14 B & C   | Tower 2, 14th Floor, Unit B & C                    | 1,751                | MYR 6.30 | MYR 11,031  |
| T2 - 14 D - E   | Tower 2, 14th Floor, Unit D & E                    | 3,764                | MYR 6.30 | MYR 23,713  |
| T2 - 16 C,D & E | Tower 2, 16th Floor, Unit C, D & E                 | 4,744                | MYR 6.30 | MYR 29,887  |
| T2 - 18C        | Tower 2, 18th Floor, Unit C                        | 1,195                | MYR 6.30 | MYR 7,529   |
| T2 - 20         | Tower 2, 20 <sup>th</sup> Floor                    | 8,302                | MYR 6.30 | MYR 52,303  |
| T2 - 24         | Tower 2, 24th Floor                                | 8,302                | MYR 6.30 | MYR 52,303  |
| T2 - 26 & 27    | Tower 2, 26 <sup>th</sup> & 27th Floor (Penthouse) | 14,387               | MYR 6.30 | MYR 90,638  |