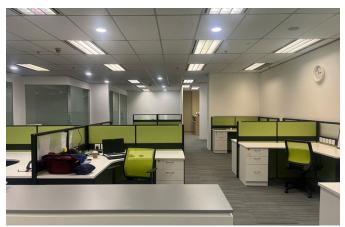

#### AVAILABILITY & RENTAL RATES | FULLY FURNISHED UNITS

| Unit No.       | Unit Location                     | Size ft <sup>2</sup> | Rate     | Rental, MYR | Remarks          |
|----------------|-----------------------------------|----------------------|----------|-------------|------------------|
| T2 - 8 B,C & D | Tower 2, 8th Floor, Unit B, C & D | 3,300                | MYR 7.50 | MYR 24,750  | Available Oct-24 |
| T2 - 8 E       | Tower 2, 8th Floor, Unit E        | 2,095                | MYR 7.50 | MYR 15,713  |                  |
| T2 - 17        | Tower 2, 17th Floor               | 8,302                | MYR 7.50 | MYR 62,265  |                  |

Unit No. : Unit T2 - 8 B, C & D,  $8^{th}$  Floor, Tower 2

Size :  $3,300 \text{ ft}^2$ 

Rental : MYR 24,750 /month | MYR 7.50/ft<sup>2</sup>

Furnishing: Fully Furnished

Unit No. : Unit T2 - 8 E, 8th Floor, Tower 2