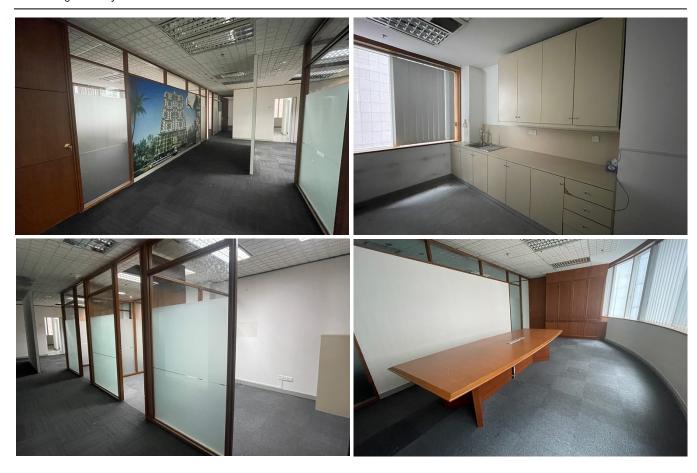

#### FOR RENT: PREMIUM CORPORATE OFFICE SPACE @ ETIQA TWINS, KLCC

Nestled in the dynamic heart of KL City Centre, ETIQA TWINS features two impressive 27-story towers: Tower 1 and Tower 2. With a sleek and sophisticated design, this property offers a 4-level Retail Podium Block and a convenient 5-level basement car park. Surrounded by iconic Kuala Lumpur landmarks including the KL Convention Centre, Impiana Hotel, Marc Service Residence, and One KL, the renowned Suria KLCC Mall is just a stone's throw away.

#### AVAILABILITY & RENTAL RATES | FULLY FURNISHED UNITS

| Unit No.       | Unit Location                     | Size ft <sup>2</sup> | Rate     | Rental, MYR | Remarks          |
|----------------|-----------------------------------|----------------------|----------|-------------|------------------|
| T2 - 8 B,C & D | Tower 2, 8th Floor, Unit B, C & D | 3,300                | MYR 7.50 | MYR 24,750  | Available Oct-24 |
| T2 - 8 E       | Tower 2, 8th Floor, Unit E        | 2,095                | MYR 7.50 | MYR 15,713  |                  |
| T2 - 17        | Tower 2, 17th Floor               | 8,302                | MYR 7.50 | MYR 62,265  |                  |

Unit No. : Unit T2 - 8 B, C & D,  $8^{th}$  Floor, Tower 2

Size :  $3,300 \text{ ft}^2$ 

Rental : MYR 24,750 /month | MYR 7.50/ft<sup>2</sup>

Furnishing: Fully Furnished

Unit No. : Unit T2 - 8 E, 8th Floor, Tower 2