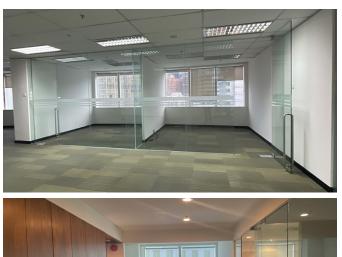

#### FOR RENT: PREMIUM CORPORATE OFFICE SPACE @ ETIQA TWINS, KLCC

Nestled in the dynamic heart of KL City Centre, ETIQA TWINS features two impressive 27-story towers: Tower 1 and Tower 2. With a sleek and sophisticated design, this property offers a 4-level Retail Podium Block and a convenient 5-level basement car park. Surrounded by iconic Kuala Lumpur landmarks including the KL Convention Centre, Impiana Hotel, Marc Service Residence, and One KL, the renowned Suria KLCC Mall is just a stone's throw away.

#### AVAILABILITY & RENTAL RATES | FULLY FURNISHED UNITS

| Unit No.       | Unit Location                     | Size ft <sup>2</sup> | Rate     | Rental, MYR | Remarks          |
|----------------|-----------------------------------|----------------------|----------|-------------|------------------|
| T2 - 8 B,C & D | Tower 2, 8th Floor, Unit B, C & D | 3,300                | MYR 7.50 | MYR 24,750  | Available Oct-24 |
| T2 - 8 E       | Tower 2, 8th Floor, Unit E        | 2,095                | MYR 7.50 | MYR 15,713  |                  |
| T2 - 17        | Tower 2, 17th Floor               | 8,302                | MYR 7.50 | MYR 62,265  |                  |

Unit No. : Unit T2 - 8 B, C & D,  $8^{th}$  Floor, Tower 2

Size :  $3,300 \text{ ft}^2$ 

Rental : MYR 24,750 /month | MYR 7.50/ft<sup>2</sup>

Furnishing: Fully Furnished

Unit No. : Unit T2 - 8 E, 8th Floor, Tower 2