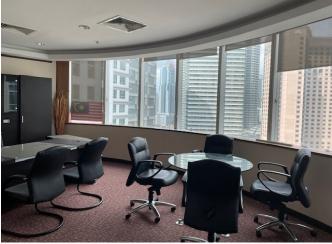

#### AVAILABILITY & RENTAL RATES | FULLY FURNISHED UNITS

| Unit No.       | Unit Location                     | Size ft <sup>2</sup> | Rate     | Rental, MYR | Remarks          |
|----------------|-----------------------------------|----------------------|----------|-------------|------------------|
| T2 - 8 B,C & D | Tower 2, 8th Floor, Unit B, C & D | 3,300                | MYR 7.50 | MYR 24,750  | Available Oct-24 |
| T2 - 8 E       | Tower 2, 8th Floor, Unit E        | 2,095                | MYR 7.50 | MYR 15,713  |                  |
| T2 - 17        | Tower 2, 17th Floor               | 8,302                | MYR 7.50 | MYR 62,265  |                  |

Unit No. : Unit T2 - 8 B, C & D,  $8^{th}$  Floor, Tower 2

Size :  $3,300 \text{ ft}^2$ 

Rental : MYR 24,750 /month | MYR 7.50/ft<sup>2</sup>

Furnishing: Fully Furnished

Unit No. : Unit T2 - 8 E, 8th Floor, Tower 2