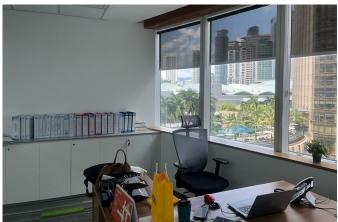

#### AVAILABILITY & RENTAL RATES | FULLY FURNISHED UNITS

| Unit No.       | Unit Location                     | Size ft <sup>2</sup> | Rate     | Rental, MYR | Remarks          |
|----------------|-----------------------------------|----------------------|----------|-------------|------------------|
| T2 - 8 B,C & D | Tower 2, 8th Floor, Unit B, C & D | 3,300                | MYR 7.50 | MYR 24,750  | Available Oct-24 |
| T2 - 8 E       | Tower 2, 8th Floor, Unit E        | 2,095                | MYR 7.50 | MYR 15,713  |                  |
| T2 - 17        | Tower 2, 17th Floor               | 8,302                | MYR 7.50 | MYR 62,265  |                  |

Unit No. : Unit T2 - 8 B, C & D,  $8^{th}$  Floor, Tower 2

Size :  $3,300 \text{ ft}^2$ 

Rental : MYR 24,750 /month | MYR 7.50/ft<sup>2</sup>

Furnishing: Fully Furnished

Unit No. : Unit T2 - 8 E, 8th Floor, Tower 2