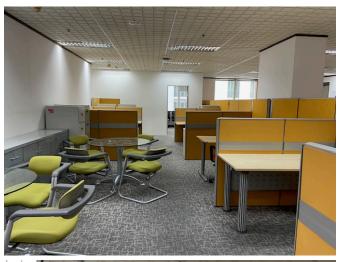

#### AVAILABILITY & RENTAL RATES | FULLY FURNISHED UNITS

| Unit No.       | Unit Location                     | Size ft <sup>2</sup> | Rate     | Rental, MYR | Remarks          |
|----------------|-----------------------------------|----------------------|----------|-------------|------------------|
| T2 - 8 B,C & D | Tower 2, 8th Floor, Unit B, C & D | 3,300                | MYR 7.50 | MYR 24,750  | Available Oct-24 |
| T2 - 8 E       | Tower 2, 8th Floor, Unit E        | 2,095                | MYR 7.50 | MYR 15,713  |                  |
| T2 - 17        | Tower 2, 17th Floor               | 8,302                | MYR 7.50 | MYR 62,265  |                  |

Unit No. : Unit T2 - 8 B, C & D,  $8^{th}$  Floor, Tower 2

Size :  $3,300 \text{ ft}^2$ 

Rental : MYR 24,750 /month | MYR 7.50/ft<sup>2</sup>

Furnishing: Fully Furnished

Unit No. : Unit T2 - 8 E, 8th Floor, Tower 2