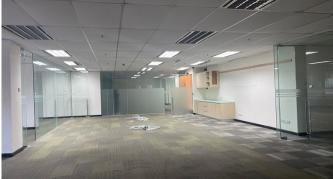

#### FOR RENT: PREMIUM CORPORATE OFFICE SPACE @ ETIQA TWINS, KLCC

Nestled in the dynamic heart of KL City Centre, ETIQA TWINS features two impressive 27-story towers: Tower 1 and Tower 2. With a sleek and sophisticated design, this property offers a 4-level Retail Podium Block and a convenient 5-level basement car park. Surrounded by iconic Kuala Lumpur landmarks including the KL Convention Centre, Impiana Hotel, Marc Service Residence, and One KL, the renowned Suria KLCC Mall is just a stone's throw away.

#### AVAILABILITY & RENTAL RATES | FULLY FURNISHED UNITS

| Unit No.       | Unit Location                     | Size ft <sup>2</sup> | Rate     | Rental, MYR | Remarks          |
|----------------|-----------------------------------|----------------------|----------|-------------|------------------|
| T2 - 8 B,C & D | Tower 2, 8th Floor, Unit B, C & D | 3,300                | MYR 7.50 | MYR 24,750  | Available Oct-24 |
| T2 - 8 E       | Tower 2, 8th Floor, Unit E        | 2,095                | MYR 7.50 | MYR 15,713  |                  |
| T2 - 17        | Tower 2, 17th Floor               | 8,302                | MYR 7.50 | MYR 62,265  |                  |

Unit No. : Unit T2 - 8 B, C & D,  $8^{th}$  Floor, Tower 2

Size :  $3,300 \text{ ft}^2$ 

Rental : MYR 24,750 /month | MYR 7.50/ft<sup>2</sup>

Furnishing: Fully Furnished

Unit No. : Unit T2 - 8 E, 8th Floor, Tower 2