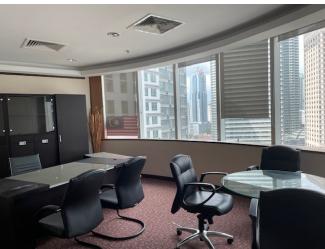

#### AVAILABILITY & RENTAL RATES | FULLY FURNISHED UNITS

| Unit No.       | Unit Location                     | Size ft <sup>2</sup> | Rate     | Rental, MYR | Remarks          |
|----------------|-----------------------------------|----------------------|----------|-------------|------------------|
| T2 - 8 B,C & D | Tower 2, 8th Floor, Unit B, C & D | 3,300                | MYR 7.50 | MYR 24,750  | Available Oct-24 |
| T2 - 8 E       | Tower 2, 8th Floor, Unit E        | 2,095                | MYR 7.50 | MYR 15,713  |                  |
| T2 - 17        | Tower 2, 17th Floor               | 8,302                | MYR 7.50 | MYR 62,265  |                  |

Unit No. : Unit T2 - 8 B, C & D,  $8^{th}$  Floor, Tower 2

Size :  $3,300 \text{ ft}^2$ 

Rental : MYR 24,750 /month | MYR 7.50/ft<sup>2</sup>

Furnishing: Fully Furnished

Unit No. : Unit T2 - 8 E, 8th Floor, Tower 2