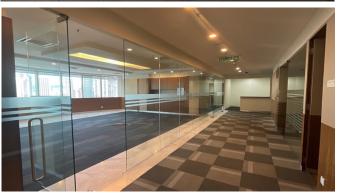

#### FOR RENT: PREMIUM CORPORATE OFFICE SPACE @ ETIQA TWINS, KLCC

Nestled in the dynamic heart of KL City Centre, ETIQA TWINS features two impressive 27-story towers: Tower 1 and Tower 2. With a sleek and sophisticated design, this property offers a 4-level Retail Podium Block and a convenient 5-level basement car park. Surrounded by iconic Kuala Lumpur landmarks including the KL Convention Centre, Impiana Hotel, Marc Service Residence, and One KL, the renowned Suria KLCC Mall is just a stone's throw away.

#### AVAILABILITY & RENTAL RATES | FULLY FURNISHED UNITS

| Unit No.       | Unit Location                     | Size ft <sup>2</sup> | Rate     | Rental, MYR | Remarks          |
|----------------|-----------------------------------|----------------------|----------|-------------|------------------|
| T2 - 8 B,C & D | Tower 2, 8th Floor, Unit B, C & D | 3,300                | MYR 7.50 | MYR 24,750  | Available Oct-24 |
| T2 - 8 E       | Tower 2, 8th Floor, Unit E        | 2,095                | MYR 7.50 | MYR 15,713  |                  |
| T2 - 17        | Tower 2, 17th Floor               | 8,302                | MYR 7.50 | MYR 62,265  |                  |

Unit No. : Unit T2 - 8 B, C & D,  $8^{th}$  Floor, Tower 2

Size :  $3,300 \text{ ft}^2$ 

Rental : MYR 24,750 /month | MYR 7.50/ft<sup>2</sup>

Furnishing: Fully Furnished

Unit No. : Unit T2 - 8 E, 8th Floor, Tower 2