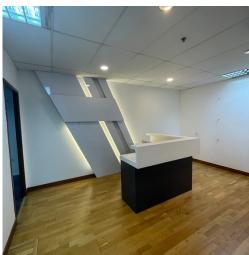

#### AVAILABILITY & RENTAL RATES | FULLY FURNISHED UNITS

| Unit No.       | Unit Location                     | Size ft <sup>2</sup> | Rate     | Rental, MYR | Remarks          |
|----------------|-----------------------------------|----------------------|----------|-------------|------------------|
| T2 - 8 B,C & D | Tower 2, 8th Floor, Unit B, C & D | 3,300                | MYR 7.50 | MYR 24,750  | Available Oct-24 |
| T2 - 8 E       | Tower 2, 8th Floor, Unit E        | 2,095                | MYR 7.50 | MYR 15,713  |                  |
| T2 - 17        | Tower 2, 17th Floor               | 8,302                | MYR 7.50 | MYR 62,265  |                  |

Unit No. : Unit T2 - 8 B, C & D,  $8^{th}$  Floor, Tower 2

Size :  $3,300 \text{ ft}^2$ 

Rental : MYR 24,750 /month | MYR 7.50/ft<sup>2</sup>

Furnishing: Fully Furnished

Unit No. : Unit T2 - 8 E, 8th Floor, Tower 2