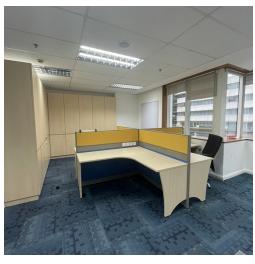

#### AVAILABILITY & RENTAL RATES | PARTLY FURNISHED UNITS

| Unit No.         | Unit Location                      | Size ft <sup>2</sup> | Rate     | Rental, MYR |
|------------------|------------------------------------|----------------------|----------|-------------|
| T1 - 20 D & E    | Tower 1, 20th Floor, Unit D & E    | 3,459                | MYR 7.00 | MYR 24,213  |
| T2 - 7 E         | Tower 2, 7th Floor, Unit E         | 2,095                | MYR 7.00 | MYR 14,665  |
| T2 - 11 B, C & D | Tower 2, 11th Floor, Unit B, C & D | 3,590                | MYR 7.00 | MYR 25,130  |
| T2 - 11 E        | Tower 2, 11th Floor, Unit E        | 2,140                | MYR 7.00 | MYR 14,980  |
| T2 - 13A - D     | Tower 2, 14th Floor, Unit D        | 5,640                | MYR 7.00 | MYR 39,480  |
| T2 - 21A - D     | Tower 2, 21st Floor, Unit D        | 5,645                | MYR 7.00 | MYR 39,515  |

Unit No. : Unit T1-20 D & E, 20th Floor, Tower 1

Size : 3,459 ft<sup>2</sup>

Rental : MYR 24,213/month | MYR  $7.00/\text{ft}^2$ 

Unit No. : Unit T2-7E, 7th Floor, Tower 2

Size : 2,095 ft<sup>2</sup>

Rental : MYR 14,665/month | MYR 7.00/ft²