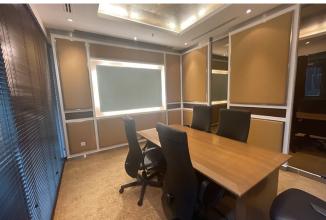

#### AVAILABILITY & RENTAL RATES | FULLY FURNISHED UNITS

| Unit No.       | Unit Location                     | Size ft <sup>2</sup> | Rate     | Rental, MYR | Remarks          |
|----------------|-----------------------------------|----------------------|----------|-------------|------------------|
| T2 - 8 B,C & D | Tower 2, 8th Floor, Unit B, C & D | 3,300                | MYR 7.50 | MYR 24,750  | Available Oct-24 |
| T2 - 8 E       | Tower 2, 8th Floor, Unit E        | 2,095                | MYR 7.50 | MYR 15,713  |                  |
| T2 - 17        | Tower 2, 17th Floor               | 8,302                | MYR 7.50 | MYR 62,265  |                  |

Unit No. : Unit T2 - 8 B, C & D,  $8^{th}$  Floor, Tower 2

Size :  $3,300 \text{ ft}^2$ 

Rental : MYR 24,750 /month | MYR 7.50/ft<sup>2</sup>

Furnishing: Fully Furnished

Unit No. : Unit T2 - 8 E, 8th Floor, Tower 2

Furnishing: Fully Furnished