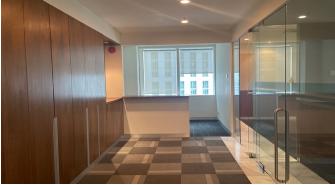

#### FOR RENT: PREMIUM CORPORATE OFFICE SPACE @ ETIQA TWINS, KLCC

Nestled in the dynamic heart of KL City Centre, ETIQA TWINS features two impressive 27-story towers: Tower 1 and Tower 2. With a sleek and sophisticated design, this property offers a 4-level Retail Podium Block and a convenient 5-level basement car park. Surrounded by iconic Kuala Lumpur landmarks including the KL Convention Centre, Impiana Hotel, Marc Service Residence, and One KL, the renowned Suria KLCC Mall is just a stone's throw away.

#### AVAILABILITY & RENTAL RATES | FULLY FURNISHED UNITS

| Unit No.       | Unit Location                     | Size ft <sup>2</sup> | Rate     | Rental, MYR | Remarks          |
|----------------|-----------------------------------|----------------------|----------|-------------|------------------|
| T2 - 8 B,C & D | Tower 2, 8th Floor, Unit B, C & D | 3,300                | MYR 7.50 | MYR 24,750  | Available Oct-24 |
| T2 - 8 E       | Tower 2, 8th Floor, Unit E        | 2,095                | MYR 7.50 | MYR 15,713  |                  |
| T2 - 17        | Tower 2, 17th Floor               | 8,302                | MYR 7.50 | MYR 62,265  |                  |

Unit No. : Unit T2 - 8 B, C & D,  $8^{th}$  Floor, Tower 2

Size :  $3,300 \text{ ft}^2$ 

Rental : MYR 24,750 /month | MYR 7.50/ft<sup>2</sup>

Furnishing: Fully Furnished

Unit No. : Unit T2 - 8 E, 8th Floor, Tower 2