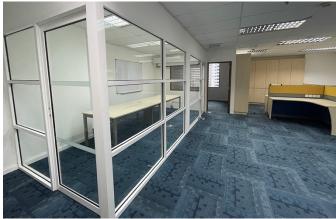

#### AVAILABILITY & RENTAL RATES | FULLY FURNISHED UNITS

| Unit No.       | Unit Location                     | Size ft <sup>2</sup> | Rate     | Rental, MYR | Remarks          |
|----------------|-----------------------------------|----------------------|----------|-------------|------------------|
| T2 - 8 B,C & D | Tower 2, 8th Floor, Unit B, C & D | 3,300                | MYR 7.50 | MYR 24,750  | Available Oct-24 |
| T2 - 8 E       | Tower 2, 8th Floor, Unit E        | 2,095                | MYR 7.50 | MYR 15,713  |                  |
| T2 - 17        | Tower 2, 17th Floor               | 8,302                | MYR 7.50 | MYR 62,265  |                  |

Unit No. : Unit T2 - 8 B, C & D,  $8^{th}$  Floor, Tower 2

Size :  $3,300 \text{ ft}^2$ 

Rental : MYR 24,750 /month | MYR 7.50/ft<sup>2</sup>

Furnishing: Fully Furnished

Unit No. : Unit T2 - 8 E, 8th Floor, Tower 2