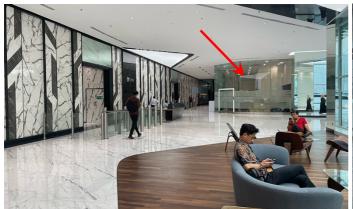

### Ground Floor Tower Block I 1,393 ft<sup>2</sup>

Rental: MYR 11,144 month | MYR 8.00/ft<sup>2</sup>

Size : 1,393ft<sup>2</sup>

Remarks: This unit is located directly facing the lift in the Ground Floor Lobby, making it an ideal spot for a clinic,

convenience store, or logistics company.