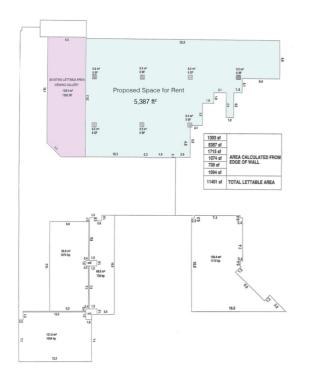

### Ground Floor Podium Block I 5,387 ft<sup>2</sup>

Rental: MYR 53,879/month | MYR 10/ft<sup>2</sup>

Size : 5,387 ft<sup>2</sup>

Remarks: This unit is prominently located at the entrance, to the right of CIMB Hub, facing the main road, Jalan

Sultan Ismail. It's ideal for a high-end restaurant, showroom, premium banking hall, or medical center.