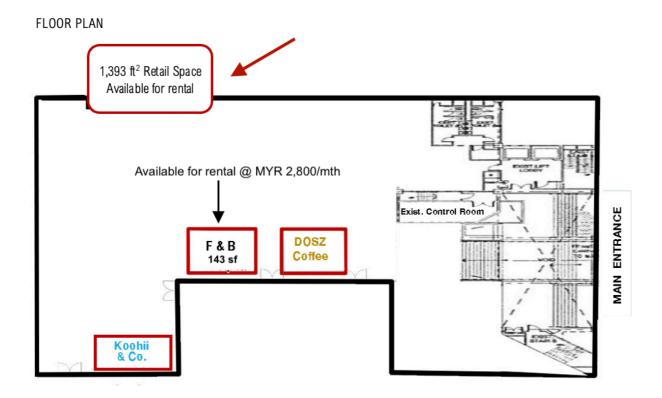

### Ground Floor Tower Block I 1,393 ft<sup>2</sup>

Rental: MYR 11,144 month | MYR 8.00/ft<sup>2</sup>

Size : 1,393ft<sup>2</sup>

Remarks: This unit is located directly facing the lift in the Ground Floor Lobby, making it an ideal spot for a clinic,

convenience store, or logistics company.