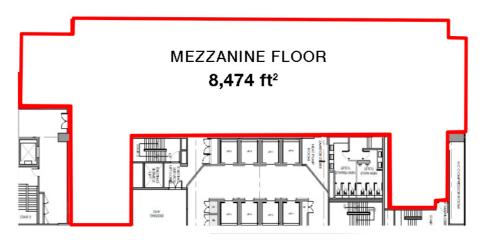

#### Mezzanine Floor Tower Block I 8,474 ft<sup>2</sup>

Rental: MYR 50,844/month | MYR 6.00/ft<sup>2</sup>

Size : 8,474 ft<sup>2</sup>

Remarks: This unit is located facing Jalan Perak and best suited for a Gym, Spa & Wellness Centre or Restaurants