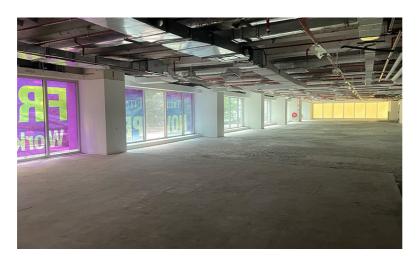

#### Mezzanine Floor Tower Block I 8,474 ft<sup>2</sup>

Rental: MYR 50,844/month | MYR 6.00/ft<sup>2</sup>

Size : 8,474 ft<sup>2</sup>

Remarks: This unit is located facing Jalan Perak and best suited for a Gym, Spa & Wellness Centre or Restaurants