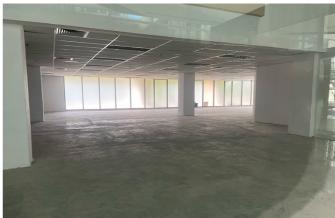

### Ground Floor Tower Block I 1,393 ft<sup>2</sup>

Rental: MYR 11,144 month | MYR 8.00/ft<sup>2</sup>

Size : 1,393ft<sup>2</sup>

Remarks: This unit is located directly facing the lift in the Ground Floor Lobby, making it an ideal spot for a clinic,

convenience store, or logistics company.