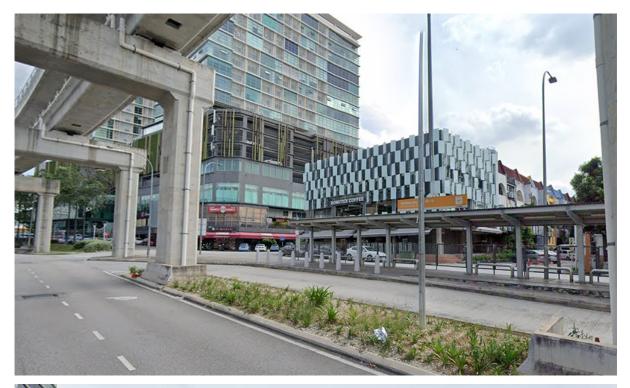

Unique Features : Beside LRT Station. Facing Main Road. Main Junction.

Rental Income : MYR 38,000/month with a promising gross ROI of 4.61%

SS15 in Subang Jaya stands as one of the most bustling zones in the area, thanks to a high concentration of educational institutions. This ensures a steady flow of student customers virtually year-round. As a renowned food hub, the area stays lively until late at night. Properties here are not only valuable but have consistently appreciated over time.

This 3-story corner shop enjoys a prime location at the intersection of Persiaran Jengka and is visible from the SS15 LRT Station, ensuring high visibility and foot traffic.

Contact Amy Ho @ +6012-3321188 to schedule a viewing appointment today!