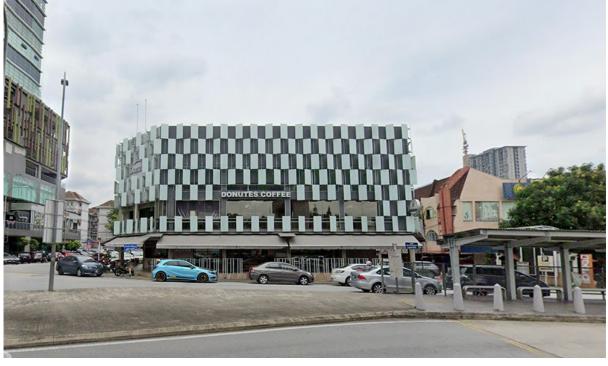

## FOR SALE | PRIME 3 STOREY CORNER SHOP AT SS15, SUBANG JAYA

Asking Price : MYR 9,900,000 (negotiable)

 $\begin{array}{lll} \mbox{Land Area} & : 3,261 \mbox{ ft}^2 \\ \mbox{Built-up} & : 9,783 \mbox{ ft}^2 \\ \mbox{Tenure} & : \mbox{Freehold} \end{array}$ 

Unique Features : Beside LRT Station. Facing Main Road. Main Junction.

Rental Income : MYR 38,000/month with a promising gross ROI of 4.61%

SS15 in Subang Jaya stands as one of the most bustling zones in the area, thanks to a high concentration of educational institutions. This ensures a steady flow of student customers virtually year-round. As a renowned food hub, the area stays lively until late at night. Properties here are not only valuable but have consistently appreciated over time.

This 3-story corner shop enjoys a prime location at the intersection of Persiaran Jengka and is visible from the SS15 LRT Station, ensuring high visibility and foot traffic.

Contact Amy Ho @ +6012-3321188 to schedule a viewing appointment today!