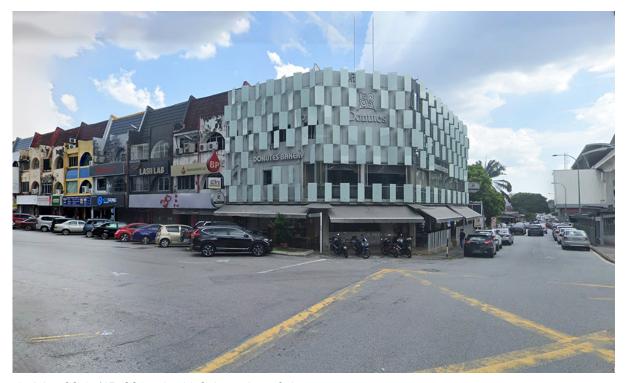

## FOR SALE | PRIME 3 STOREY CORNER SHOP AT SS15, SUBANG JAYA

Asking Price : MYR 9,900,000 (negotiable)

 $\begin{array}{lll} \mbox{Land Area} & : 3,261 \mbox{ ft}^2 \\ \mbox{Built-up} & : 9,783 \mbox{ ft}^2 \\ \mbox{Tenure} & : \mbox{Freehold} \end{array}$ 

Unique Features : Beside LRT Station. Facing Main Road. Main Junction.

Rental Income : MYR 38,000/month with a promising gross ROI of 4.61%

SS15 in Subang Jaya stands as one of the most bustling zones in the area, thanks to a high concentration of educational institutions. This ensures a steady flow of student customers virtually year-round. As a renowned food hub, the area stays lively until late at night. Properties here are not only valuable but have consistently appreciated over time.

This 3-story corner shop enjoys a prime location at the intersection of Persiaran Jengka and is visible from the SS15 LRT Station, ensuring high visibility and foot traffic.

Contact Amy Ho @ +6012-3321188 to schedule a viewing appointment today!

1, Jalan SS 15/4E, SS15, 47500 Subang Jaya, Selangor