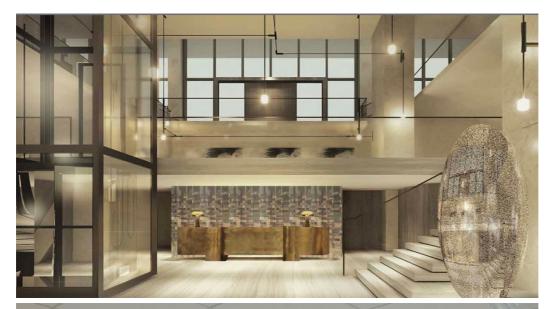

Upon entry, the grand double-height reception lobby, adorned with marble walls and natural stone flooring, establishes the building's opulence. Designed to secure both MSC Status and GBI certification, Menara 1194 is equipped with cutting-edge facilities. Key features include underfloor trunking, advanced destination lift controls for heightened security, and dual power sources guaranteeing continuous operations. A centralized chilled water system promises consistent temperature regulation, and the building's fiber optic backbone assures rapid and dependable data connectivity.

# From the desk of Amy Ho

MAIN LOBBY

TYPICAL OFFICE