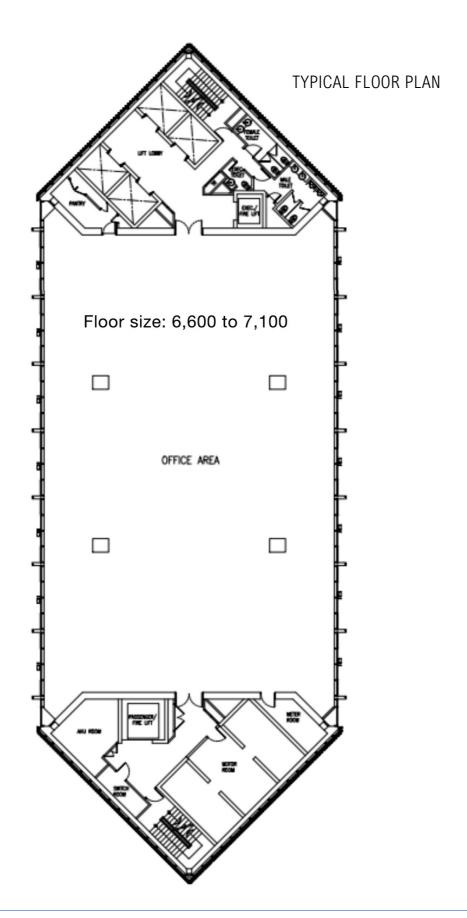

#### AVAILABILITY CHART | Retail & Office Space

| AVAILABLE LEVEL | SIZE sq. ft. | FURNISHING | RENTAL RATE | RENTAL, MYR | REMARKS                                     |
|-----------------|--------------|------------|-------------|-------------|---------------------------------------------|
| RETAIL          |              |            |             |             |                                             |
| Mezzanine       | 150          | Bare       |             | MYR 2,500   | F & B Kiosk   2 units available             |
| Level 1         | 150          | Bare       |             | MYR 2,500   | Florist, Convenience Store or ATM   2 units |
| OFFICE          |              |            |             |             |                                             |
| Level 9         | 3,000        | Bare       | MYR 6.00    | MYR 18,000  |                                             |
| Level 10        | 3,000        | Bare       | MYR 6.00    | MYR 18,000  | Unit A                                      |
|                 | 3,000        | Bare       | MYR 6.00    | MYR 18,000  | Unit B                                      |
| Level 11        | 3,300        | Bare       | MYR 6.00    | MYR 19,800  | Unit A                                      |
|                 | 3,300        | Bare       | MYR 6.00    | MYR 19,800  | Unit B                                      |
| Level 12 - 33   | 156,200      | Bare       | MYR 6.00    | MYR 937,200 | 7,100 sq. ft. per floor                     |
| Level 34        | 7,100        | Bare       | MYR 7.00    | MYR 49,700  | Fine Dining & Leisure/Entertainment         |
|                 | 179,200      |            |             |             |                                             |