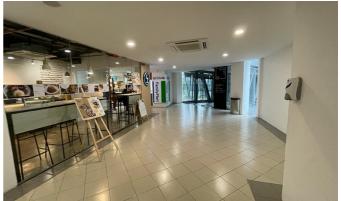

### F&B Space @ WISMA UOA II

Location : Jalan Pinang, 50450 Kuala Lumpur

Rental : MYR 2,107./month

Available Sizes : 301 sq. ft.

Situated on the 1st floor, this unit is adjacent to the Link Bridge, offering high foot traffic.

#### 1st Floor F&B and retail space | Link Bridge

Unit 1.9A | Size: 301 ft<sup>2</sup> | Rental @ MYR 2,107/month Unit 1.9B | Size: 301 ft<sup>2</sup> | Rental @ MYR 2,107/month

UNIT 1.19 A & B

LINK BRIDGE to KLCC, PAVILION KL etc