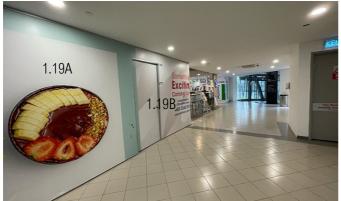

#### 1st Floor F&B and retail space | Link Bridge

Unit 1.9A | Size: 301 ft<sup>2</sup> | Rental @ MYR 2,107/month Unit 1.9B | Size: 301 ft<sup>2</sup> | Rental @ MYR 2,107/month

UNIT 1.19 A & B

LINK BRIDGE to KLCC, PAVILION KL etc