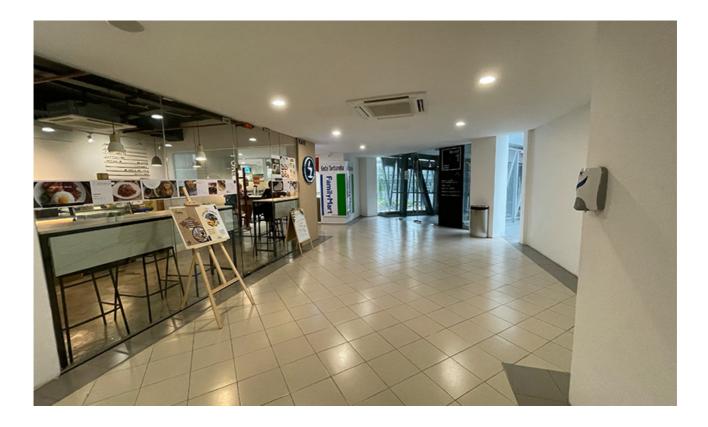

### F&B Space @ WISMA UOA II

Location : Jalan Pinang, 50450 Kuala Lumpur

Rental : MYR 2,107./month

Available Sizes : 301 sq. ft.

Situated on the 1st floor, this unit is adjacent to the Link Bridge, offering high foot traffic.

#### 1st Floor F&B and retail space | Link Bridge

Unit 1.9A | Size: 301 ft<sup>2</sup> | Rental @ MYR 2,107/month Unit 1.9B | Size: 301 ft<sup>2</sup> | Rental @ MYR 2,107/month

UNIT 1.19 A & B

LINK BRIDGE to KLCC, PAVILION KL etc