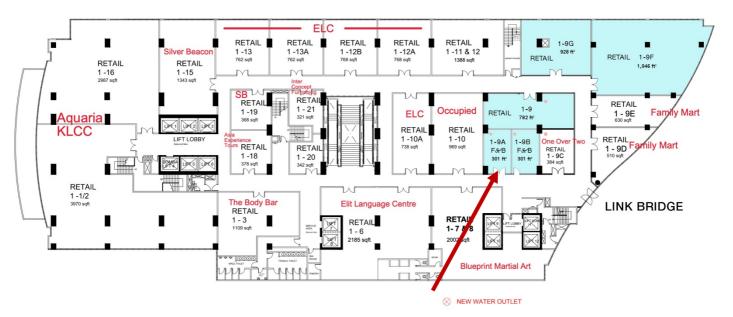

Wisma UOA II is a notable 34-story building offering office suites and three levels of retail space, located next to UOA Centre. The property is directly connected to Suria KLCC, KL Convention Centre, Pavilion Shopping Mall, and key public transit points like LRT & Monorail stations via a Link Bridge, ensuring exceptional accessibility and convenience.

#### 1st Floor F&B and retail space | Link Bridge

Unit 1.9A | Size: 301 ft<sup>2</sup> | Rental @ MYR 2,107/month Unit 1.9B | Size: 301 ft<sup>2</sup> | Rental @ MYR 2,107/month

UNIT 1.19 A & B

LINK BRIDGE to KLCC, PAVILION KL etc