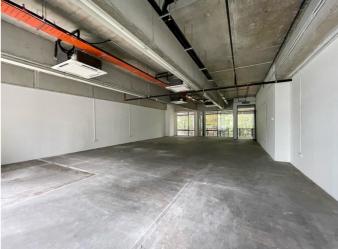

#### Units B-M-3A, 1st Floor Retail Office, PJ Trade Centre

Rental : MYR 6,000 Built-up : 1,163 sq. ft. Furnishing : Unfurnished

Remarks : Splendid 1st floor retail office space with stunning courtyard garden views. Tranquil environment ideal

for inspiring and productive businesses.