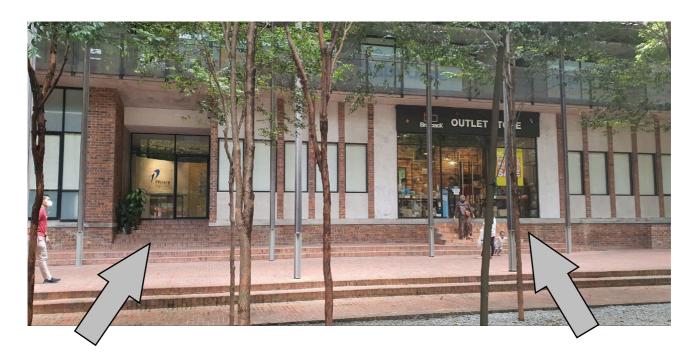

#### Unit B-G-02, GF Retail Unit @ PJ Trade Centre

Rental : MYR 28,000 | MYR 4.50 psf

Built-up : 6,295 sq. ft. Furnishing : Partly Furnished

Remarks : Ample 7,342 sq ft unit for showroom and office on the ground floor. Perfect for showcasing products in

high-traffic areas while maintaining dedicated administrative space..

Unit B-G-02, GF Retail Unit @ PJ Trade Centre