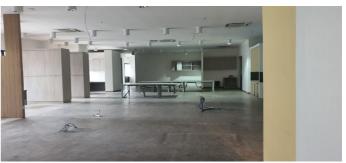

#### Block C LG Floor, PJ Trade Centre

Rental : MYR 21,000 per month

Built-up : 7,384 sq. ft. Furnishing : Unfurnished

Remarks : A stylish lower ground floor unit located below the LHDN's office. Its terracotta flooring harmonizes

perfectly with its contemporary industrial-style design, lending a unique touch to the overall

aesthetic.

Discover the distinctive charm and progressive concept of PJ Trade Centre, a highly sought-after development located in the heart of Damansara Perdana. Occupying a sprawling 5.4-acre site, this thriving commercial centre boasts near full occupancy, demonstrating its strategic appeal and high demand.