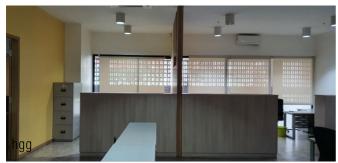

#### Units B-M-3A, 1st Floor Retail Office, PJ Trade Centre

Rental : MYR 6,000 Built-up : 1,163 sq. ft. Furnishing : Unfurnished

Remarks : Splendid 1st floor retail office space with stunning courtyard garden views. Tranquil environment ideal

for inspiring and productive businesses.