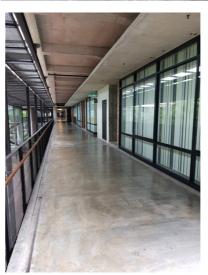

#### Block C LG Floor, PJ Trade Centre

Rental : MYR 21,000 per month

Built-up : 7,384 sq. ft. Furnishing : Unfurnished

Remarks : A stylish lower ground floor unit located below the LHDN's office. Its terracotta flooring harmonizes

perfectly with its contemporary industrial-style design, lending a unique touch to the overall

aesthetic.

Discover the distinctive charm and progressive concept of PJ Trade Centre, a highly sought-after development located in the heart of Damansara Perdana. Occupying a sprawling 5.4-acre site, this thriving commercial centre boasts near full occupancy, demonstrating its strategic appeal and high demand.