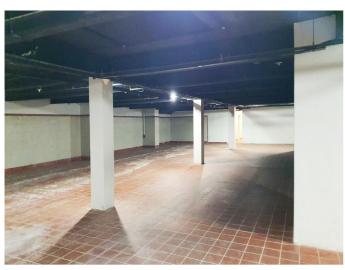

#### Block C LG Floor, PJ Trade Centre

Rental : MYR 21,000 per month

Built-up : 7,384 sq. ft. Furnishing : Unfurnished

Remarks : A stylish lower ground floor unit located below the LHDN's office. Its terracotta flooring harmonizes

perfectly with its contemporary industrial-style design, lending a unique touch to the overall

aesthetic.

Discover the distinctive charm and progressive concept of PJ Trade Centre, a highly sought-after development located in the heart of Damansara Perdana. Occupying a sprawling 5.4-acre site, this thriving commercial centre boasts near full occupancy, demonstrating its strategic appeal and high demand.