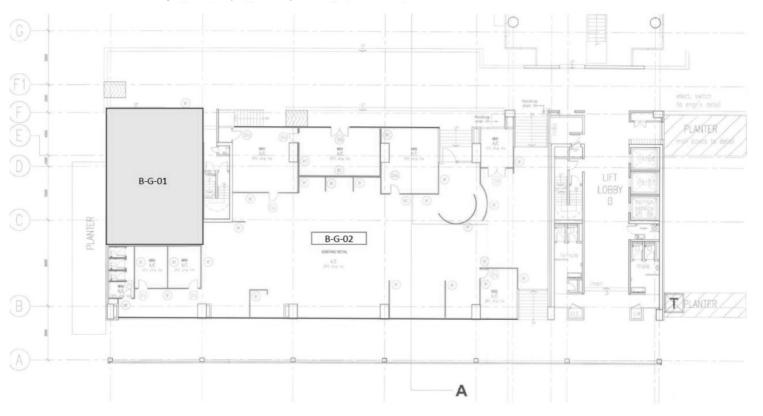

Unit B-G-02, GF Retail Unit @ PJ Trade Centre

#### B-G-02 Layout Plan | 6,295 sq. ft.

Units B-M-3A, 1st Floor Retail Office, PJ Trade Centre

Unit B-G-02, GF Retail Unit @ PJ Trade Centre

FLOOR PLAN