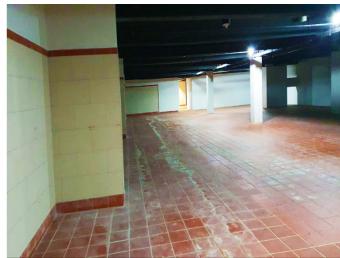

#### Block C LG Floor, PJ Trade Centre

Rental : MYR 21,000 per month

Built-up : 7,384 sq. ft. Furnishing : Unfurnished

Remarks : A stylish lower ground floor unit located below the LHDN's office. Its terracotta flooring harmonizes

perfectly with its contemporary industrial-style design, lending a unique touch to the overall

aesthetic.

Discover the distinctive charm and progressive concept of PJ Trade Centre, a highly sought-after development located in the heart of Damansara Perdana. Occupying a sprawling 5.4-acre site, this thriving commercial centre boasts near full occupancy, demonstrating its strategic appeal and high demand.