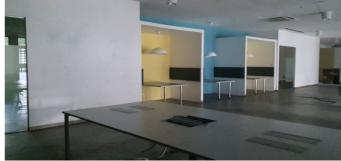

#### Unit B-G-02, GF Retail Unit @ PJ Trade Centre

Rental : MYR 28,000 | MYR 4.50 psf

Built-up : 6,295 sq. ft. Furnishing : Partly Furnished

Remarks : Ample 7,342 sq ft unit for showroom and office on the ground floor. Perfect for showcasing products in

high-traffic areas while maintaining dedicated administrative space..