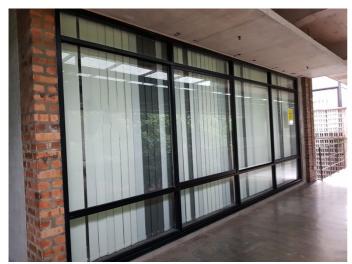

#### Block C LG Floor, PJ Trade Centre

Rental : MYR 21,000 per month

Built-up : 7,384 sq. ft. Furnishing : Unfurnished

Remarks : A stylish lower ground floor unit located below the LHDN's office. Its terracotta flooring harmonizes

perfectly with its contemporary industrial-style design, lending a unique touch to the overall

aesthetic.

Discover the distinctive charm and progressive concept of PJ Trade Centre, a highly sought-after development located in the heart of Damansara Perdana. Occupying a sprawling 5.4-acre site, this thriving commercial centre boasts near full occupancy, demonstrating its strategic appeal and high demand.