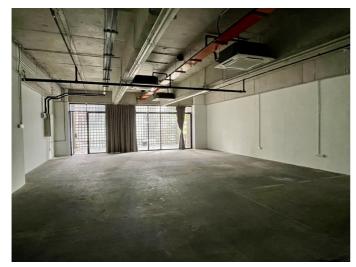

#### Unit B-G-02, GF Retail Unit @ PJ Trade Centre

Rental : MYR 28,000 | MYR 4.50 psf

Built-up : 6,295 sq. ft. Furnishing : Partly Furnished

Remarks : Ample 7,342 sq ft unit for showroom and office on the ground floor. Perfect for showcasing products in

high-traffic areas while maintaining dedicated administrative space..