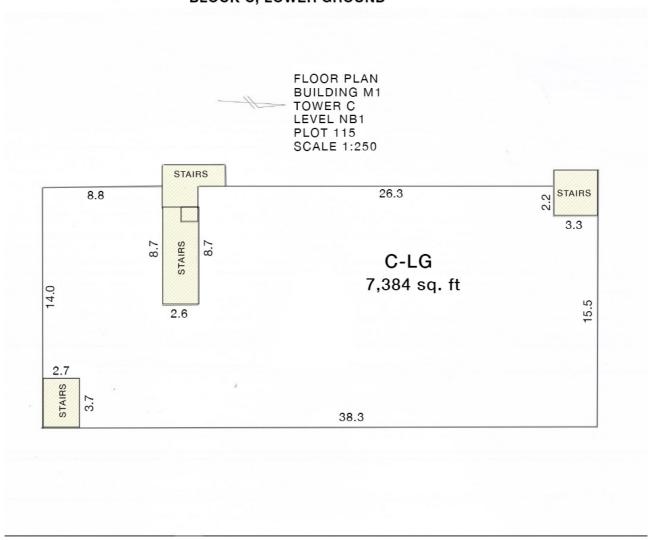

#### Block C LG Floor, PJ Trade Centre

Rental : MYR 21,000 per month

Built-up : 7,384 sq. ft. Furnishing : Unfurnished

Remarks : A stylish lower ground floor unit located below the LHDN's office. Its terracotta flooring harmonizes

perfectly with its contemporary industrial-style design, lending a unique touch to the overall

aesthetic.

Discover the distinctive charm and progressive concept of PJ Trade Centre, a highly sought-after development located in the heart of Damansara Perdana. Occupying a sprawling 5.4-acre site, this thriving commercial centre boasts near full occupancy, demonstrating its strategic appeal and high demand.

# PJ TRADE CENTRE DAMANSARA PERDANA, PETALING JAYA BLOCK C, LOWER GROUND