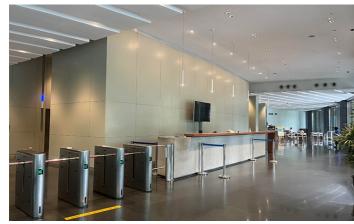

Remarks: Located within Main Lobby. Power supply: 60 Amp Water: inlet & outlet provided

Located along Jalan Perak in the heart of KL City Centre, Menara Perak is a prestigious 24-storey corporate office tower. The building is connected to the KLCC-Bukit Bintang Pedestrian Walkway System, providing excellent accessibility.

## Menara Perak Façade

Main Lobby Drop-off

Access to KL Elevated Walkway

Reception with Access Control

RAJA CHUAN DONORAL STATION

RAJA CHUAN DONORAL STATION

RESIDENTIAL CONVENTION CENTRE

RESIDE