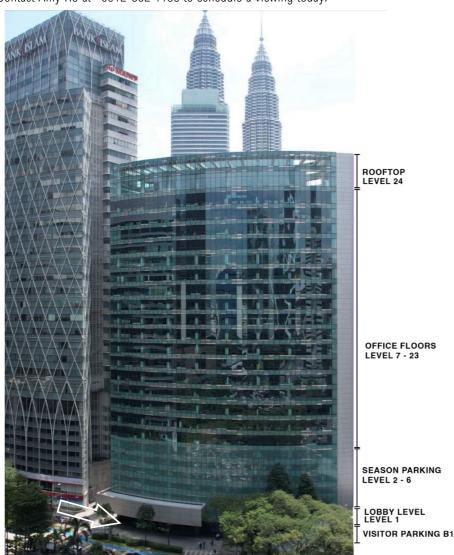

Remarks: Located within Main Lobby. Power supply: 60 Amp Water: inlet & outlet provided

Located along Jalan Perak in the heart of KL City Centre, Menara Perak is a prestigious 24-storey corporate office tower. The building is connected to the KLCC-Bukit Bintang Pedestrian Walkway System, providing excellent accessibility.

Surrounded by prominent KL landmarks such as the KL Convention Centre, Impiana Hotel, Grand Hyatt Hotel, Suria KLCC Mall, and KLCC Park, this location is ideal for any F&B outlet.