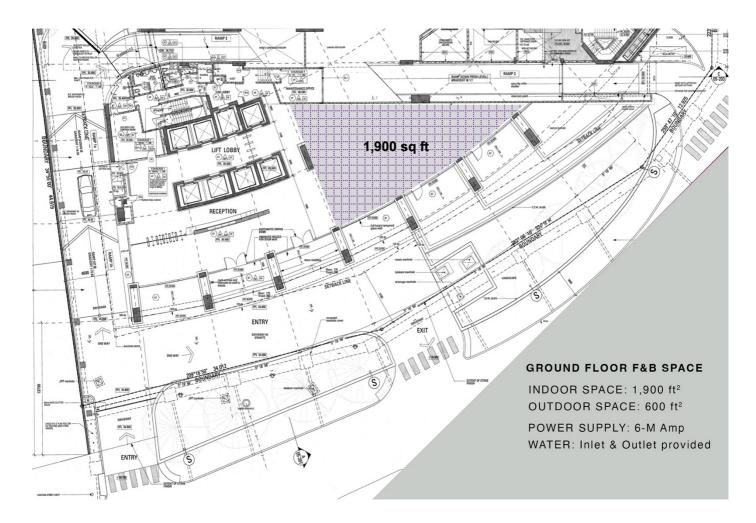

# From the desk of Amy Ho

For RENT: Premium Lobby F&B Space @ Menara Perak, KLCC

Size : 1,900 ft<sup>2</sup> + 600 ft<sup>2</sup> Additional Alfresco Space

Rental : MYR 20,800 (MYR 10/ft<sup>2</sup> Internal & MYR 3/ft<sup>2</sup> Alfresco)

Remarks: Located within Main Lobby. Power supply: 60 Amp Water: inlet & outlet provided

Located along Jalan Perak in the heart of KL City Centre, Menara Perak is a prestigious 24-storey corporate office tower. The building is connected to the KLCC-Bukit Bintang Pedestrian Walkway System, providing excellent accessibility.

### FLOOR PLAN