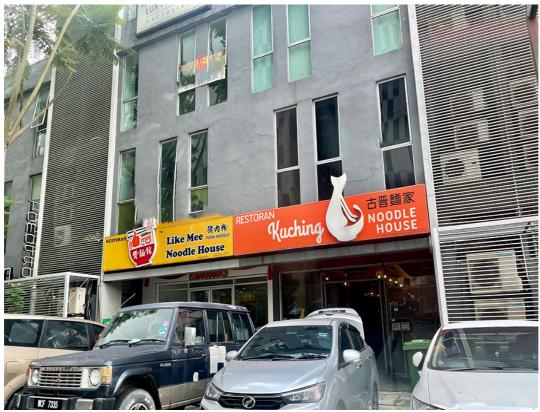

## From the desk of Amy Ho

For SALE: Strategically Located 4-Storey Shop-Office at Garden Shoppe, One City, USJ 25 - MYR 3,500,000

Location : Unit B-09, Garden Shoppe, One City, USJ 25

Asking Price : MYR 3,500,000

Land Size : 1,760 ft<sup>2</sup>

Dimension : 22' x 80'

Tenure : Freehold

Unique Features : Dual Frontage

Presenting a rare investment opportunity - a prime freehold shop-office situated in the thriving Garden Shoppe, One City, USJ 25. This 4-storey commercial space covers a land size of 1,760 ft<sup>2</sup>, with dimensions of 22' x 80', and features an eye-catching dual frontage, giving your business the prominence it deserves.

The ground floor tenant provides a steady rental income of MYR 6,500 per month, assuring a reliable return on your investment.

NSK, a major supermarket is a neighbor, taking up 200,00 sf floor space, which is a crowd puller and a big boost to the entire One City.