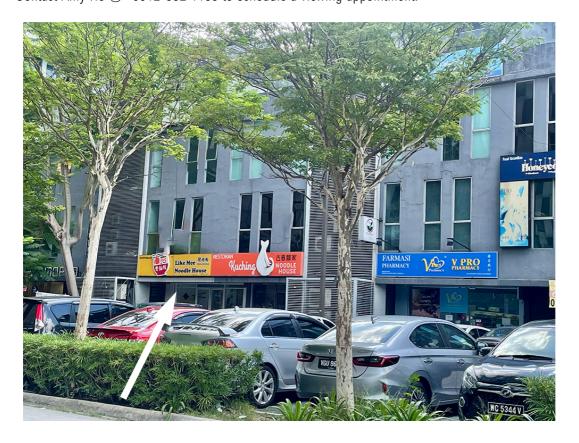

## From the desk of Amy Ho

For SALE: Strategically Located 4-Storey Shop-Office at Garden Shoppe, One City, USJ 25 - MYR 3,500,000

Location : Unit B-09, Garden Shoppe, One City, USJ 25

Asking Price : MYR 3,500,000

Land Size : 1,760 ft<sup>2</sup>

Dimension : 22' x 80'

Tenure : Freehold

Unique Features : Dual Frontage

Presenting a rare investment opportunity - a prime freehold shop-office situated in the thriving Garden Shoppe, One City, USJ 25. This 4-storey commercial space covers a land size of 1,760 ft<sup>2</sup>, with dimensions of 22' x 80', and features an eye-catching dual frontage, giving your business the prominence it deserves.

The ground floor tenant provides a steady rental income of MYR 6,500 per month, assuring a reliable return on your investment.

NSK, a major supermarket is a neighbor, taking up 200,00 sf floor space, which is a crowd puller and a big boost to the entire One City.

The Garden Shoppe @ One City is a bustling freehold shop/office development located in the heart of Subang Jaya. Comprising eateries, minimarts, retail shops, and business centers, the complex boasts ample car parks and a 24-hour security system, adding to the convenience and safety of your investment.