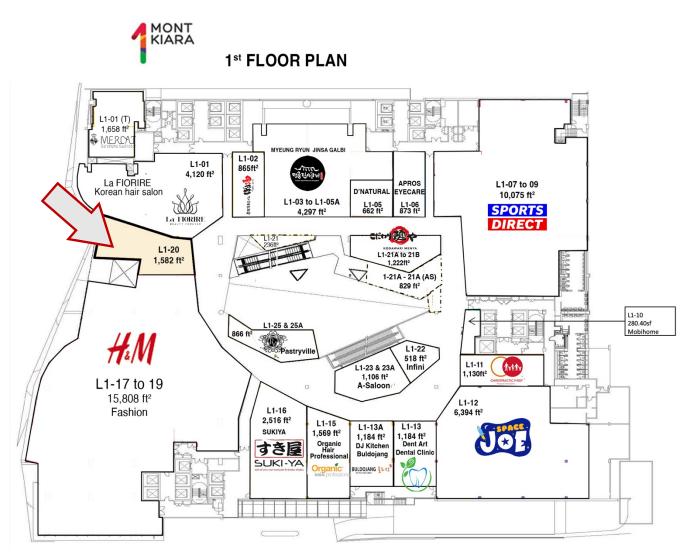

## Last F&B Space Available at 1Mont Kiara Mall

| Unit No. | : L1-20, Level 1                                       |
|----------|--------------------------------------------------------|
| Size     | : 1,582 ft <sup>2</sup>                                |
| Rental   | : 1 <sup>st</sup> Year @ MYR 10 psf   MYR 15,820/month |
|          | 2 <sup>nd</sup> Year @ MYR 11 psf   MYR 17,402/month   |
|          | 3 <sup>rd</sup> Year @ MYR 12 psf   MYR 18,984/month   |
|          | Or 10% on Gross Turnover whichever is higher.          |