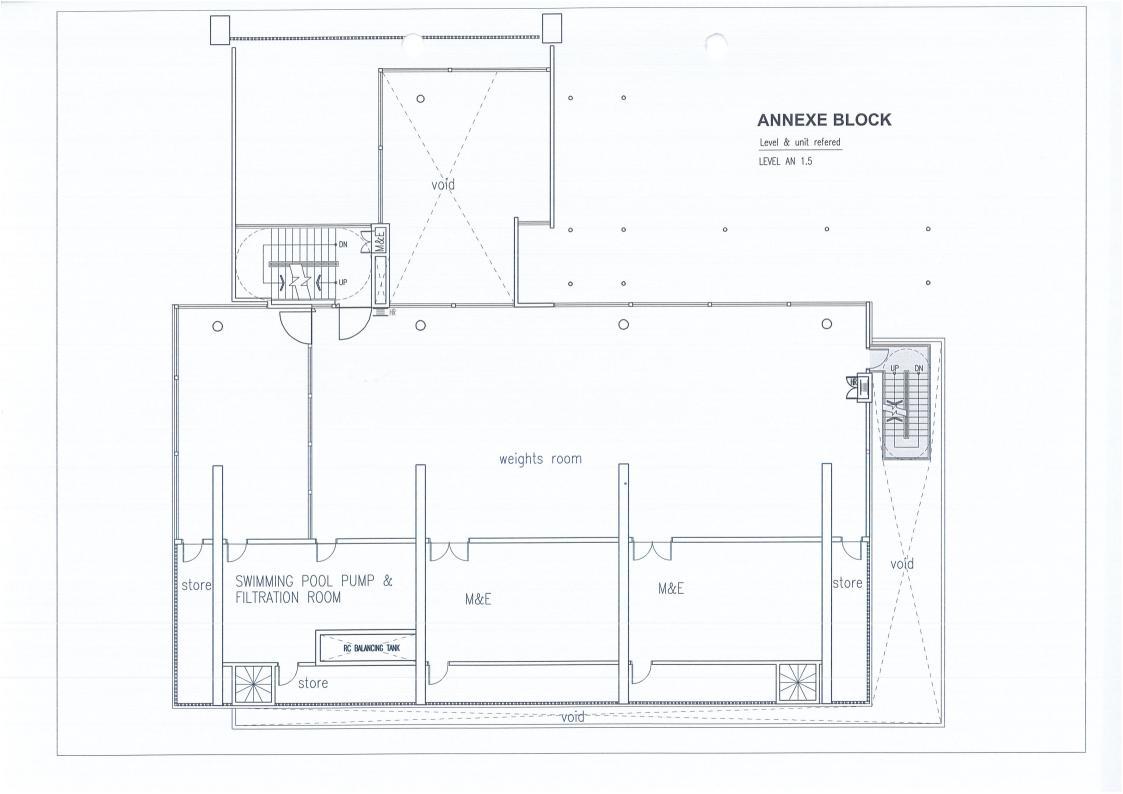

#### FLOOR SIZE

| DETAILS  | NLA SIZE (Feet <sup>2</sup> ) | STRATA TITLE AREA (Feet <sup>2</sup> ) |
|----------|-------------------------------|----------------------------------------|
| Level 1  | 5,167.80                      | 6,835.14                               |
| Level 1M | 2,991,32                      | 6,243.12                               |
| Level 2  | 5,214.19                      | 5,511.17                               |
| Level 3  | 2,264.85                      | 2,572.60                               |
| Total    | 15,638.15                     | 21,162.02                              |