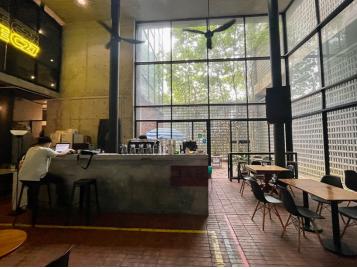

Type : Stand-alone building with swimming pool

Tenure : Leasehold (expires May-2108)

Features : 6-meter-high ceiling on the podium level. Facing courtyard garden with lush landscaping and pinnacles

**Facilities** : 24-hour security; ample car park

Remarks : Ideal for boutique office, co-working space/office; showroom with office or restaurants

Availability : Open for viewing Monday to Friday during office hours

Discover the charm of PJ Trade Centre, an expansive 5.4-acre development in Damansara Perdana, located in close proximity to neighbouring townships like TTDI, Bandar Utama & Mutiara Damansara. With seamless access via LDP, Sprint Expressway, Penchala Link, NKVE and the North-South Expressway, it's conveniently connected.

The property on offer is a unique 4-storey stand-alone building nestled in the right corner of the PJ Trade Centre. With an impressive 6-meter-high ceiling on the podium level, it overlooks a stunning courtyard garden complete with lush landscaping. This property provides a serene backdrop for your business ambitions.