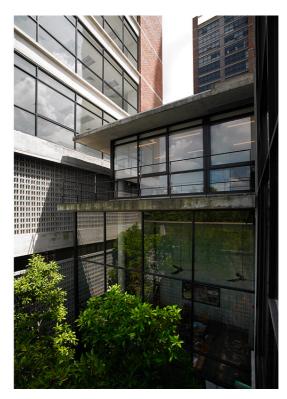

Type : Stand-alone building with swimming pool

Tenure : Leasehold (expires May-2108)

Features : 6-meter-high ceiling on the podium level. Facing courtyard garden with lush landscaping and pinnacles

**Facilities** : 24-hour security; ample car park

Remarks : Ideal for boutique office, co-working space/office; showroom with office or restaurants

Availability : Open for viewing Monday to Friday during office hours

Discover the charm of PJ Trade Centre, an expansive 5.4-acre development in Damansara Perdana, located in close proximity to neighbouring townships like TTDI, Bandar Utama & Mutiara Damansara. With seamless access via LDP, Sprint Expressway, Penchala Link, NKVE and the North-South Expressway, it's conveniently connected.

The property on offer is a unique 4-storey stand-alone building nestled in the right corner of the PJ Trade Centre. With an impressive 6-meter-high ceiling on the podium level, it overlooks a stunning courtyard garden complete with lush landscaping. This property provides a serene backdrop for your business ambitions.