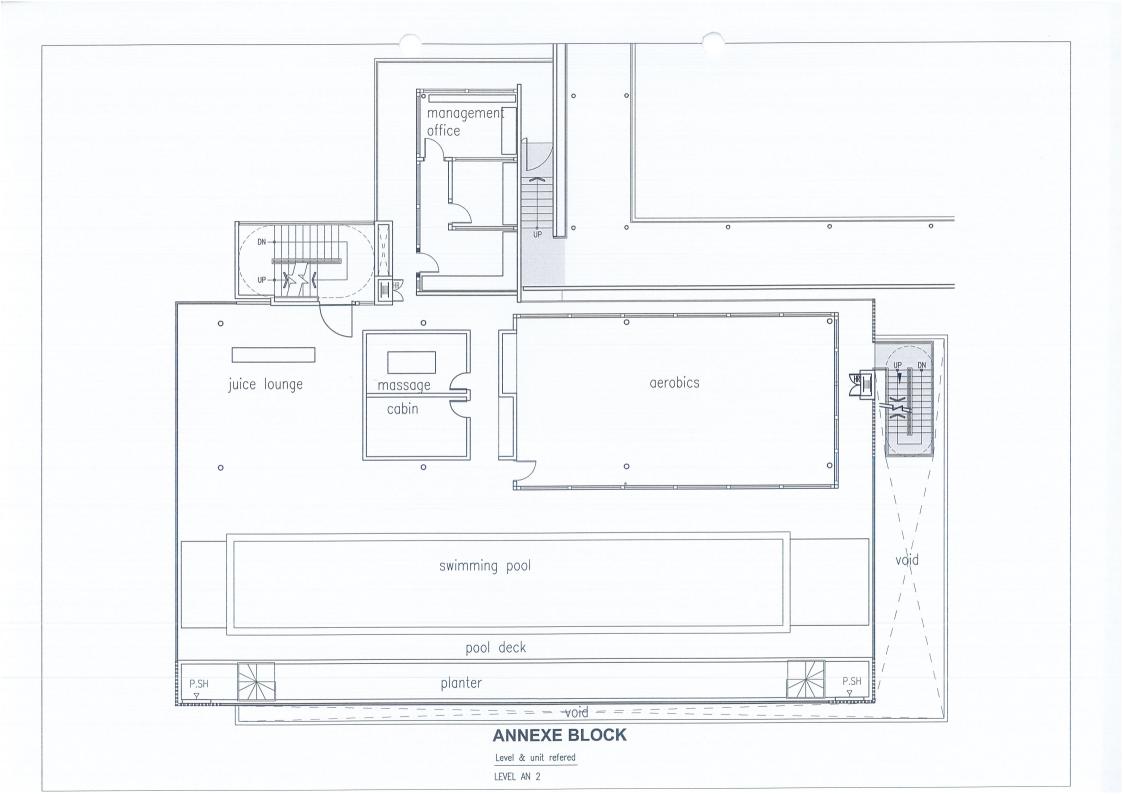

#### FLOOR SIZE

| DETAILS  | NLA SIZE (Feet <sup>2</sup> ) | STRATA TITLE AREA (Feet <sup>2</sup> ) |
|----------|-------------------------------|----------------------------------------|
| Level 1  | 5,167.80                      | 6,835.14                               |
| Level 1M | 2,991,32                      | 6,243.12                               |
| Level 2  | 5,214.19                      | 5,511.17                               |
| Level 3  | 2,264.85                      | 2,572.60                               |
| Total    | 15,638.15                     | 21,162.02                              |