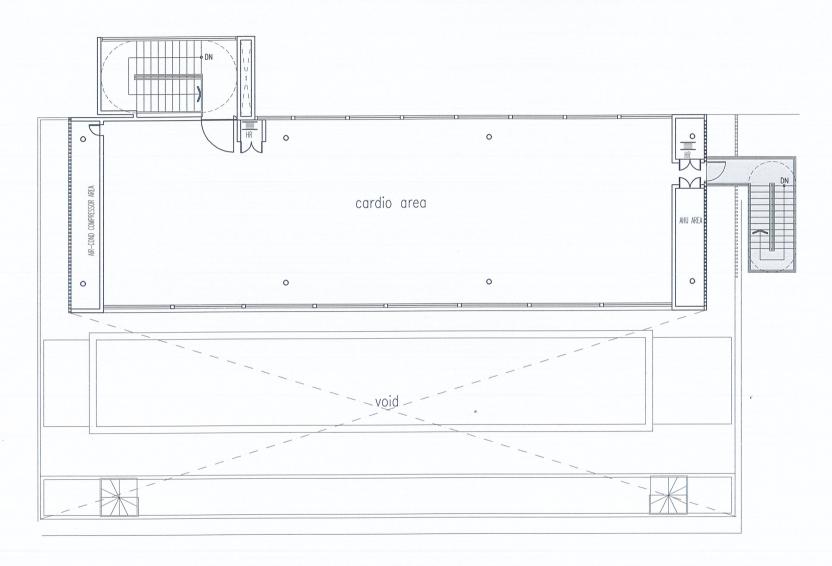

#### FLOOR SIZE

| DETAILS  | NLA SIZE (Feet <sup>2</sup> ) | STRATA TITLE AREA (Feet <sup>2</sup> ) |
|----------|-------------------------------|----------------------------------------|
| Level 1  | 5,167.80                      | 6,835.14                               |
| Level 1M | 2,991,32                      | 6,243.12                               |
| Level 2  | 5,214.19                      | 5,511.17                               |
| Level 3  | 2,264.85                      | 2,572.60                               |
| Total    | 15,638.15                     | 21,162.02                              |

### **ANNEXE BLOCK**

Level & unit refered

LEVEL AN 3