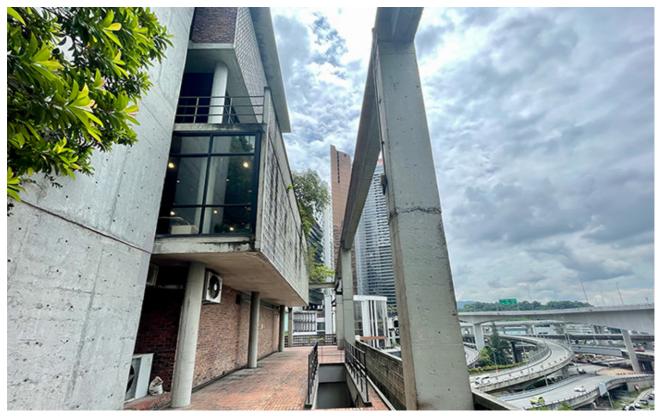

Remarks : Ideal for boutique office, co-working space/office; showroom with office or restaurants

Availability : Open for viewing Monday to Friday during office hours

Discover the charm of PJ Trade Centre, an expansive 5.4-acre development in Damansara Perdana, located in close proximity to neighbouring townships like TTDI, Bandar Utama & Mutiara Damansara. With seamless access via LDP, Sprint Expressway, Penchala Link, NKVE and the North-South Expressway, it's conveniently connected.

The property on offer is a unique 4-storey stand-alone building nestled in the right corner of the PJ Trade Centre. With an impressive 6-meter-high ceiling on the podium level, it overlooks a stunning courtyard garden complete with lush landscaping. This property provides a serene backdrop for your business ambitions.