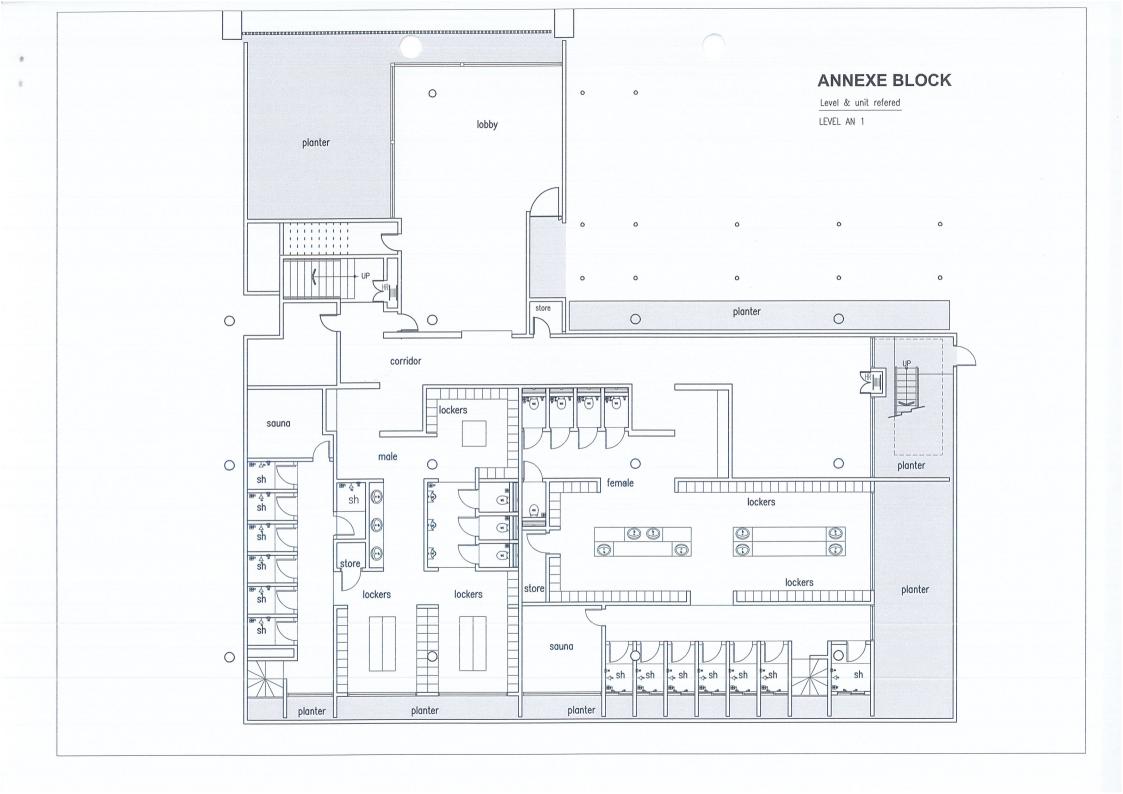

#### FLOOR SIZE

| DETAILS  | NLA SIZE (Feet <sup>2</sup> ) | STRATA TITLE AREA (Feet <sup>2</sup> ) |
|----------|-------------------------------|----------------------------------------|
| Level 1  | 5,167.80                      | 6,835.14                               |
| Level 1M | 2,991,32                      | 6,243.12                               |
| Level 2  | 5,214.19                      | 5,511.17                               |
| Level 3  | 2,264.85                      | 2,572.60                               |
| Total    | 15,638.15                     | 21,162.02                              |