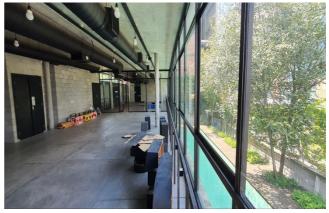

Remarks : Ideal for boutique office, co-working space/office; showroom with office or restaurants

Availability : Open for viewing Monday to Friday during office hours

Discover the charm of PJ Trade Centre, an expansive 5.4-acre development in Damansara Perdana, located in close proximity to neighbouring townships like TTDI, Bandar Utama & Mutiara Damansara. With seamless access via LDP, Sprint Expressway, Penchala Link, NKVE and the North-South Expressway, it's conveniently connected.

The property on offer is a unique 4-storey stand-alone building nestled in the right corner of the PJ Trade Centre. With an impressive 6-meter-high ceiling on the podium level, it overlooks a stunning courtyard garden complete with lush landscaping. This property provides a serene backdrop for your business ambitions.