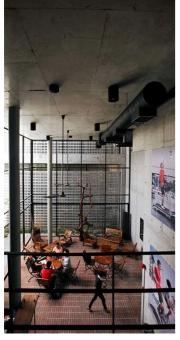

Type : Stand-alone building with swimming pool

Tenure : Leasehold (expires May-2108)

Features : 6-meter-high ceiling on the podium level. Facing courtyard garden with lush landscaping and pinnacles

**Facilities** : 24-hour security; ample car park

The property on offer is a unique 4-storey stand-alone building nestled in the right corner of the PJ Trade Centre. With an impressive 6-meter-high ceiling on the podium level, it overlooks a stunning courtyard garden complete with lush landscaping. This property provides a serene backdrop for your business ambitions.