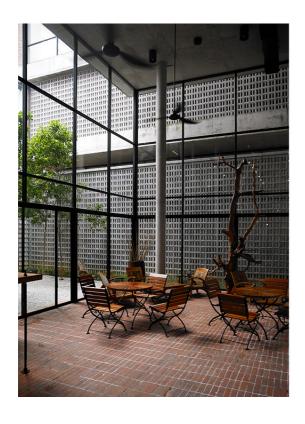

Type : Stand-alone building with swimming pool

Tenure : Leasehold (expires May-2108)

Features : 6-meter-high ceiling on the podium level. Facing courtyard garden with lush landscaping and pinnacles

**Facilities** : 24-hour security; ample car park

Remarks : Ideal for boutique office, co-working space/office; showroom with office or restaurants

Availability : Open for viewing Monday to Friday during office hours

Discover the charm of PJ Trade Centre, an expansive 5.4-acre development in Damansara Perdana, located in close proximity to neighbouring townships like TTDI, Bandar Utama & Mutiara Damansara. With seamless access via LDP, Sprint Expressway, Penchala Link, NKVE and the North-South Expressway, it's conveniently connected.

The property on offer is a unique 4-storey stand-alone building nestled in the right corner of the PJ Trade Centre. With an impressive 6-meter-high ceiling on the podium level, it overlooks a stunning courtyard garden complete with lush landscaping. This property provides a serene backdrop for your business ambitions.