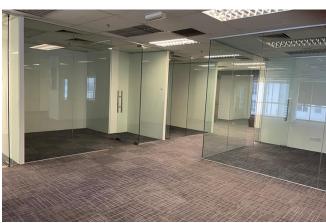

#### **FULLY FURNISHED OFFICES**

Unit No. : 5-02A, Level 5 Size : 1,869 ft<sup>2</sup>

Rental : MYR 9,345/month | MYR 5.00/ft<sup>2</sup>

FLOOR PLAN

Unit No. : 11.03, Level 11

Size : 3,775 ft<sup>2</sup>

Rental : MYR 26,425/month | MYR 7.00/ft<sup>2</sup>