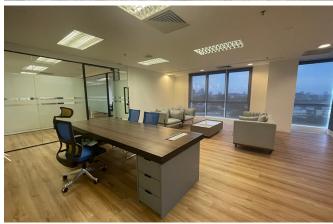

#### **FULLY FURNISHED OFFICES**

Unit No. : 5-02A, Level 5 Size : 1,869 ft<sup>2</sup>

Rental : MYR 9,345/month | MYR 5.00/ft<sup>2</sup>

FLOOR PLAN

Unit No. : 11.03, Level 11

Size : 3,775 ft<sup>2</sup>

Rental : MYR 26,425/month | MYR 7.00/ft<sup>2</sup>