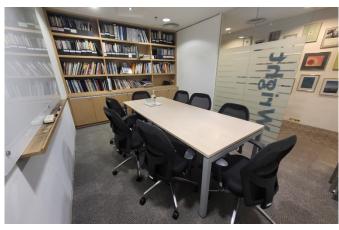

- Reception Counter
- 1 Meeting Room (10 pax)
- 4 Director/Manager Rooms
- 6 Cubicle Workstation
- Collaboration Area
- Internal Wet Pantry
- Wall & Filing Cabinets

: 18.01-02, Level 18 Unit No.

: 5,600 ft<sup>2</sup> Size