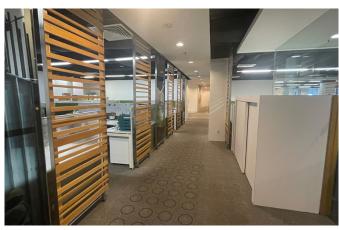

#### Dynamic Office Spaces:

- 16 floors dedicated to office spaces offer a canvas for businesses to create layouts tailored to their
- Spaces range from a cozy 1,866 ft² to expansive 11,797ft².
- Fitted with 2' x 4' ceiling board finishes.