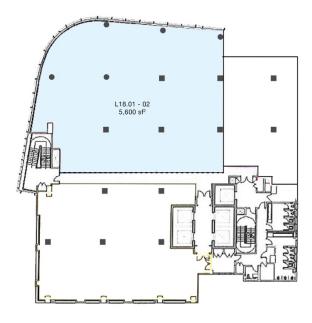

- Reception Counter
- 1 Meeting Room (10 pax)
- 4 Director/Manager Rooms
- 6 Cubicle Workstation
- Collaboration Area
- Internal Wet Pantry
- Wall & Filing Cabinets

: 18.01-02, Level 18 Unit No.

: 5,600 ft<sup>2</sup> Size

: MYR 30,800/month | MYR 5.50/ft<sup>2</sup> Rental

Unit No. : 19.01, Level 19 Size : 11,797 ft<sup>2</sup>

Rental : MYR 64,884/month | MYR 5.50/ft<sup>2</sup>