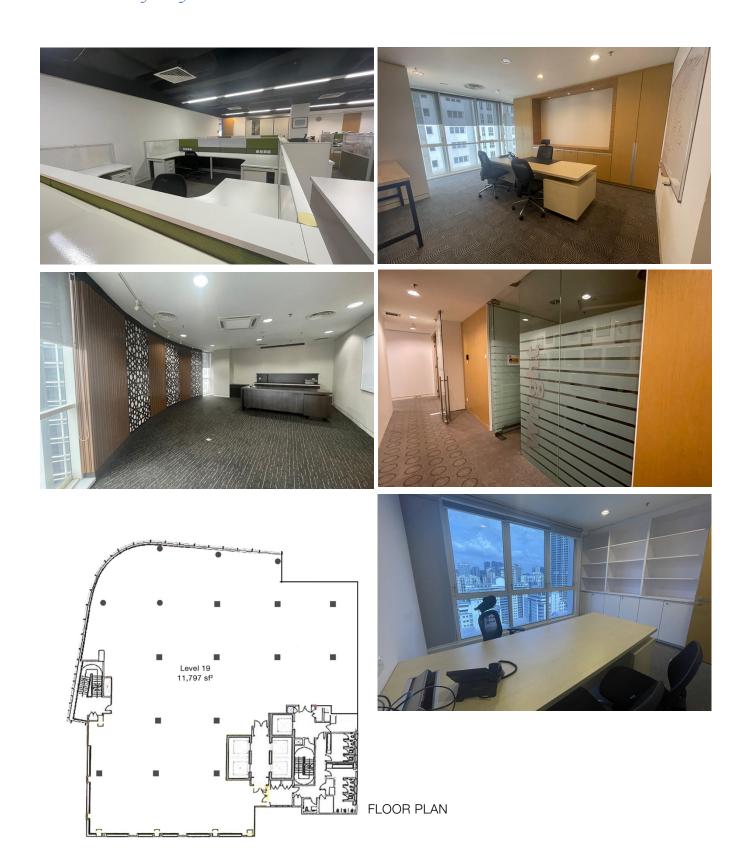

: MYR 30,800/month | MYR 5.50/ft<sup>2</sup> Rental

Unit No. : 19.01, Level 19 Size : 11,797 ft<sup>2</sup>

Rental : MYR 64,884/month | MYR 5.50/ft<sup>2</sup>