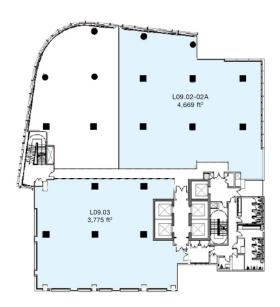

### BARE UNITS

Unit No. : 9,02 & 02A, Level 9

: 4,669 ft<sup>2</sup> Size

Rental : MYR 21,011/month | MYR 4.50/ft<sup>2</sup>

Furnishing: Bare unit

FLOOR PLAN

Unit No. : 9,03, Level 9 : 3,775 ft<sup>2</sup> Size

: MYR 16,988/month | MYR 4.50/ft<sup>2</sup> Rental

Furnishing: Bare unit