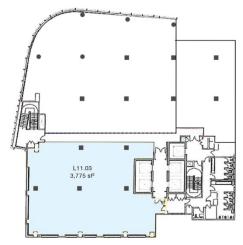

#### PARTLY FURNISHED OFFICES

: 7-03, Level 7 Unit No. Size : 3,775 ft<sup>2</sup>

: MYR 16,988/month | MYR 4.50/ft<sup>2</sup> Rental

Furnishing: Partly Fitted

: 8.02, Level 8 Unit No. Size : 2,800 ft<sup>2</sup>