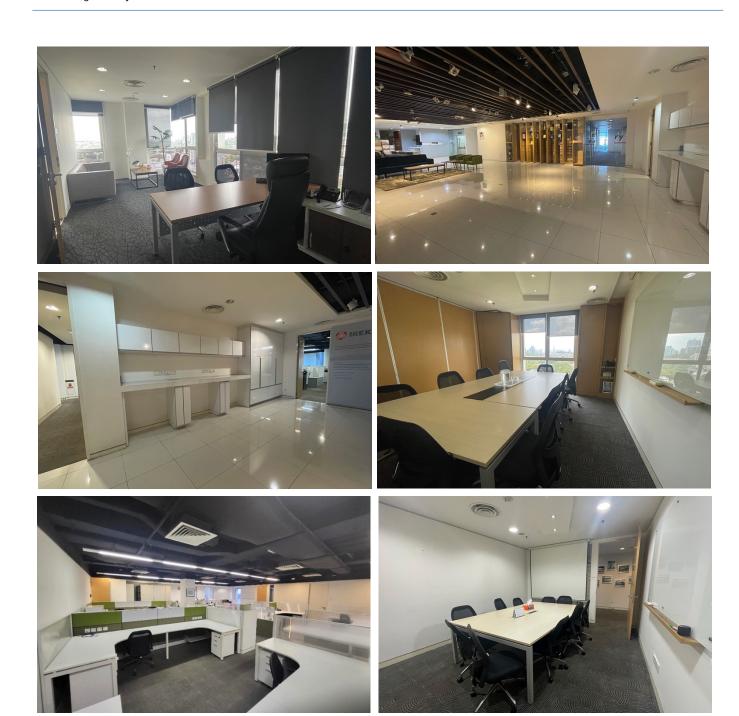

#### **FULLY FURNISHED OFFICES**

Unit No. : 5-02A, Level 5 Size : 1,869 ft<sup>2</sup>

Rental : MYR 9,345/month | MYR 5.00/ft<sup>2</sup>

FLOOR PLAN

Unit No. : 11.03, Level 11

Size : 3,775 ft<sup>2</sup>

Rental : MYR 26,425/month | MYR 7.00/ft<sup>2</sup>

- Reception Counter
- 1 Meeting Room (10 pax)
- 4 Director/Manager Rooms
- 6 Cubicle Workstation
- Collaboration Area
- Internal Wet Pantry
- Wall & Filing Cabinets

: 18.01-02, Level 18 Unit No.

: 5,600 ft<sup>2</sup> Size

: MYR 30,800/month | MYR 5.50/ft<sup>2</sup> Rental

Unit No. : 19.01, Level 19 Size : 11,797 ft<sup>2</sup>

Rental : MYR 64,884/month | MYR 5.50/ft<sup>2</sup>

#### PARTLY FURNISHED OFFICES

: 7-03, Level 7 Unit No. Size : 3,775 ft<sup>2</sup>

: MYR 16,988/month | MYR 4.50/ft<sup>2</sup> Rental

Furnishing: Partly Fitted

: 8.02, Level 8 Unit No. Size : 2,800 ft<sup>2</sup>

Rental : MYR 12,600/month | MYR 4.50/ft<sup>2</sup>

Furnishing: Partly Fitted

Unit No. : 11.02, Level 11 : 2,800 ft<sup>2</sup> Size

: MYR 14,000/month | MYR 5.00/ft<sup>2</sup> Rental

Furnishing: Partly Fitted

### BARE UNITS

Unit No. : 9,02 & 02A, Level 9

: 4,669 ft<sup>2</sup> Size

Rental : MYR 21,011/month | MYR 4.50/ft<sup>2</sup>

Furnishing: Bare unit

FLOOR PLAN

Unit No. : 9,03, Level 9 : 3,775 ft<sup>2</sup> Size

: MYR 16,988/month | MYR 4.50/ft<sup>2</sup> Rental

Furnishing: Bare unit