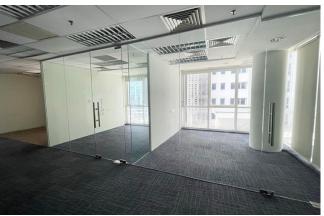

#### **FULLY FURNISHED OFFICES**

Unit No. : 5-02A, Level 5 Size : 1,869 ft<sup>2</sup>

Rental : MYR 9,345/month | MYR 5.00/ft<sup>2</sup>

FLOOR PLAN

Unit No. : 11.03, Level 11

Size : 3,775 ft<sup>2</sup>

Rental : MYR 26,425/month | MYR 7.00/ft<sup>2</sup>