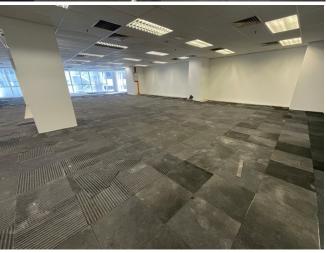

### BARE UNITS

Unit No. : 9,02 & 02A, Level 9

: 4,669 ft<sup>2</sup> Size

Rental : MYR 21,011/month | MYR 4.50/ft<sup>2</sup>

Furnishing: Bare unit

FLOOR PLAN

Unit No. : 9,03, Level 9 : 3,775 ft<sup>2</sup> Size

: MYR 16,988/month | MYR 4.50/ft<sup>2</sup> Rental

Furnishing: Bare unit