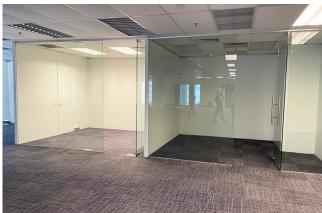

#### PARTLY FURNISHED OFFICES

: 7-03, Level 7 Unit No. Size : 3,775 ft<sup>2</sup>

: MYR 16,988/month | MYR 4.50/ft<sup>2</sup> Rental

Furnishing: Partly Fitted

: 8.02, Level 8 Unit No. Size : 2,800 ft<sup>2</sup>