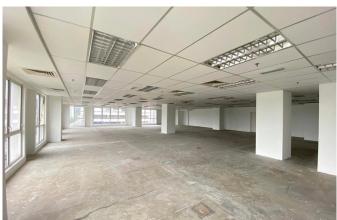

#### PARTLY FURNISHED OFFICES

: 7-03, Level 7 Unit No. Size : 3,775 ft<sup>2</sup>

: MYR 16,988/month | MYR 4.50/ft<sup>2</sup> Rental

Furnishing: Partly Fitted

: 8.02, Level 8 Unit No. Size : 2,800 ft<sup>2</sup>

Rental : MYR 12,600/month | MYR 4.50/ft<sup>2</sup>

Furnishing: Partly Fitted

Unit No. : 11.02, Level 11 : 2,800 ft<sup>2</sup> Size

: MYR 14,000/month | MYR 5.00/ft<sup>2</sup> Rental

Furnishing: Partly Fitted