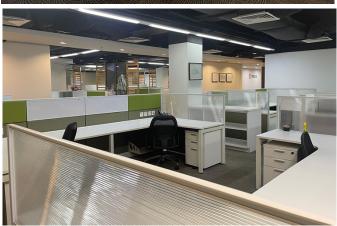

#### **FULLY FURNISHED OFFICES**

Unit No. : 5-02A, Level 5 Size : 1,869 ft<sup>2</sup>

Rental : MYR 9,345/month | MYR 5.00/ft<sup>2</sup>

FLOOR PLAN

Unit No. : 11.03, Level 11

Size : 3,775 ft<sup>2</sup>

Rental : MYR 26,425/month | MYR 7.00/ft<sup>2</sup>