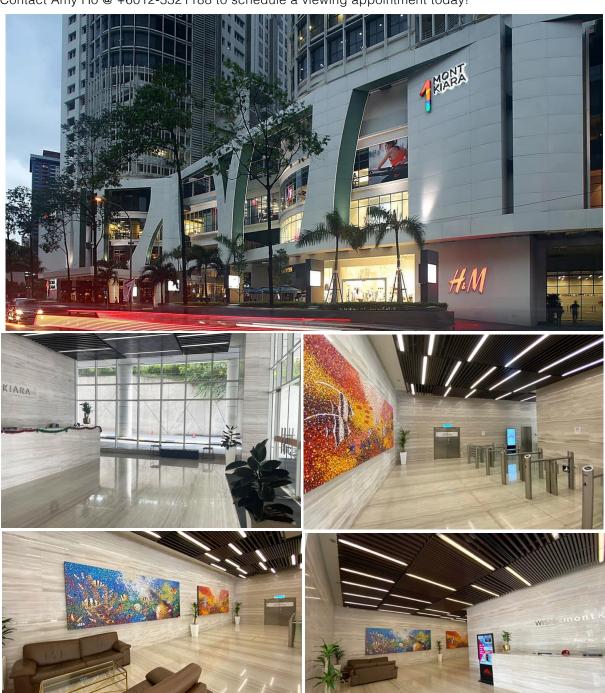

#### FOR RENT: PREMIUM OFFICE SPACE AT WISMA MONT KIARA @ JALAN KIARA, KUALA LUMPUR

Discover the epitome of premium office space at Wisma Mont Kiara, strategically located within the vibrant township of Mont Kiara and prominently positioned along Jalan Kiara, offering excellent visibility in the coveted Mont Kiara neighborhood.

This prestigious building features 16 storeys of Grade A Office Space, boasting a total lettable area of 182,579 square feet. What sets Wisma Mont Kiara apart is its seamless integration with the adjacent 1MK Mall, providing tenants with direct access to six floors of retail and dining establishments, creating a dynamic and convenient work environment.

#### Retail Podium:

• Four levels host a myriad of retail options, ensuring both convenience and variety.

#### Features:

- 24/7 security fortified by CCTV surveillance and card access control with turnstile.
- Centralized air-conditioning with the added benefit of flexible air-conditioning for extended hours.
- Convenient drop-off points, with P2 & P3 zones shared by visitors and a dedicated P3A zone for season pass holders.
- Integrated with 1 Mont Kiara Mall which boasts diverse F&B outlets, retail shops, a supermarket, and is within walking distance to banking facilities.
- Spacious parking options, both in the basement and elevated areas. Applications for P2 Basement & P3A Season Pass can be initiated at the 1MK management office, subject to availability.
- MRT feeder bus routes to Pusat Bandar Damansara MRT enhance the commuting experience.