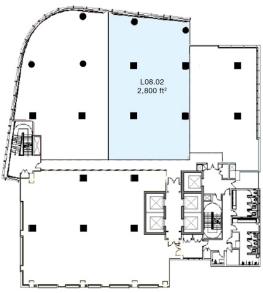

#### PARTLY FURNISHED OFFICES

: 7-03, Level 7 Unit No. Size : 3,775 ft<sup>2</sup>

: MYR 16,988/month | MYR 4.50/ft<sup>2</sup> Rental

Furnishing: Partly Fitted

: 8.02, Level 8 Unit No. Size : 2,800 ft<sup>2</sup>

Rental : MYR 12,600/month | MYR 4.50/ft<sup>2</sup>

Furnishing: Partly Fitted

Unit No. : 11.02, Level 11 : 2,800 ft<sup>2</sup> Size

: MYR 14,000/month | MYR 5.00/ft<sup>2</sup> Rental

Furnishing: Partly Fitted