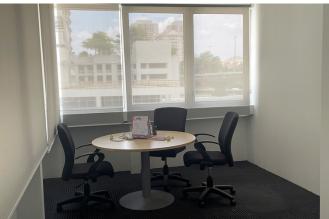

#### **FULLY FURNISHED OFFICES**

Unit No. : 5-02A, Level 5 Size : 1,869 ft<sup>2</sup>

Rental : MYR 9,345/month | MYR 5.00/ft<sup>2</sup>

FLOOR PLAN

Unit No. : 11.03, Level 11

Size : 3,775 ft<sup>2</sup>

Rental : MYR 26,425/month | MYR 7.00/ft<sup>2</sup>

- Reception Counter
- 1 Meeting Room (10 pax)
- 4 Director/Manager Rooms
- 6 Cubicle Workstation
- Collaboration Area
- Internal Wet Pantry
- Wall & Filing Cabinets

: 18.01-02, Level 18 Unit No.

: 5,600 ft<sup>2</sup> Size