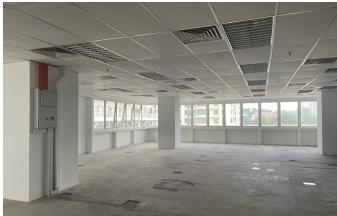

### BARE UNITS

Unit No. : 9,02 & 02A, Level 9

: 4,669 ft<sup>2</sup> Size

Rental : MYR 21,011/month | MYR 4.50/ft<sup>2</sup>

Furnishing: Bare unit

FLOOR PLAN

Unit No. : 9,03, Level 9 : 3,775 ft<sup>2</sup> Size

: MYR 16,988/month | MYR 4.50/ft<sup>2</sup> Rental

Furnishing: Bare unit