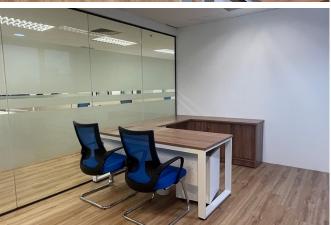

#### PARTLY FURNISHED OFFICES

: 7-03, Level 7 Unit No. Size : 3,775 ft<sup>2</sup>

: MYR 16,988/month | MYR 4.50/ft<sup>2</sup> Rental

Furnishing: Partly Fitted

: 8.02, Level 8 Unit No. Size : 2,800 ft<sup>2</sup>