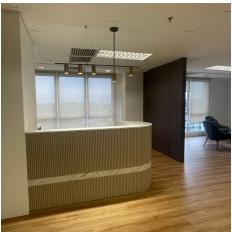

#### **FULLY FURNISHED OFFICES**

Unit No. : 5-02A, Level 5 Size : 1,869 ft<sup>2</sup>

Rental : MYR 9,345/month | MYR 5.00/ft<sup>2</sup>

FLOOR PLAN

Unit No. : 11.03, Level 11

Size : 3,775 ft<sup>2</sup>

Rental : MYR 26,425/month | MYR 7.00/ft<sup>2</sup>