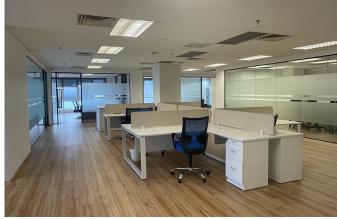

#### PARTLY FURNISHED OFFICES

: 7-03, Level 7 Unit No. Size : 3,775 ft<sup>2</sup>

: MYR 16,988/month | MYR 4.50/ft<sup>2</sup> Rental

Furnishing: Partly Fitted

: 8.02, Level 8 Unit No. Size : 2,800 ft<sup>2</sup>

Rental : MYR 12,600/month | MYR 4.50/ft<sup>2</sup>

Furnishing: Partly Fitted

Unit No. : 11.02, Level 11 : 2,800 ft<sup>2</sup> Size

: MYR 14,000/month | MYR 5.00/ft<sup>2</sup> Rental

Furnishing: Partly Fitted