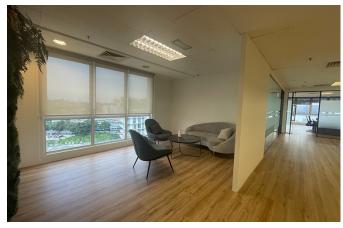

#### **FULLY FURNISHED OFFICES**

Unit No. : 5-02A, Level 5 Size : 1,869 ft<sup>2</sup>

Rental : MYR 9,345/month | MYR 5.00/ft<sup>2</sup>

FLOOR PLAN

Unit No. : 11.03, Level 11

Size : 3,775 ft<sup>2</sup>

Rental : MYR 26,425/month | MYR 7.00/ft<sup>2</sup>