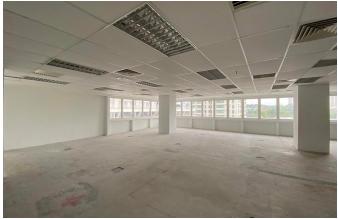

#### PARTLY FURNISHED OFFICES

: 7-03, Level 7 Unit No. Size : 3,775 ft<sup>2</sup>

: MYR 16,988/month | MYR 4.50/ft<sup>2</sup> Rental

Furnishing: Partly Fitted

: 8.02, Level 8 Unit No. Size : 2,800 ft<sup>2</sup>

Rental : MYR 12,600/month | MYR 4.50/ft<sup>2</sup>

Furnishing: Partly Fitted

Unit No. : 11.02, Level 11 : 2,800 ft<sup>2</sup> Size

: MYR 14,000/month | MYR 5.00/ft<sup>2</sup> Rental

Furnishing: Partly Fitted