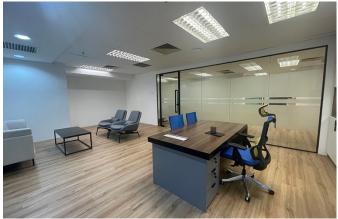

#### PARTLY FURNISHED OFFICES

: 7-03, Level 7 Unit No. Size : 3,775 ft<sup>2</sup>

: MYR 16,988/month | MYR 4.50/ft<sup>2</sup> Rental

Furnishing: Partly Fitted

: 8.02, Level 8 Unit No. Size : 2,800 ft<sup>2</sup>