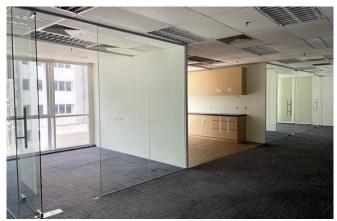

#### **FULLY FURNISHED OFFICES**

Unit No. : 5-02A, Level 5 Size : 1,869 ft<sup>2</sup>

Rental : MYR 9,345/month | MYR 5.00/ft<sup>2</sup>

FLOOR PLAN

Unit No. : 11.03, Level 11

Size : 3,775 ft<sup>2</sup>

Rental : MYR 26,425/month | MYR 7.00/ft<sup>2</sup>