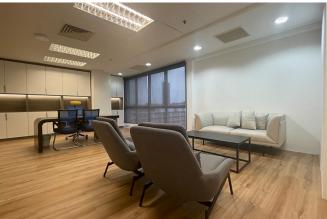

#### **FULLY FURNISHED OFFICES**

Unit No. : 5-02A, Level 5 Size : 1,869 ft<sup>2</sup>

Rental : MYR 9,345/month | MYR 5.00/ft<sup>2</sup>

FLOOR PLAN

Unit No. : 11.03, Level 11

Size : 3,775 ft<sup>2</sup>

Rental : MYR 26,425/month | MYR 7.00/ft<sup>2</sup>