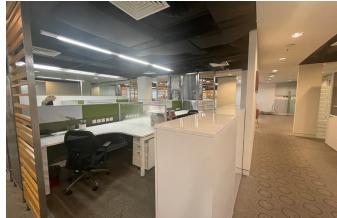

#### **FULLY FURNISHED OFFICES**

Unit No. : 5-02A, Level 5 Size : 1,869 ft<sup>2</sup>

Rental : MYR 9,345/month | MYR 5.00/ft<sup>2</sup>

FLOOR PLAN

Unit No. : 11.03, Level 11

Size : 3,775 ft<sup>2</sup>

Rental : MYR 26,425/month | MYR 7.00/ft<sup>2</sup>