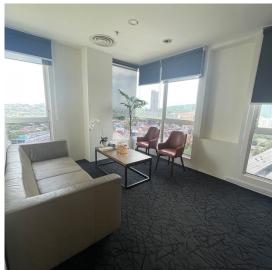

#### **FULLY FURNISHED OFFICES**

Unit No. : 5-02A, Level 5 Size : 1,869 ft<sup>2</sup>

Rental : MYR 9,345/month | MYR 5.00/ft<sup>2</sup>

FLOOR PLAN

Unit No. : 11.03, Level 11

Size : 3,775 ft<sup>2</sup>

Rental : MYR 26,425/month | MYR 7.00/ft<sup>2</sup>