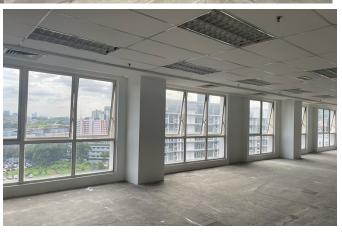

This prestigious building features 16 storeys of Grade A Office Space, boasting a total lettable area of 182,579 square feet. What sets Wisma Mont Kiara apart is its seamless integration with the adjacent 1MK Mall, providing tenants with direct access to six floors of retail and dining establishments, creating a dynamic and convenient work environment.

#### Dynamic Office Spaces:

- 16 floors dedicated to office spaces offer a canvas for businesses to create layouts tailored to their
- Spaces range from a cozy 1,866 ft² to expansive 11,797ft².
- Fitted with 2' x 4' ceiling board finishes.