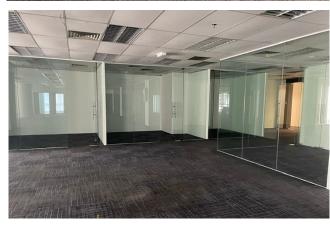

### BARE UNITS

Unit No. : 9,02 & 02A, Level 9

: 4,669 ft<sup>2</sup> Size

Rental : MYR 21,011/month | MYR 4.50/ft<sup>2</sup>

Furnishing: Bare unit

FLOOR PLAN

Unit No. : 9,03, Level 9 : 3,775 ft<sup>2</sup> Size

: MYR 16,988/month | MYR 4.50/ft<sup>2</sup> Rental

Furnishing: Bare unit