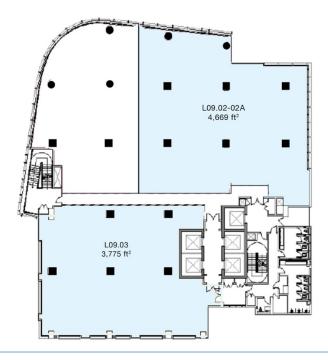

### BARE UNITS

Unit No. : 9,02 & 02A, Level 9

: 4,669 ft<sup>2</sup> Size

Rental : MYR 21,011/month | MYR 4.50/ft<sup>2</sup>

Furnishing: Bare unit

FLOOR PLAN

Unit No. : 9,03, Level 9 : 3,775 ft<sup>2</sup> Size

: MYR 16,988/month | MYR 4.50/ft<sup>2</sup> Rental

Furnishing: Bare unit