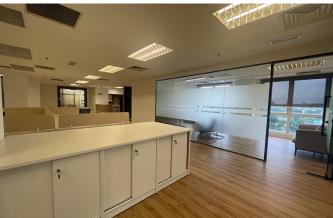

### BARE UNITS

Unit No. : 9,02 & 02A, Level 9

: 4,669 ft<sup>2</sup> Size

Rental : MYR 21,011/month | MYR 4.50/ft<sup>2</sup>

Furnishing: Bare unit

FLOOR PLAN

Unit No. : 9,03, Level 9 : 3,775 ft<sup>2</sup> Size