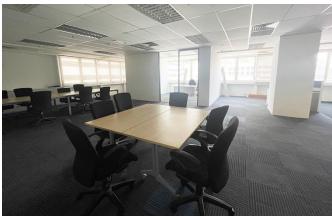

#### PARTLY FURNISHED OFFICES

: 7-03, Level 7 Unit No. Size : 3,775 ft<sup>2</sup>

: MYR 16,988/month | MYR 4.50/ft<sup>2</sup> Rental

Furnishing: Partly Fitted

: 8.02, Level 8 Unit No. Size : 2,800 ft<sup>2</sup>

Rental : MYR 12,600/month | MYR 4.50/ft<sup>2</sup>

Furnishing: Partly Fitted

Unit No. : 11.02, Level 11 : 2,800 ft<sup>2</sup> Size

: MYR 14,000/month | MYR 5.00/ft<sup>2</sup> Rental

Furnishing: Partly Fitted