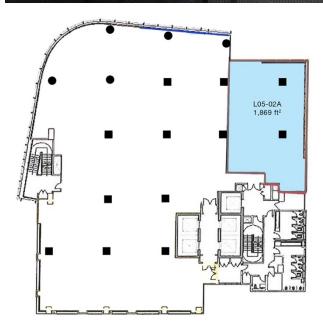

#### **FULLY FURNISHED OFFICES**

Unit No. : 5-02A, Level 5 Size : 1,869 ft<sup>2</sup>

Rental : MYR 9,345/month | MYR 5.00/ft<sup>2</sup>

FLOOR PLAN

Unit No. : 11.03, Level 11

Size : 3,775 ft<sup>2</sup>

Rental : MYR 26,425/month | MYR 7.00/ft<sup>2</sup>