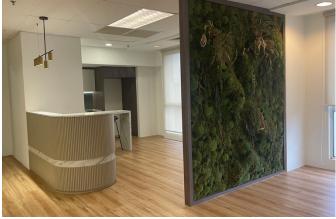

#### **FULLY FURNISHED OFFICES**

Unit No. : 5-02A, Level 5 Size : 1,869 ft<sup>2</sup>

Rental : MYR 9,345/month | MYR 5.00/ft<sup>2</sup>

FLOOR PLAN

Unit No. : 11.03, Level 11

Size : 3,775 ft<sup>2</sup>

Rental : MYR 26,425/month | MYR 7.00/ft<sup>2</sup>