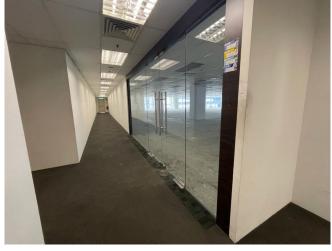

#### PARTLY FURNISHED OFFICES

: 7-03, Level 7 Unit No. Size : 3,775 ft<sup>2</sup>

: MYR 16,988/month | MYR 4.50/ft<sup>2</sup> Rental

Furnishing: Partly Fitted

: 8.02, Level 8 Unit No. Size : 2,800 ft<sup>2</sup>