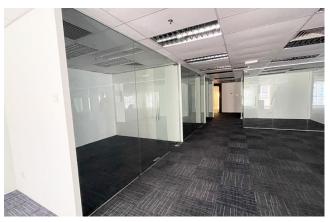

#### **FULLY FURNISHED OFFICES**

Unit No. : 5-02A, Level 5 Size : 1,869 ft<sup>2</sup>

Rental : MYR 9,345/month | MYR 5.00/ft<sup>2</sup>

FLOOR PLAN

Unit No. : 11.03, Level 11

Size : 3,775 ft<sup>2</sup>

Rental : MYR 26,425/month | MYR 7.00/ft<sup>2</sup>

- Reception Counter
- 1 Meeting Room (10 pax)
- 4 Director/Manager Rooms
- 6 Cubicle Workstation
- Collaboration Area
- Internal Wet Pantry
- Wall & Filing Cabinets

: 18.01-02, Level 18 Unit No.

: 5,600 ft<sup>2</sup> Size