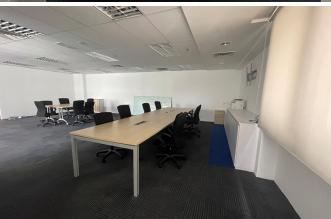

#### **FULLY FURNISHED OFFICES**

Unit No. : 5-02A, Level 5 Size : 1,869 ft<sup>2</sup>

Rental : MYR 9,345/month | MYR 5.00/ft<sup>2</sup>

FLOOR PLAN

Unit No. : 11.03, Level 11

Size : 3,775 ft<sup>2</sup>

Rental : MYR 26,425/month | MYR 7.00/ft<sup>2</sup>