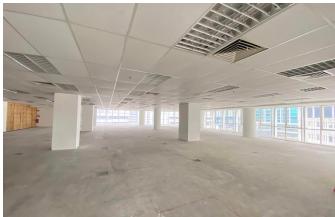

### BARE UNITS

Unit No. : 9,02 & 02A, Level 9

: 4,669 ft<sup>2</sup> Size

Rental : MYR 21,011/month | MYR 4.50/ft<sup>2</sup>

Furnishing: Bare unit

FLOOR PLAN

Unit No. : 9,03, Level 9 : 3,775 ft<sup>2</sup> Size

: MYR 16,988/month | MYR 4.50/ft<sup>2</sup> Rental

Furnishing: Bare unit