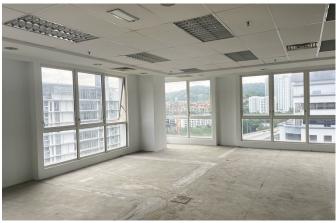

#### **FULLY FURNISHED OFFICES**

Unit No. : 5-02A, Level 5 Size : 1,869 ft<sup>2</sup>

Rental : MYR 9,345/month | MYR 5.00/ft<sup>2</sup>

FLOOR PLAN

Unit No. : 11.03, Level 11

Size : 3,775 ft<sup>2</sup>

Rental : MYR 26,425/month | MYR 7.00/ft<sup>2</sup>