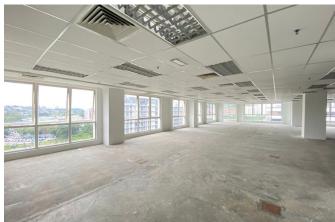

This prestigious building features 16 storeys of Grade A Office Space, boasting a total lettable area of 182,579 square feet. What sets Wisma Mont Kiara apart is its seamless integration with the adjacent 1MK Mall, providing tenants with direct access to six floors of retail and dining establishments, creating a dynamic and convenient work environment.

#### Dynamic Office Spaces:

- 16 floors dedicated to office spaces offer a canvas for businesses to create layouts tailored to their
- Spaces range from a cozy 1,866 ft² to expansive 11,797ft².
- Fitted with 2' x 4' ceiling board finishes.