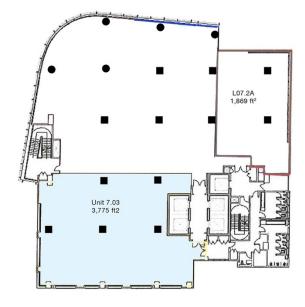

#### PARTLY FURNISHED OFFICES

: 7-03, Level 7 Unit No. Size : 3,775 ft<sup>2</sup>

: MYR 16,988/month | MYR 4.50/ft<sup>2</sup> Rental

Furnishing: Partly Fitted

: 8.02, Level 8 Unit No. Size : 2,800 ft<sup>2</sup>

#### Availability & Rental Rate

| Unit No    | Level    | Size ft <sup>2</sup> | Furnishing      | Rental/ft2 | Rental/Month |
|------------|----------|----------------------|-----------------|------------|--------------|
| 5.02A      | Level 5  | 1,869                | Fully Furnished | MYR 5.00   | MYR 9,345    |
| 7.02A      | Level 7  | 1,869                | Partly Fitted   | MYR 4.50   | MYR 8,411    |
| 7.03       | Level 7  | 3,775                | Partly Fitted   | MYR 4.50   | MYR 16,988   |
| 8.02       | Level 8  | 2,800                | Partly Fitted   | MYR 4.50   | MYR 12,600   |
| 9.02       | Level 9  | 2,800                | Bare Unit       | MYR 4.50   | MYR 12,600   |
| 9.02A      | Level 9  | 1,869                | Bare Unit       | MYR 4.50   | MYR 8,411    |
| 9.03       | Level 9  | 3,775                | Bare Unit       | MYR 4.50   | MYR 16,988   |
| 11.02      | Level 11 | 2,800                | Partly Fitted   | MYR 5.00   | MYR 14,000   |
| 11.03      | Level 11 | 3,775                | Fully Furnished | MYR 7.00   | MYR 26,425   |
| 18.01 & 02 | Level 18 | 5,600                | Fully Furnished | MYR 5.50   | MYR 30,800   |
| 19.01      | Level 19 | 11,797               | Fully Furnished | MYR 5.50   | MYR 64,884   |