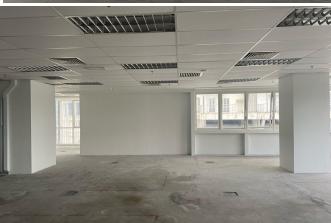

### BARE UNITS

Unit No. : 9,02 & 02A, Level 9

: 4,669 ft<sup>2</sup> Size

Rental : MYR 21,011/month | MYR 4.50/ft<sup>2</sup>

Furnishing: Bare unit

FLOOR PLAN

Unit No. : 9,03, Level 9 : 3,775 ft<sup>2</sup> Size

: MYR 16,988/month | MYR 4.50/ft<sup>2</sup> Rental

Furnishing: Bare unit