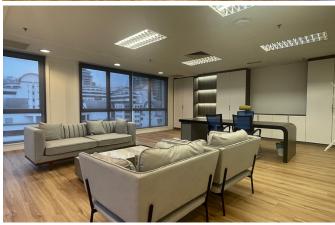

- Reception Counter
- 1 Meeting Room (10 pax)
- 4 Director/Manager Rooms
- 6 Cubicle Workstation
- Collaboration Area
- Internal Wet Pantry
- Wall & Filing Cabinets

: 18.01-02, Level 18 Unit No.

: 5,600 ft<sup>2</sup> Size

: MYR 30,800/month | MYR 5.50/ft<sup>2</sup> Rental

Unit No. : 19.01, Level 19 Size : 11,797 ft<sup>2</sup>

Rental : MYR 64,884/month | MYR 5.50/ft<sup>2</sup>