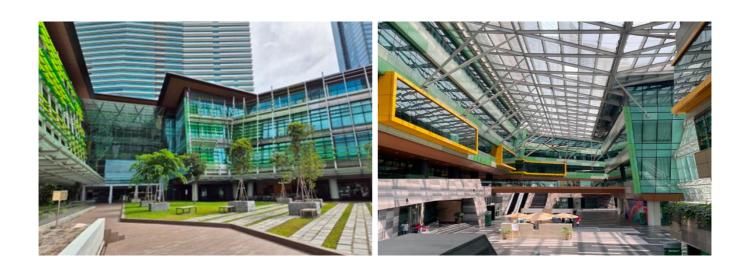

Platinum Sentral is a premium commercial development located within the vibrant Kuala Lumpur Sentral area. The development comprises five blocks of 4 to 7-storey buildings, featuring a mix of office and retail spaces, a multipurpose hall, and two levels of parking. Seamlessly integrated into Malaysia's largest transit hub, it offers unparalleled access to transportation links, including KLIA Transit, KTM Komuter, LRT, and Monorail.

With a total net lettable area of 480,062 sq. ft. and an impressive 95% occupancy rate, Platinum Sentral is home to over 5,500 employees.

Completed in 2011, Platinum Sentral is distinguished by its Green Building certifications, including the prestigious BCA Green Mark Platinum Award. Known for its sustainable development initiatives, it has garnered numerous accolades. The building provides modern office spaces and state-of-the-art amenities, making it a sought-after location for businesses within the KL Sentral district.