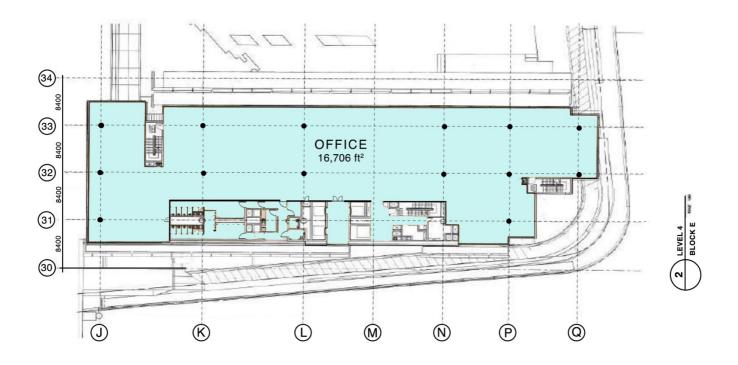

## From the desk of Amy Ho

FOR RENT: PREMIUM OFFICE SPACE @ PLATINUM SENTRAL, JALAN STESEN SENTRAL 2

Built-up Size : 16,706 ft<sup>2</sup>

Rental: MYR 8.50 per sq. ft.

Unit No : Block E, Level 4, Platinum Sentral

### FLOOR PLAN