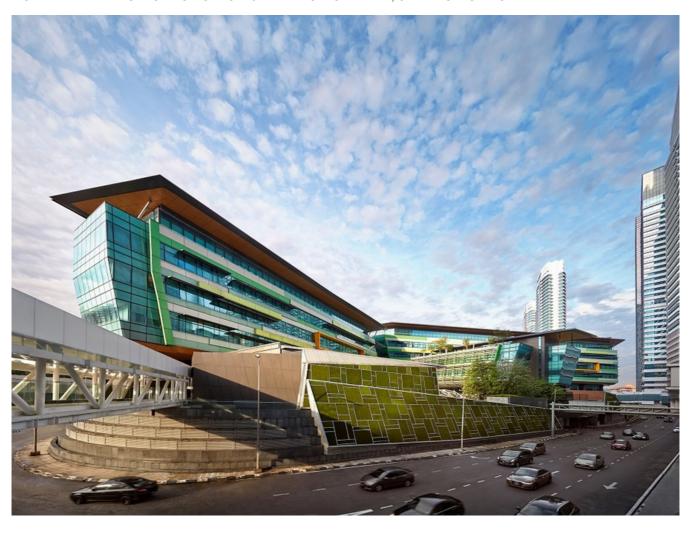

## From the desk of Amy Ho

FOR RENT: PREMIUM OFFICE SPACE @ PLATINUM SENTRAL, JALAN STESEN SENTRAL 2

Built-up Size : 16,706 ft<sup>2</sup>

Rental: MYR 8.50 per sq. ft.

Unit No : Block E, Level 4, Platinum Sentral

Platinum Sentral is a premium commercial development located within the vibrant Kuala Lumpur Sentral area. The development comprises five blocks of 4 to 7-storey buildings, featuring a mix of office and retail spaces, a multipurpose hall, and two levels of parking. Seamlessly integrated into Malaysia's largest transit hub, it offers unparalleled access to transportation links, including KLIA Transit, KTM Komuter, LRT, and Monorail.

With a total net lettable area of 480,062 sq. ft. and an impressive 95% occupancy rate, Platinum Sentral is home to over 5,500 employees.

Completed in 2011, Platinum Sentral is distinguished by its Green Building certifications, including the prestigious BCA Green Mark Platinum Award. Known for its sustainable development initiatives, it has garnered numerous accolades. The building provides modern office spaces and state-of-the-art amenities, making it a sought-after location for businesses within the KL Sentral district.