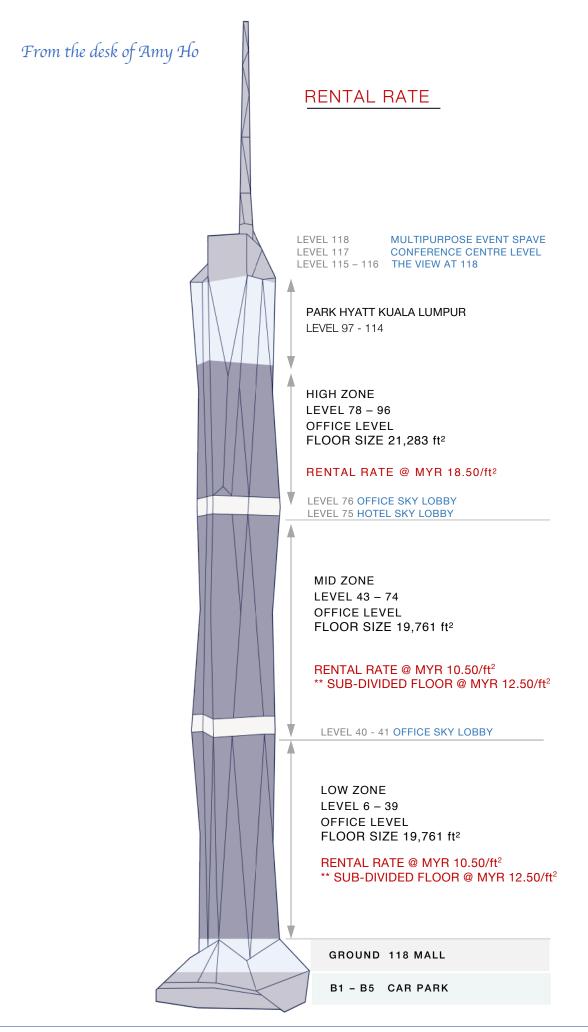

TYPICAL LOW ZONE FLOOR PLAN LEVEL 11 19,761 ft<sup>2</sup>

TYPICAL MID ZONE FLOOR PLAN LEVEL 50 19,761 ft<sup>2</sup>

LIFT CORE

TYPICAL HIGH ZONE FLOOR PLAN LEVEL 78 21,283 ft<sup>2</sup>

Typical Floor | Level 21