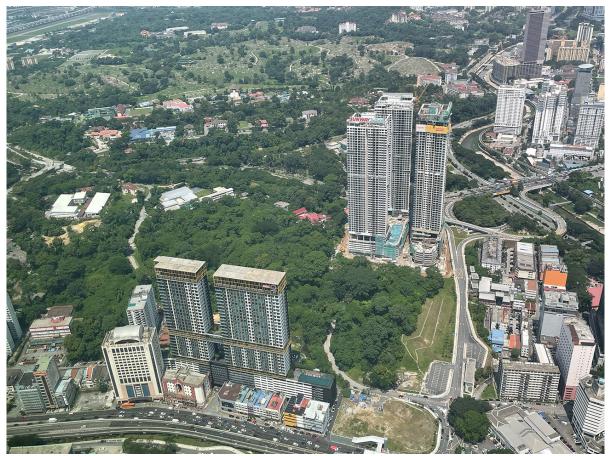

#### FOR RENT: PREMIUM OFFICE SPACE AT MENARA MERDEKA 118 @ KUALA LUMPUR

MERDEKA 118 stands as the world's second tallest structure, second only to the Burj Khalifa, which rises to 828 meters (2,717 feet). This 118-story architectural marvel reaches 678.9 meters (2,227 feet) and hosts office spaces, the Park Hyatt Hotel, retail establishments, and Southeast Asia's highest observation deck. It offers approximately one million square feet of prime Grade-A office space available for lease.

Adjacent to Stadium Merdeka, the historic site of Malaysia's 1957 independence declaration, the tower seamlessly blends commerce and culture. The area, rich in history, is directly connected to the Merdeka MRT station and offers convenient access to the LRT, Monorail, and expressway networks. With ongoing road improvements, pedestrian walkways, and premium developments set to complete within the next three years, this area is poised to become the city's next major growth hub.