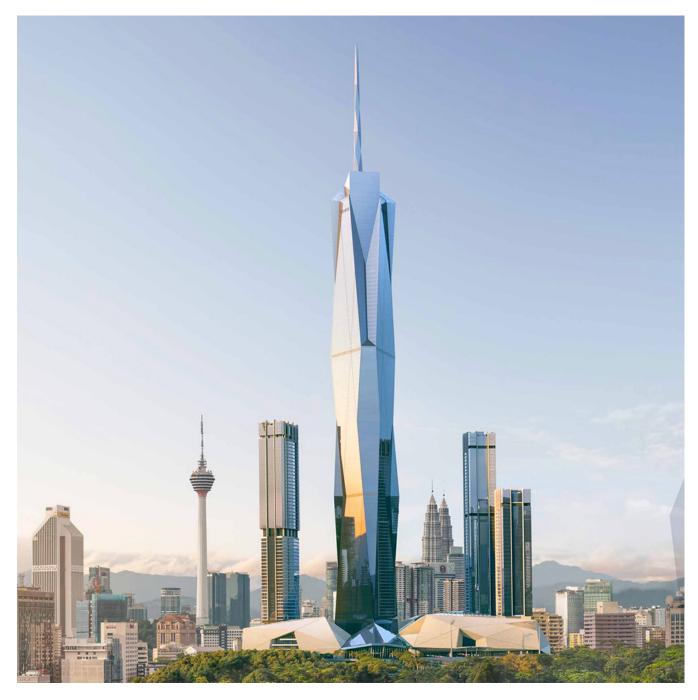

#### FOR RENT: PREMIUM OFFICE SPACE AT MENARA MERDEKA 118 @ KUALA LUMPUR

MERDEKA 118 stands as the world's second tallest structure, second only to the Burj Khalifa, which rises to 828 meters (2,717 feet). This 118-story architectural marvel reaches 678.9 meters (2,227 feet) and hosts office spaces, the Park Hyatt Hotel, retail establishments, and Southeast Asia's highest observation deck. It offers approximately one million square feet of prime Grade-A office space available for lease.