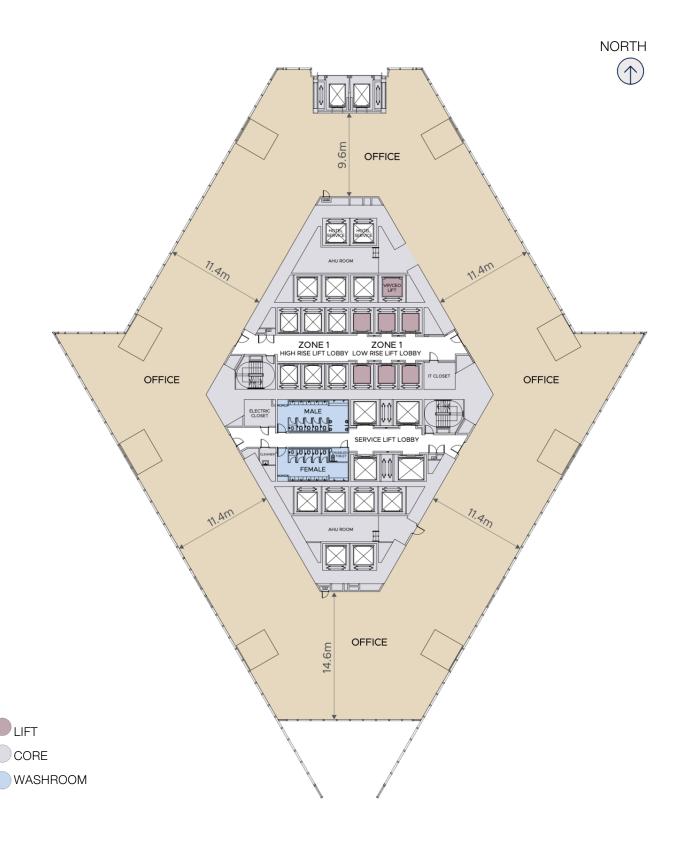

TYPICAL LOW ZONE FLOOR PLAN LEVEL 11 19,761 ft<sup>2</sup>

TYPICAL MID ZONE FLOOR PLAN LEVEL 50 19,761 ft<sup>2</sup>

LIFT CORE

TYPICAL HIGH ZONE FLOOR PLAN LEVEL 78 21,283 ft<sup>2</sup>

Typical Floor | Level 21