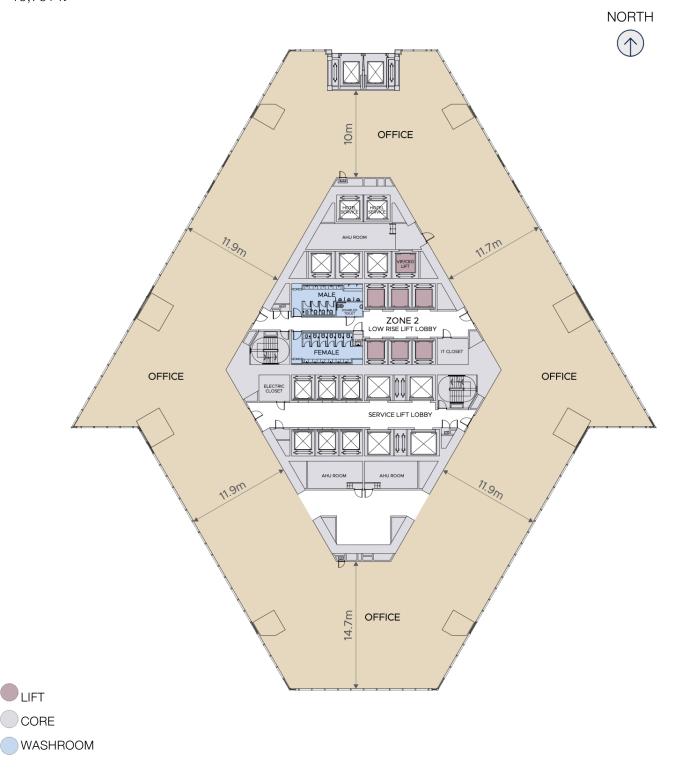

TYPICAL LOW ZONE FLOOR PLAN LEVEL 11 19,761 ft<sup>2</sup>

TYPICAL MID ZONE FLOOR PLAN LEVEL 50 19,761 ft<sup>2</sup>

LIFT CORE

TYPICAL HIGH ZONE FLOOR PLAN LEVEL 78 21,283 ft<sup>2</sup>

Typical Floor | Level 21