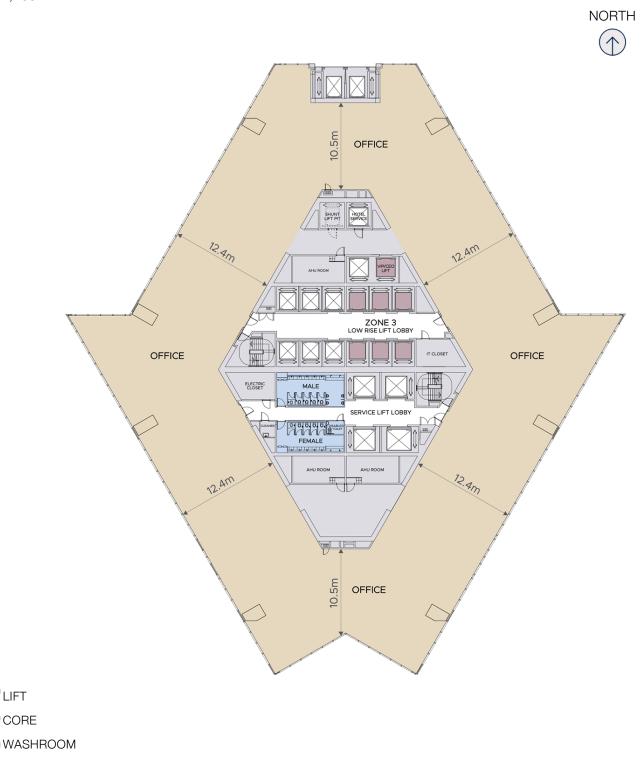

TYPICAL LOW ZONE FLOOR PLAN LEVEL 11 19,761 ft<sup>2</sup>

TYPICAL MID ZONE FLOOR PLAN LEVEL 50 19,761 ft<sup>2</sup>

LIFT CORE

TYPICAL HIGH ZONE FLOOR PLAN LEVEL 78 21,283 ft<sup>2</sup>

Typical Floor | Level 21