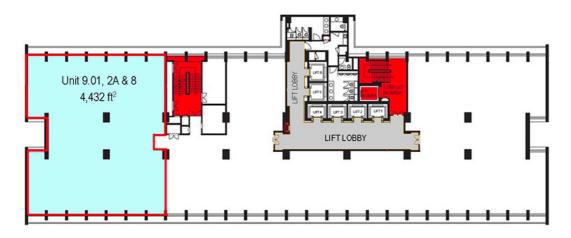

RETAIL FLOORS

CAFÉ ON LEVEL 1

UNIT 15.01 | Size: 13,390 ft $^2$  | Rental: MYR 77,662 (MYR 5.80/ft $^2$ )

UNIT 9.01, 2A & 8 | Size: 4,432 ft $^2$  | Rental: MYR 26,592 (MYR 6.00/ft $^2$ )

 $\underline{\textbf{UNIT 5.07 | Size: 904 ft}^2 | \textbf{ Rental: MYR 5,424 (MYR 6.00/ft}^2) | \textbf{ Partly Fitted unit.} }$ 