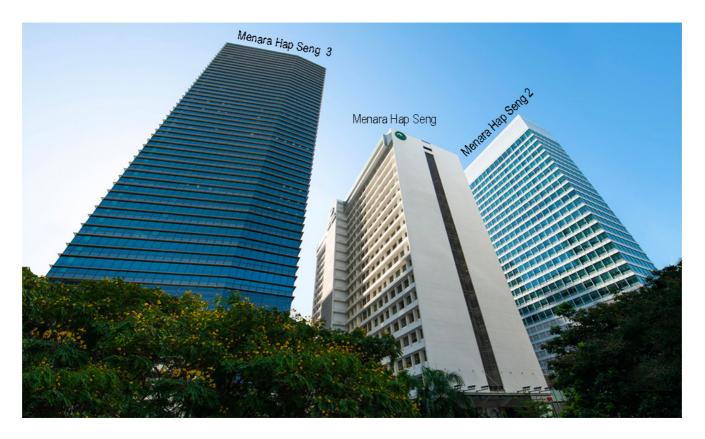

#### MENARA HAP SENG @ Jalan P. Ramlee, Kuala Lumpur

MYR 6.00 per sq. ft.

Discover Menara Hap Seng: a modern 22-story office haven situated on Jalan P. Ramlee, in Kuala Lumpur's Golden Triangle. Formerly known as MUI Plaza, this award-winning hub offers three levels of curated retail, alfresco dining, and banking amenities. With approximately 13,000 sq ft per floor, the space is engineered for ultimate functionality.

Nestled among city icons like the KLCC Twin Tower and KL Tower, and within steps from luxury hotels like Shangri-La, The EQ, and Concorde Hotel, the location couldn't be more prestigious. Plus, with MRT and Monorail stations within walking distance, accessibility is a breeze.