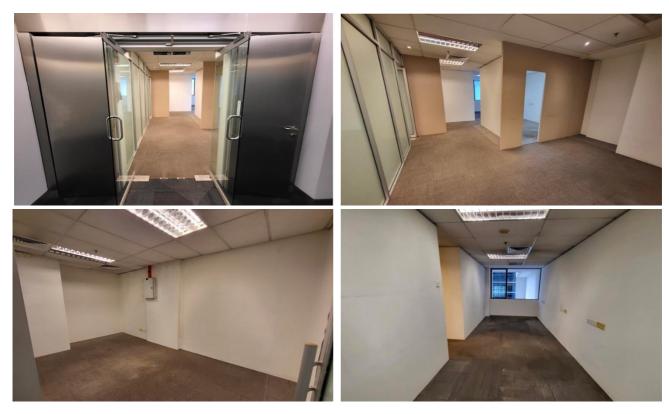

#### MENARA HAP SENG @ Jalan P. Ramlee, Kuala Lumpur

MYR 6.00 per sq. ft.

Discover Menara Hap Seng: a modern 22-story office haven situated on Jalan P. Ramlee, in Kuala Lumpur's Golden Triangle. Formerly known as MUI Plaza, this award-winning hub offers three levels of curated retail, alfresco dining, and banking amenities. With approximately 13,000 sq ft per floor, the space is engineered for ultimate functionality.

#### Rates quoted above include:

- Fitted ceilings with lightings and centralized Air-cond.
- Service Charge and Centralized Air-Conditioning (8:30 am 5:30 pm)

Terms & Conditions:

Lease Terms: 3-Year Term