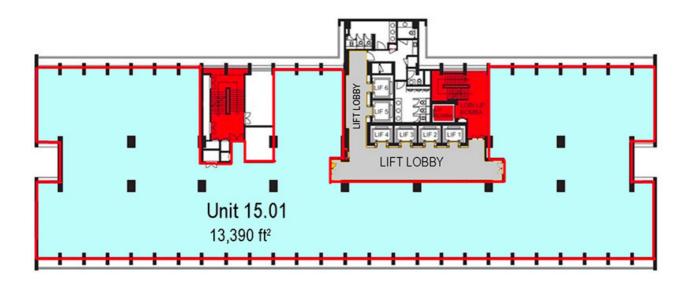

RETAIL FLOORS

CAFÉ ON LEVEL 1

UNIT 15.01 | Size: 13,390 ft $^2$  | Rental: MYR 77,662 (MYR 5.80/ft $^2$ )

UNIT 9.01, 2A & 8 | Size: 4,432 ft $^2$  | Rental: MYR 26,592 (MYR 6.00/ft $^2$ )

 $\underline{\textbf{UNIT 5.07 | Size: 904 ft}^2 | \textbf{ Rental: MYR 5,424 (MYR 6.00/ft}^2) | \textbf{ Partly Fitted unit.} }$ 