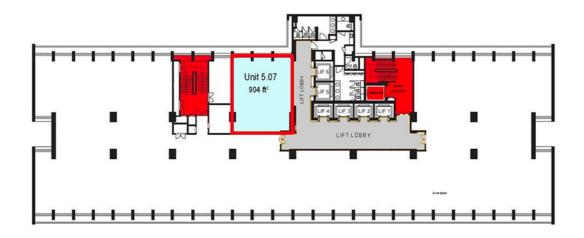

RETAIL FLOORS

CAFÉ ON LEVEL 1

UNIT 15.01 | Size: 13,390 ft $^2$  | Rental: MYR 77,662 (MYR 5.80/ft $^2$ )

UNIT 9.01, 2A & 8 | Size: 4,432 ft $^2$  | Rental: MYR 26,592 (MYR 6.00/ft $^2$ )

 $\underline{\textbf{UNIT 5.07 | Size: 904 ft}^2 | \textbf{ Rental: MYR 5,424 (MYR 6.00/ft}^2) | \textbf{ Partly Fitted unit.} }$ 