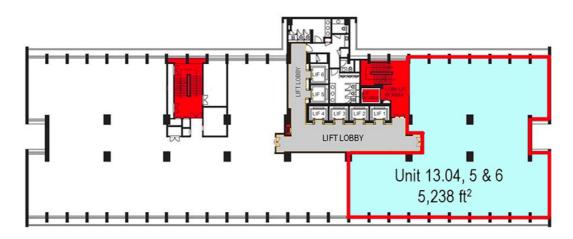

UNIT 13.04 - 06 | Size: 5,238 ft<sup>2</sup> | Rental: MYR 31,428 (MYR 6.00/ft<sup>2</sup>)