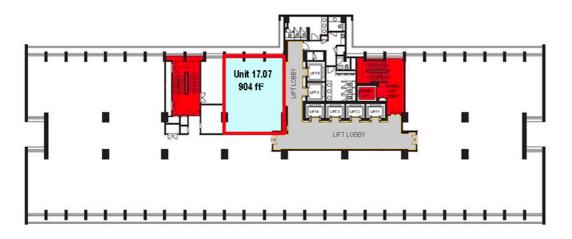

UNIT 17.07 | Size: 904 ft $^2$  | Rental: MYR 5,424 (MYR 6.00/ft $^2$ ) | Partly Fitted unit.

UNIT 4.05 & 4.05 | Size: 2,350 ft<sup>2</sup> | Rental: MYR 14,100 (MYR 6.00/ft<sup>2</sup>)

UNIT 11.03 | Size: 1,582 ft $^2$  | Rental: MYR 9,492 (MYR 6.00/ft $^2$ )