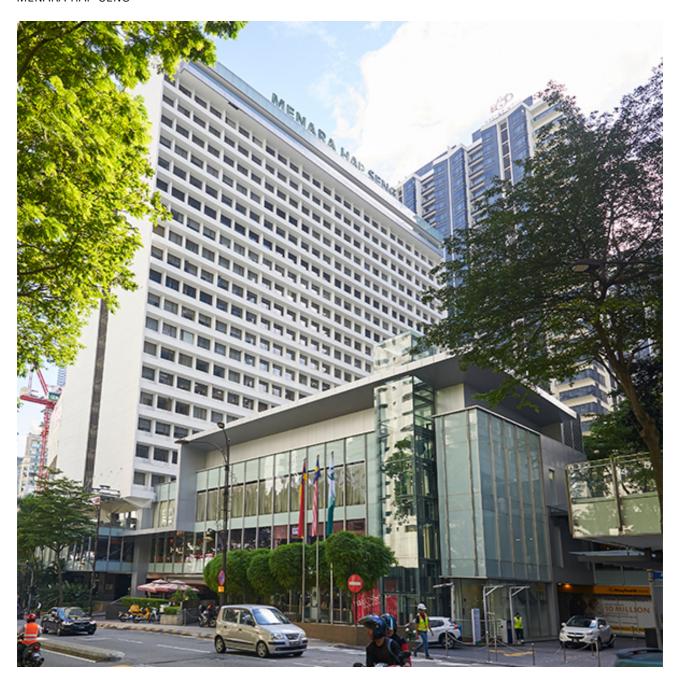

#### MENARA HAP SENG @ Jalan P. Ramlee, Kuala Lumpur

MYR 6.00 per sq. ft.

Discover Menara Hap Seng: a modern 22-story office haven situated on Jalan P. Ramlee, in Kuala Lumpur's Golden Triangle. Formerly known as MUI Plaza, this award-winning hub offers three levels of curated retail, alfresco dining, and banking amenities. With approximately 13,000 sq ft per floor, the space is engineered for ultimate functionality.

Nestled among city icons like the KLCC Twin Tower and KL Tower, and within steps from luxury hotels like Shangri-La, The EQ, and Concorde Hotel, the location couldn't be more prestigious. Plus, with MRT and Monorail stations within walking distance, accessibility is a breeze.