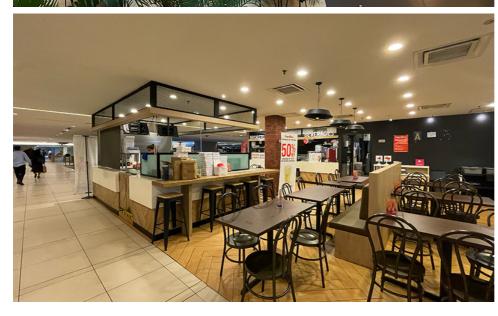

RETAIL FLOORS

CAFÉ ON LEVEL 1

UNIT 15.01 | Size: 13,390 ft $^2$  | Rental: MYR 77,662 (MYR 5.80/ft $^2$ )

UNIT 9.01, 2A & 8 | Size: 4,432 ft $^2$  | Rental: MYR 26,592 (MYR 6.00/ft $^2$ )

 $\underline{\textbf{UNIT 5.07 | Size: 904 ft}^2 | \textbf{ Rental: MYR 5,424 (MYR 6.00/ft}^2) | \textbf{ Partly Fitted unit.} }$ 