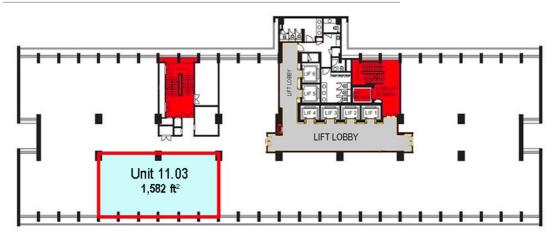

UNIT 17.07 | Size: 904 ft $^2$  | Rental: MYR 5,424 (MYR 6.00/ft $^2$ ) | Partly Fitted unit.

UNIT 4.05 & 4.05 | Size: 2,350 ft<sup>2</sup> | Rental: MYR 14,100 (MYR 6.00/ft<sup>2</sup>)

UNIT 11.03 | Size: 1,582 ft $^2$  | Rental: MYR 9,492 (MYR 6.00/ft $^2$ )