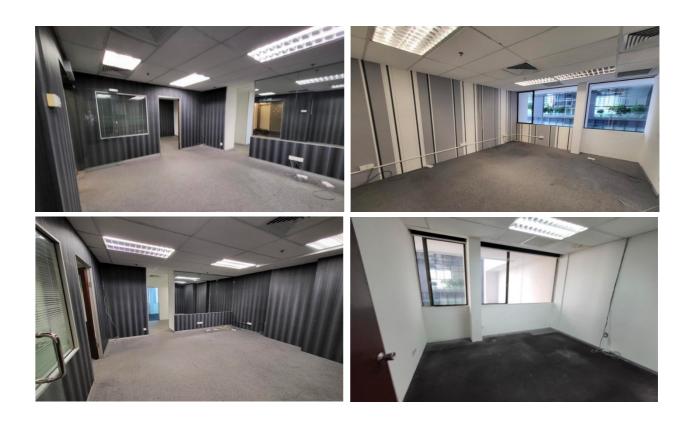

UNIT 17.07 | Size: 904 ft $^2$  | Rental: MYR 5,424 (MYR 6.00/ft $^2$ ) | Partly Fitted unit.

UNIT 4.05 & 4.05 | Size: 2,350 ft<sup>2</sup> | Rental: MYR 14,100 (MYR 6.00/ft<sup>2</sup>)

UNIT 11.03 | Size: 1,582 ft $^2$  | Rental: MYR 9,492 (MYR 6.00/ft $^2$ )