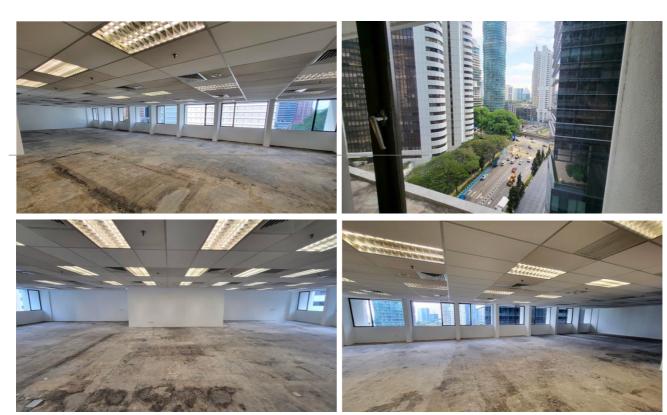

RETAIL FLOORS

CAFÉ ON LEVEL 1

UNIT 15.01 | Size: 13,390 ft $^2$  | Rental: MYR 77,662 (MYR 5.80/ft $^2$ )

UNIT 9.01, 2A & 8 | Size: 4,432 ft $^2$  | Rental: MYR 26,592 (MYR 6.00/ft $^2$ )

 $\underline{\textbf{UNIT 5.07 | Size: 904 ft}^2 | \textbf{ Rental: MYR 5,424 (MYR 6.00/ft}^2) | \textbf{ Partly Fitted unit.} }$ 