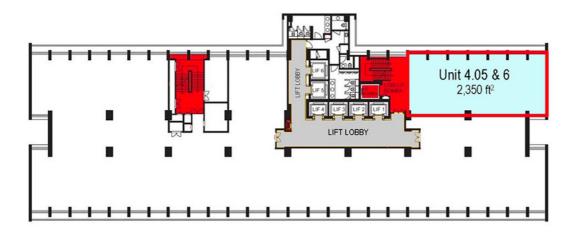

UNIT 17.07 | Size: 904 ft $^2$  | Rental: MYR 5,424 (MYR 6.00/ft $^2$ ) | Partly Fitted unit.

UNIT 4.05 & 4.05 | Size: 2,350 ft<sup>2</sup> | Rental: MYR 14,100 (MYR 6.00/ft<sup>2</sup>)

UNIT 11.03 | Size: 1,582 ft $^2$  | Rental: MYR 9,492 (MYR 6.00/ft $^2$ )