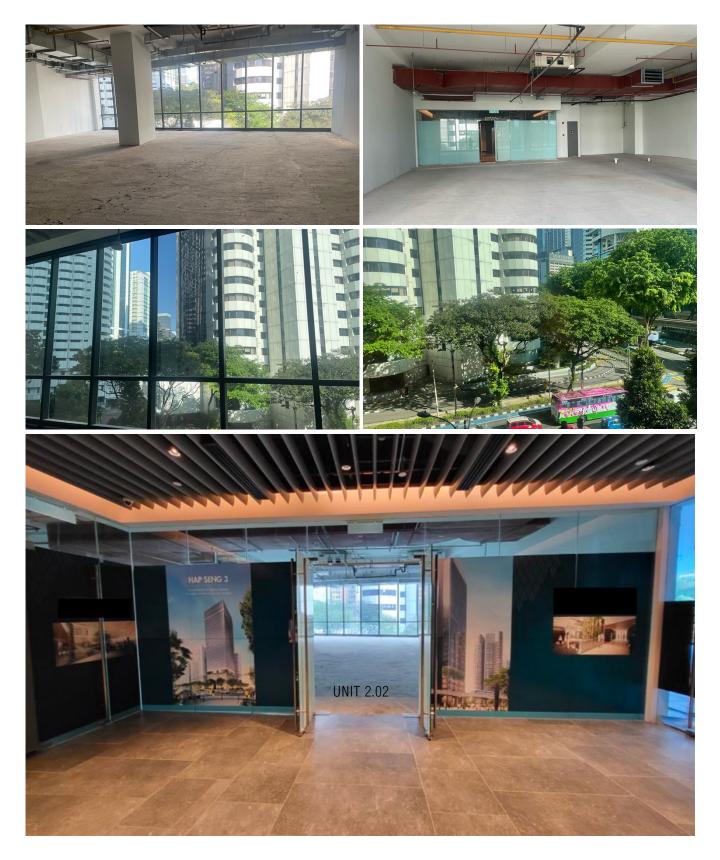

#### For RENT: PREMIUM 2<sup>nd</sup> FLOOR RETAIL SPACE @ MENARA HAP SENG 3

Unit : 2.02, Level 2, Menara Hap Seng 3 Rental : MYR 29,600/month | MYR 10p sf Size : 2,960 ft<sup>2</sup> Unit : 2.03A, Level 2, Menara Hap Seng 3 Rental : MYR 4,200/month | MYR 10 psf Size : 420 ft<sup>2</sup>

Remarks : Include Service Charge and Centralized Air-Conditioning

Located on the 2<sup>nd</sup> Floor of Menara Hap Seng 3, these two retail spaces are easily accessible via escalator. Unit 2.02 offers views of Jalan P Ramlee and the Shangri La Hotel. Perfectly suited for high-end beauty/health/sports clinics or exclusive bars.

## UNIT 2-02, LEVEL 2