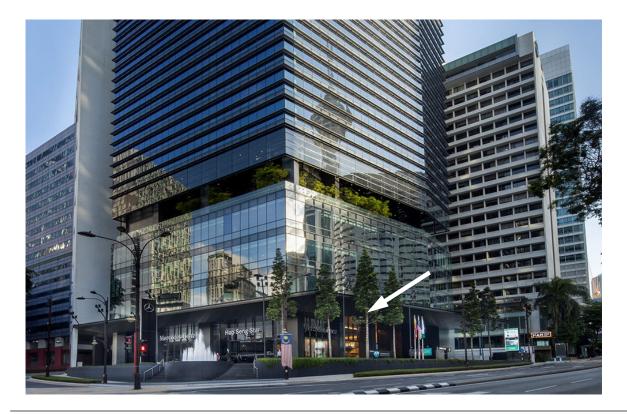

Menara Hap Seng 3 is a vibrant 26-story Grade-A office tower in the heart of Kuala Lumpur's Golden Triangle. As part of Plaza Hap Seng, it accommodates over 5,000 professionals and is slated for further expansion by 2024, connecting to the Hyatt Century Hotel and The Weld.

MENARA HAP SENG 3