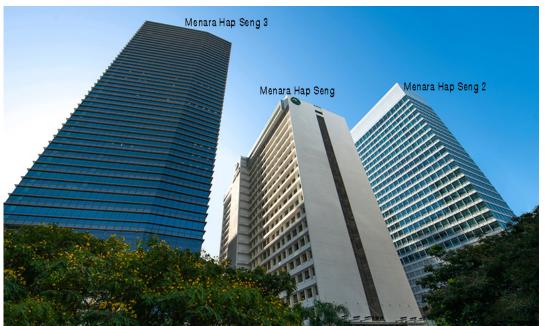

### UNIT 2-3A, LEVEL 2

MENARA HAP SENG 3 COMMON AREA

MAIN LOBBY

MAIN LOBBY

LINK BRIDGE

PLAZA HAP SENG

All three Menara Hap Seng buildings (1-3) are interconnected, with occupancy rates ranging from 80% to 100% (Menara Hap Seng 2).