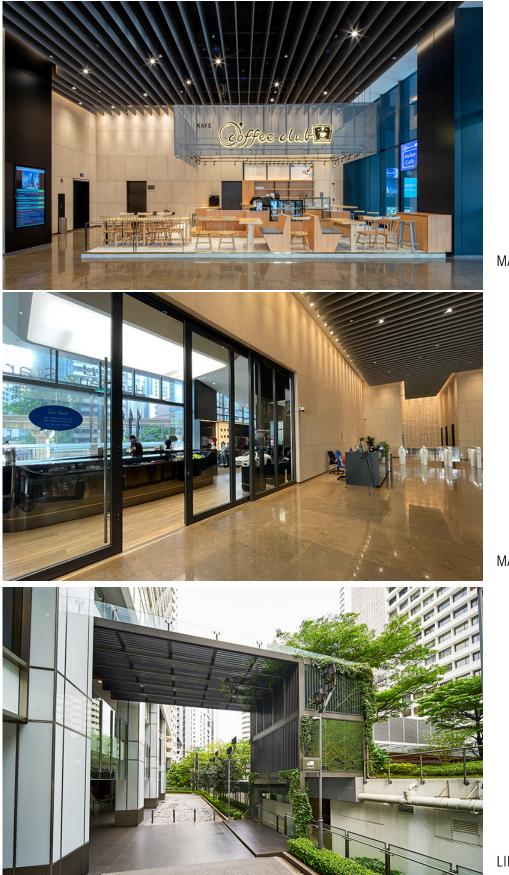

### UNIT 2-3A, LEVEL 2

MENARA HAP SENG 3 COMMON AREA

MAIN LOBBY

MAIN LOBBY

LINK BRIDGE

PLAZA HAP SENG

All three Menara Hap Seng buildings (1-3) are interconnected, with occupancy rates ranging from 80% to 100% (Menara Hap Seng 2).