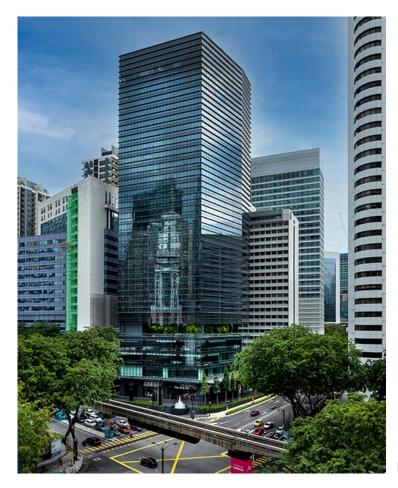

ting and raised floors.
- Full-floor (10,108 ft<sup>2</sup>) and partitioned (3,109 ft<sup>2</sup> & 5,094 ft<sup>2</sup>) options on levels 5 & 6

Certifications

- GBI & LEED Gold Certified
- Located in MSC Zone

#### Amenities

Easy access to public transit and essential services, all within walking distance

**Unique Element** 

Experience Malaysia's first vertical green wall—adding vibrance and energy to the workspace.

Contact Amy Ho @ +6012-332 1188 to schedule a viewing appointment today!



### LEVEL 2 FLOOR PLAN



## UNIT 2-02, LEVEL 2



### UNIT 2-3A, LEVEL 2



MENARA HAP SENG 3 COMMON AREA



MAIN LOBBY

MAIN LOBBY

LINK BRIDGE



PLAZA HAP SENG

All three Menara Hap Seng buildings (1-3) are interconnected, with occupancy rates ranging from 80% to 100% (Menara Hap Seng 2).



MENARA HAP SENG 3