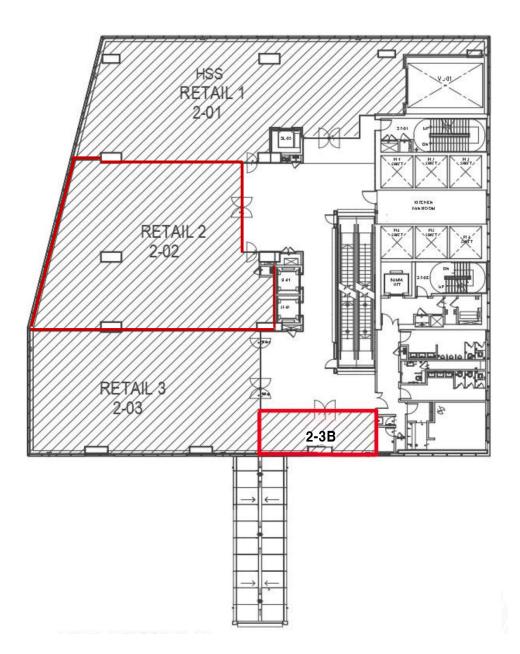

t accommodates over 5,000 professionals and is slated for further expansion by 2024, connecting to the Hyatt Century Hotel and The Weld.

Key Features

- 5 levels of luxury retail and F&B
- Exclusive rooftop F&B zone
- 20 floors of office space with eco-friendly LED lighting and raised floors.
- Full-floor (10,108 ft<sup>2</sup>) and partitioned (3,109 ft<sup>2</sup> & 5,094 ft<sup>2</sup>) options on levels 5 & 6

Certifications

- GBI & LEED Gold Certified
- Located in MSC Zone

#### Amenities

Easy access to public transit and essential services, all within walking distance

**Unique Element** 

Experience Malaysia's first vertical green wall—adding vibrance and energy to the workspace.

Contact Amy Ho @ +6012-332 1188 to schedule a viewing appointment today!



### LEVEL 2 FLOOR PLAN



## UNIT 2-02, LEVEL 2



### UNIT 2-3A, LEVEL 2



MENARA HAP SENG 3 COMMON AREA



MAIN LOBBY

MAIN LOBBY

LINK BRIDGE



PLAZA HAP SENG

All three Menara Hap Seng buildings (1-3) are interconnected, with occupancy rates ranging from 80% to 100% (Menara Hap Seng 2).



MENARA HAP SENG 3