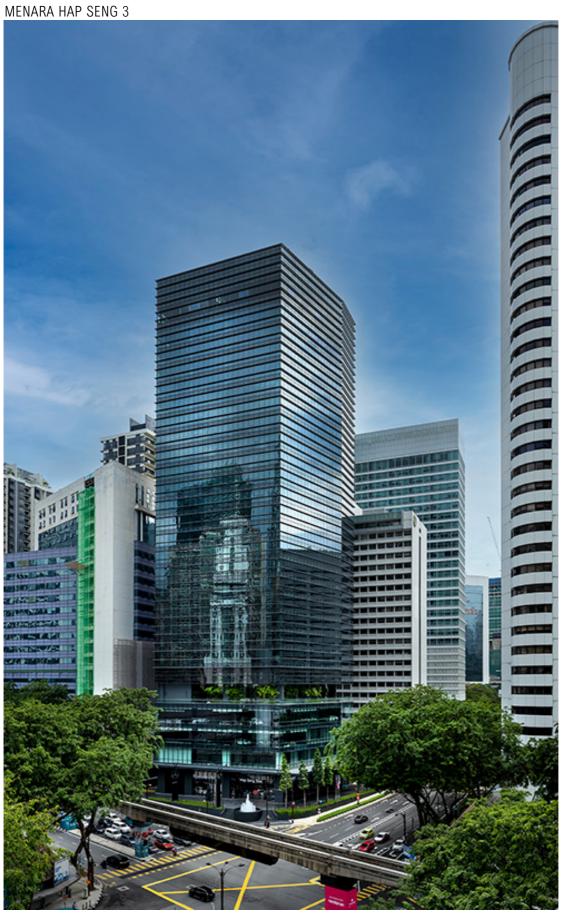

### MENARA HAP SENG 3 @ Jalan P. Ramlee, Kuala Lumpur

MYR 7.50 per sq. ft.

Menara Hap Seng 3 stands tall as a 26-storey office building in the heart of Kuala Lumpur City Centre. Located along Jalan P. Ramlee, it's the final addition to the iconic Hap Seng Plaza trio—joining Menara Hap Seng and Menara Hap Seng 2.