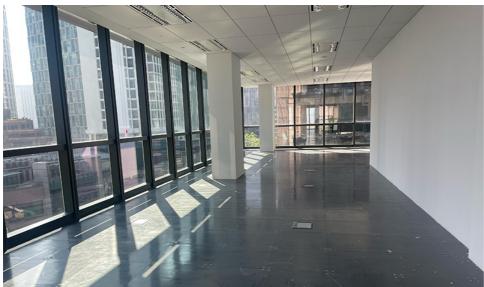

### MENARA HAP SENG 3 @ Jalan P. Ramlee, Kuala Lumpur

MYR 7.50 per sq. ft.

Menara Hap Seng 3 stands tall as a 26-storey office building in the heart of Kuala Lumpur City Centre. Located along Jalan P. Ramlee, it's the final addition to the iconic Hap Seng Plaza trio—joining Menara Hap Seng and Menara Hap Seng 2.

### Key Features:

- 5 levels of premium retail and F&B podium
- Exclusive rooftop F&B area
- 20 floors of Grade-A office space with raised floors and energy-efficient LED ceiling lights
- Full-floor options at 10,108 sq. ft; partitioned spaces at 3,109 sq. ft and 5,094 sq. ft available on levels 5 and 6