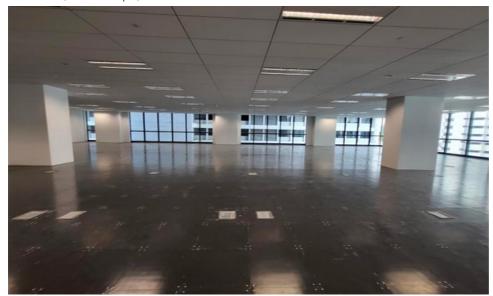

### Key Features:

- 5 levels of premium retail and F&B podium
- Exclusive rooftop F&B area
- 20 floors of Grade-A office space with raised floors and energy-efficient LED ceiling lights
- Full-floor options at 10,108 sq. ft; partitioned spaces at 3,109 sq. ft and 5,094 sq. ft available on levels 5 and 6