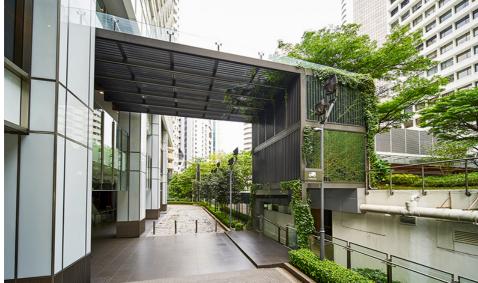

### MENARA HAP SENG 3 @ Jalan P. Ramlee, Kuala Lumpur

MYR 7.50 per sq. ft.

Menara Hap Seng 3 stands tall as a 26-storey office building in the heart of Kuala Lumpur City Centre. Located along Jalan P. Ramlee, it's the final addition to the iconic Hap Seng Plaza trio—joining Menara Hap Seng and Menara Hap Seng 2.

### Distinctive Element:

Menara Hap Seng 3 is home to Malaysia's first vertical green wall—a breathtaking feature that invigorates open areas, offering a dynamic work environment for professionals.

Contact Amy Ho @ +6012-332 1188 to schedule a viewing appointment today!