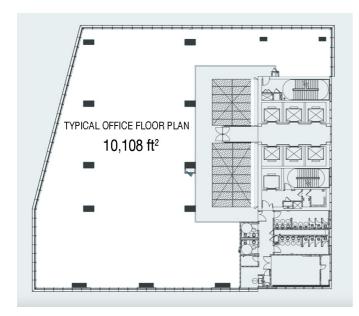

Please refer to page 5-7 for Floor Plan

PLAZA HAP SENG

MAIN LOBBY

MAIN LOBBY

TURNSTILE GATE

LINK BRIDGE

LIFT LOBBY

COMMON TOILET

COMMON PANTRY

TYPICAL OFFICE | LEVEL 8 to LEVEL 13

FLOOR PLAN

UNIT 5.01, LEVEL 5 | 3,109 ft<sup>2</sup>

FLOOR PLAN

UNIT 6.02, LEVEL 6 | 5,094 ft<sup>2</sup>

FLOOR PLAN