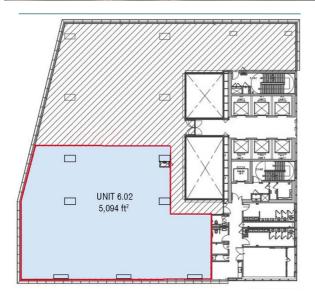

COMMON PANTRY

TYPICAL OFFICE | LEVEL 8 to LEVEL 13

FLOOR PLAN

UNIT 5.01, LEVEL 5 | 3,109 ft<sup>2</sup>

FLOOR PLAN

UNIT 6.02, LEVEL 6 | 5,094 ft<sup>2</sup>

FLOOR PLAN