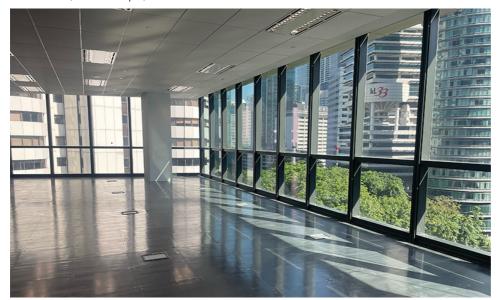

### MENARA HAP SENG 3 @ Jalan P. Ramlee, Kuala Lumpur

MYR 7.50 per sq. ft.

Menara Hap Seng 3 stands tall as a 26-storey office building in the heart of Kuala Lumpur City Centre. Located along Jalan P. Ramlee, it's the final addition to the iconic Hap Seng Plaza trio—joining Menara Hap Seng and Menara Hap Seng 2.

### Key Features:

- 5 levels of premium retail and F&B podium
- Exclusive rooftop F&B area
- 20 floors of Grade-A office space with raised floors and energy-efficient LED ceiling lights
- Full-floor options at 10,108 sq. ft; partitioned spaces at 3,109 sq. ft and 5,094 sq. ft available on levels 5 and 6