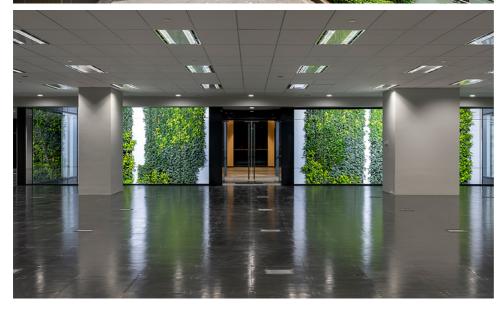

### Distinctive Element:

Menara Hap Seng 3 is home to Malaysia's first vertical green wall—a breathtaking feature that invigorates open areas, offering a dynamic work environment for professionals.

Contact Amy Ho @ +6012-332 1188 to schedule a viewing appointment today!

Please refer to page 5-7 for Floor Plan

PLAZA HAP SENG

MAIN LOBBY

MAIN LOBBY

TURNSTILE GATE

LINK BRIDGE

LIFT LOBBY

COMMON TOILET