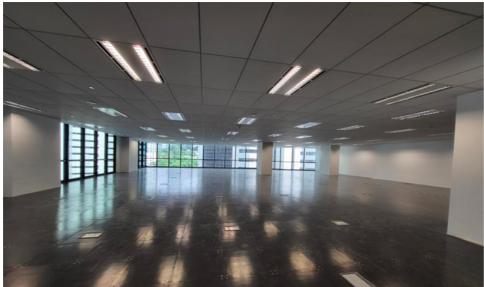

### Key Features:

- 5 levels of premium retail and F&B podium
- Exclusive rooftop F&B area
- 20 floors of Grade-A office space with raised floors and energy-efficient LED ceiling lights
- Full-floor options at 10,108 sq. ft; partitioned spaces at 3,109 sq. ft and 5,094 sq. ft available on levels 5 and 6