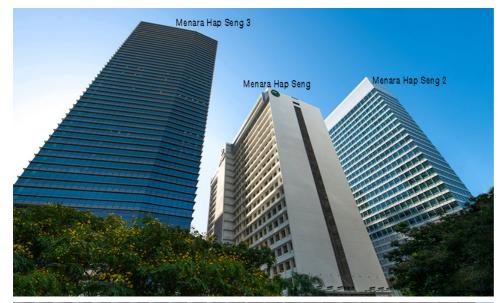

### MENARA HAP SENG 3 @ Jalan P. Ramlee, Kuala Lumpur

MYR 7.50 per sq. ft.

Menara Hap Seng 3 stands tall as a 26-storey office building in the heart of Kuala Lumpur City Centre. Located along Jalan P. Ramlee, it's the final addition to the iconic Hap Seng Plaza trio—joining Menara Hap Seng and Menara Hap Seng 2.