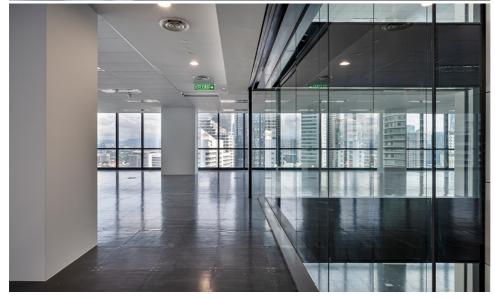

### MENARA HAP SENG 3 @ Jalan P. Ramlee, Kuala Lumpur

MYR 7.50 per sq. ft.

Menara Hap Seng 3 stands tall as a 26-storey office building in the heart of Kuala Lumpur City Centre. Located along Jalan P. Ramlee, it's the final addition to the iconic Hap Seng Plaza trio—joining Menara Hap Seng and Menara Hap Seng 2.

### Key Features:

- 5 levels of premium retail and F&B podium
- Exclusive rooftop F&B area
- 20 floors of Grade-A office space with raised floors and energy-efficient LED ceiling lights
- Full-floor options at 10,108 sq. ft; partitioned spaces at 3,109 sq. ft and 5,094 sq. ft available on levels 5 and 6