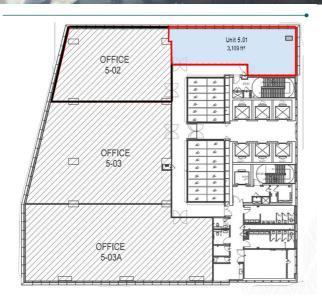

Please refer to page 5-7 for Floor Plan

PLAZA HAP SENG

MAIN LOBBY

MAIN LOBBY

TURNSTILE GATE

LINK BRIDGE

LIFT LOBBY

COMMON TOILET

COMMON PANTRY

TYPICAL OFFICE | LEVEL 8 to LEVEL 13

FLOOR PLAN

UNIT 5.01, LEVEL 5 | 3,109 ft<sup>2</sup>

FLOOR PLAN

UNIT 6.02, LEVEL 6 | 5,094 ft<sup>2</sup>

FLOOR PLAN