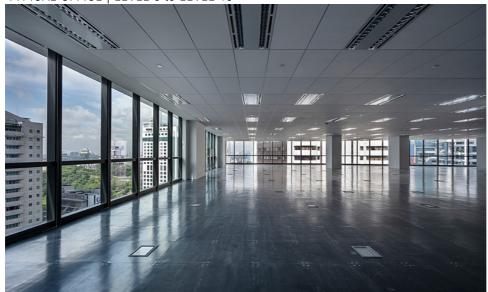

### MENARA HAP SENG 3 @ Jalan P. Ramlee, Kuala Lumpur

MYR 7.50 per sq. ft.

Menara Hap Seng 3 stands tall as a 26-storey office building in the heart of Kuala Lumpur City Centre. Located along Jalan P. Ramlee, it's the final addition to the iconic Hap Seng Plaza trio—joining Menara Hap Seng and Menara Hap Seng 2.

### Key Features:

- 5 levels of premium retail and F&B podium
- Exclusive rooftop F&B area
- 20 floors of Grade-A office space with raised floors and energy-efficient LED ceiling lights
- Full-floor options at 10,108 sq. ft; partitioned spaces at 3,109 sq. ft and 5,094 sq. ft available on levels 5 and 6