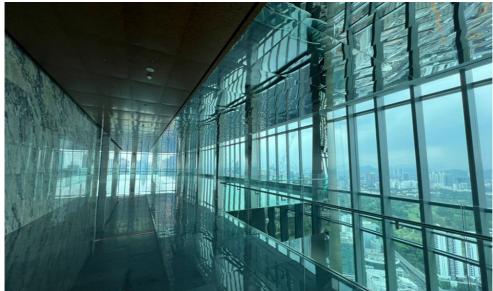

### Interiors & Amenities:

Step into opulence with a 15-meter-high lobby adorned with English Burl wood ceilings and imported marble flooring. The elliptical light feature casts an ambient glow, heightening the lobby's aesthetic charm.

The building is structured for efficient vertical mobility, with five lift zones, each equipped with eight modern, high-speed elevators. An additional set of eight lifts offers exclusive access from the lobby to the Sky Lobby on Level 57.

### STATE-OF-THE-ART ELEVATORS

There are 5 distinctive lift zone: LOW, MID, HIGH, SKY ZONE 1 &2

Each zone will be served with 8 generously sized, state-of-the-art high speed lifts. An additional 8 lifts dedicated as an express connection from the lobby nonstop to the Sky Lobby at Level 57. This will ensure exclusivity for those in the Sky Zones