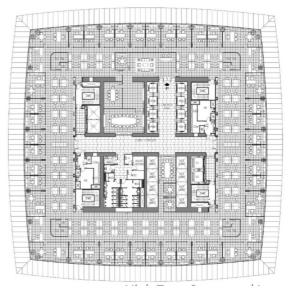

### FLOOR PLAN - LEVEL 53 | HIGH ZONE

TYPICAL FLOOR PLAN (LEVEL 53)

SUGGESTED LAYOUT: 178 SEATS