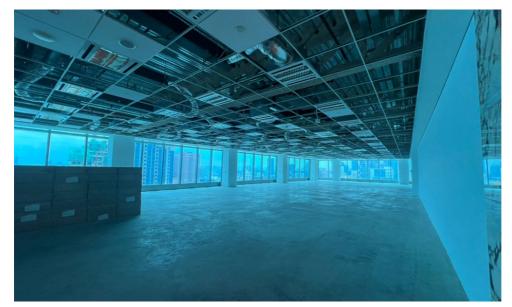

### Design & Sustainability:

Architecturally conceived to complement its role as a financial hub, The Exchange 106 features open, column-free interiors for versatile layouts. It holds a Gold Standard on the Green Building Index and is prepped for Cybercentre certification, aligning with Malaysia's Multimedia Super Corridor goals.

### FLOOR PLAN - LEVEL 53 | HIGH ZONE

TYPICAL FLOOR PLAN (LEVEL 53)

SUGGESTED LAYOUT: 178 SEATS