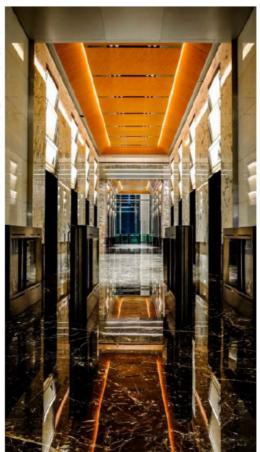

### Interiors & Amenities:

Step into opulence with a 15-meter-high lobby adorned with English Burl wood ceilings and imported marble flooring. The elliptical light feature casts an ambient glow, heightening the lobby's aesthetic charm.