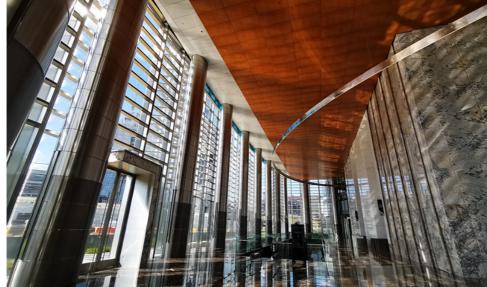

### Interiors & Amenities:

Step into opulence with a 15-meter-high lobby adorned with English Burl wood ceilings and imported marble flooring. The elliptical light feature casts an ambient glow, heightening the lobby's aesthetic charm.