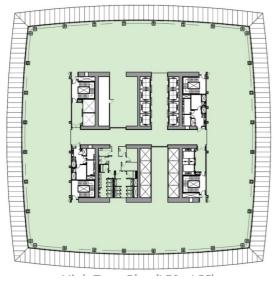

### FLOOR PLAN - LEVEL 53 | HIGH ZONE

TYPICAL FLOOR PLAN (LEVEL 53)

SUGGESTED LAYOUT: 178 SEATS