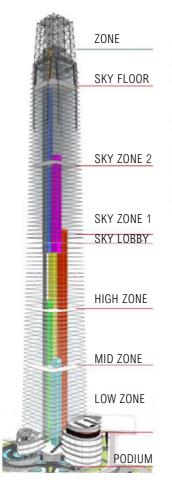

The building is structured for efficient vertical mobility, with five lift zones, each equipped with eight modern, high-speed elevators. An additional set of eight lifts offers exclusive access from the lobby to the Sky Lobby on Level 57.

### STATE-OF-THE-ART ELEVATORS

There are 5 distinctive lift zone: LOW, MID, HIGH, SKY ZONE 1 &2

Each zone will be served with 8 generously sized, state-of-the-art high speed lifts. An additional 8 lifts dedicated as an express connection from the lobby nonstop to the Sky Lobby at Level 57. This will ensure exclusivity for those in the Sky Zones