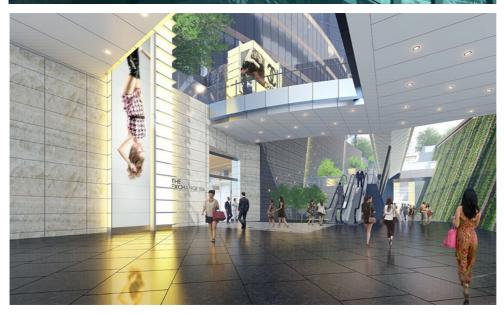

### Interiors & Amenities:

Step into opulence with a 15-meter-high lobby adorned with English Burl wood ceilings and imported marble flooring. The elliptical light feature casts an ambient glow, heightening the lobby's aesthetic charm.

### Lifestyle Features:

The podium houses retail floors that offer an eclectic mix of banking services, dining options, and a variety of local and international outlets. As part of an integrated development, tenants have direct access to a public park, retail malls, and hotels, ensuring a well-rounded and convenient lifestyle.

THE EXCHANGE 106

THE LOBBY

THE PODIUM TOWER

TYPICAL OFFICE FLOOR

TYPICAL OFFICE FLOOR

THE MRT LINK