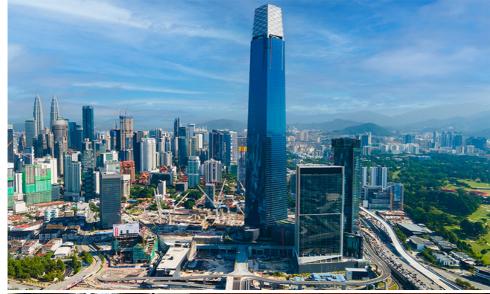

The Exchange 106 stands as the crown jewel of Kuala Lumpur's emerging Tun Razak Exchange (TRX) financial district. As Malaysia's second tallest skyscraper and the third tallest in Southeast Asia, it's punctuated by an 11-story illuminated crown, making it an iconic feature on the city's skyline.

#### Location:

Perfectly positioned within the prestigious Golden Triangle and the TRX, The Exchange 106 offers unbeatable connectivity to key transportation nodes including MRT, LRT, the SMART tunnel, and major arteries like Jalan Sultan Ismail and Jalan Tun Razak.