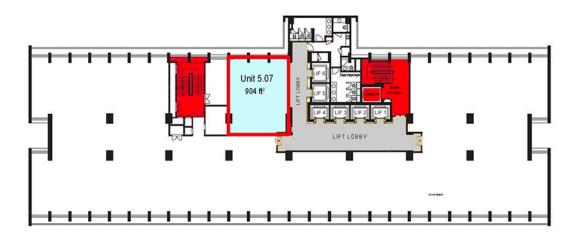

### UNIT 15.01 | Size: 13,390 ft $^2$ | Rental: MYR 77,662 (MYR 5.80/ft $^2$ )

UNIT 9.01, 2A & 8 | Size: 4,432 ft<sup>2</sup> | Rental: MYR 26,592 (MYR 6.00/ft<sup>2</sup>)

UNIT 5.07 | Size: 904 ft² | Rental: MYR 5,424 (MYR 6.00/ft²) | Partly Fitted unit.