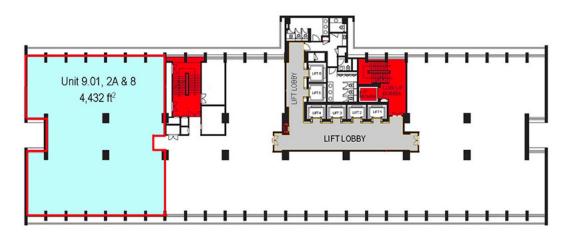

### UNIT 15.01 | Size: 13,390 ft $^2$ | Rental: MYR 77,662 (MYR 5.80/ft $^2$ )

UNIT 9.01, 2A & 8 | Size: 4,432 ft<sup>2</sup> | Rental: MYR 26,592 (MYR 6.00/ft<sup>2</sup>)

UNIT 5.07 | Size: 904 ft² | Rental: MYR 5,424 (MYR 6.00/ft²) | Partly Fitted unit.