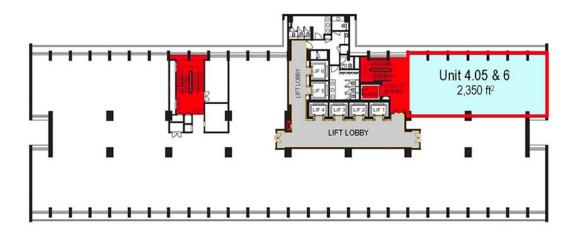

UNIT 17.07 | Size: 904 ft<sup>2</sup> | Rental: MYR 5,424 (MYR 6.00/ft<sup>2</sup>) | Partly Fitted unit.

UNIT 4.05 & 4.05 | Size: 2,350 ft<sup>2</sup> | Rental: MYR 14,100 (MYR 6.00/ft<sup>2</sup>)

UNIT 11.03 | Size: 1,582 ft<sup>2</sup> | Rental: MYR 9,492 (MYR 6.00/ft<sup>2</sup>)