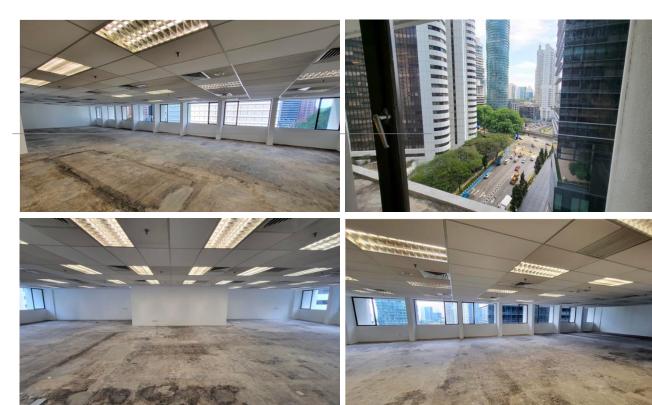

### UNIT 15.01 | Size: 13,390 ft $^2$ | Rental: MYR 77,662 (MYR 5.80/ft $^2$ )

UNIT 9.01, 2A & 8 | Size: 4,432 ft<sup>2</sup> | Rental: MYR 26,592 (MYR 6.00/ft<sup>2</sup>)

UNIT 5.07 | Size: 904 ft² | Rental: MYR 5,424 (MYR 6.00/ft²) | Partly Fitted unit.