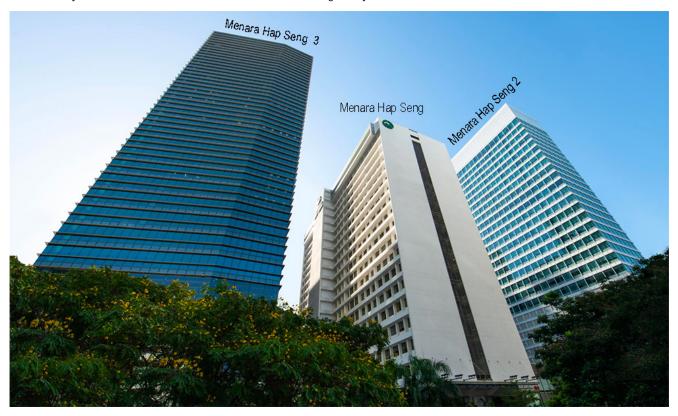

### MENARA HAP SENG

MYR 5.80 - MYR 6.00/ft<sup>2</sup>

@ Jalan P. Ramlee, Kuala Lumpur

Discover Menara Hap Seng: a modern 22-story office haven situated on Jalan P. Ramlee, in Kuala Lumpur's Golden Triangle. Formerly known as MUI Plaza, this award-winning hub offers three levels of curated retail, alfresco dining, and banking amenities. With approximately 13,390 sq ft per floor, the space is engineered for ultimate functionality.

Nestled among city icons like the KLCC Twin Tower and KL Tower, and within steps from luxury hotels like Shangri-La, The EQ, and Concorde Hotel, the location couldn't be more prestigious. Plus, with MRT and Monorail stations within walking distance, accessibility is a breeze.