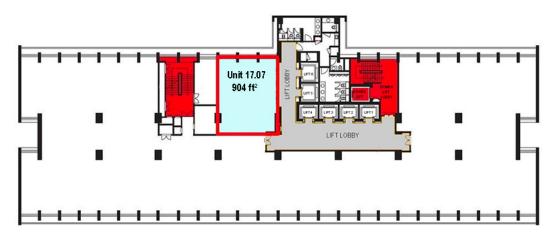

UNIT 17.07 | Size: 904 ft<sup>2</sup> | Rental: MYR 5,424 (MYR 6.00/ft<sup>2</sup>) | Partly Fitted unit.

UNIT 4.05 & 4.05 | Size: 2,350 ft<sup>2</sup> | Rental: MYR 14,100 (MYR 6.00/ft<sup>2</sup>)

UNIT 11.03 | Size: 1,582 ft<sup>2</sup> | Rental: MYR 9,492 (MYR 6.00/ft<sup>2</sup>)