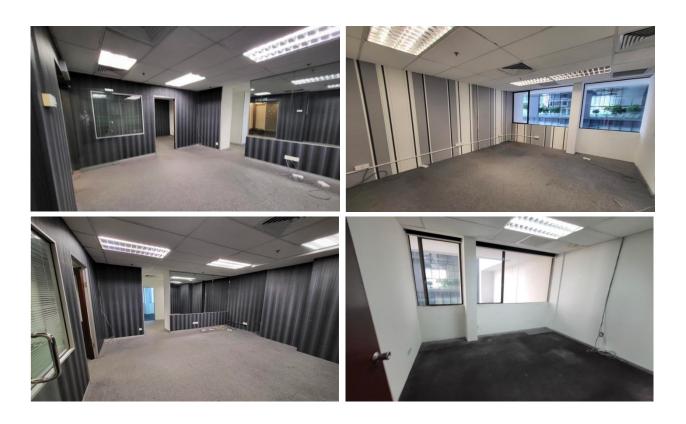

UNIT 17.07 | Size: 904 ft<sup>2</sup> | Rental: MYR 5,424 (MYR 6.00/ft<sup>2</sup>) | Partly Fitted unit.

UNIT 4.05 & 4.05 | Size: 2,350 ft<sup>2</sup> | Rental: MYR 14,100 (MYR 6.00/ft<sup>2</sup>)

UNIT 11.03 | Size: 1,582 ft<sup>2</sup> | Rental: MYR 9,492 (MYR 6.00/ft<sup>2</sup>)