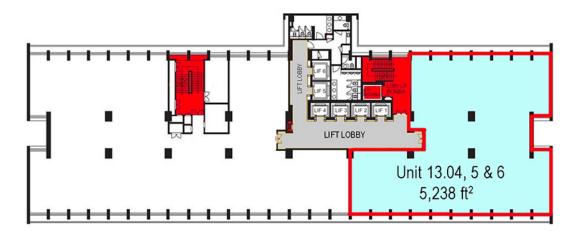

UNIT 13.04 - 06 | Size: 5,238 ft<sup>2</sup> | Rental: MYR 31,428 (MYR 6.00/ft<sup>2</sup>)