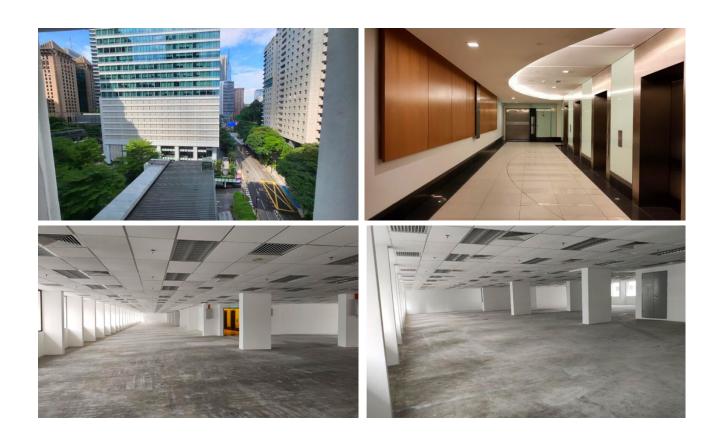

### MENARA HAP SENG

MYR 5.80 - MYR 6.00/ft<sup>2</sup>

@ Jalan P. Ramlee, Kuala Lumpur

Discover Menara Hap Seng: a modern 22-story office haven situated on Jalan P. Ramlee, in Kuala Lumpur's Golden Triangle. Formerly known as MUI Plaza, this award-winning hub offers three levels of curated retail, alfresco dining, and banking amenities. With approximately 13,390 sq ft per floor, the space is engineered for ultimate functionality.

Nestled among city icons like the KLCC Twin Tower and KL Tower, and within steps from luxury hotels like Shangri-La, The EQ, and Concorde Hotel, the location couldn't be more prestigious. Plus, with MRT and Monorail stations within walking distance, accessibility is a breeze.