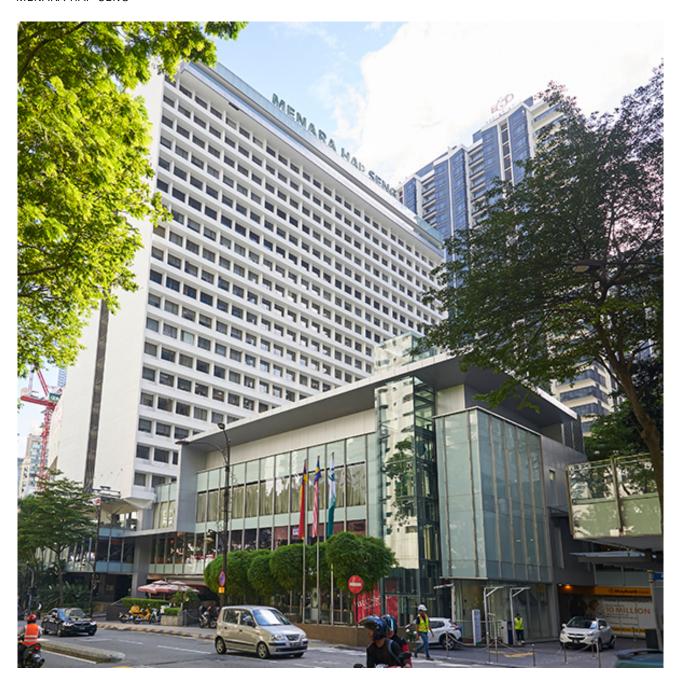

### MENARA HAP SENG

MYR 5.80 - MYR 6.00/ft<sup>2</sup>

@ Jalan P. Ramlee, Kuala Lumpur

Discover Menara Hap Seng: a modern 22-story office haven situated on Jalan P. Ramlee, in Kuala Lumpur's Golden Triangle. Formerly known as MUI Plaza, this award-winning hub offers three levels of curated retail, alfresco dining, and banking amenities. With approximately 13,390 sq ft per floor, the space is engineered for ultimate functionality.

Nestled among city icons like the KLCC Twin Tower and KL Tower, and within steps from luxury hotels like Shangri-La, The EQ, and Concorde Hotel, the location couldn't be more prestigious. Plus, with MRT and Monorail stations within walking distance, accessibility is a breeze.