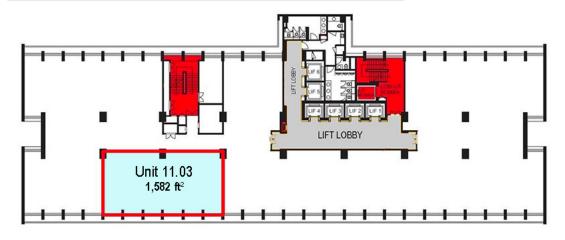

UNIT 17.07 | Size: 904 ft<sup>2</sup> | Rental: MYR 5,424 (MYR 6.00/ft<sup>2</sup>) | Partly Fitted unit.

UNIT 4.05 & 4.05 | Size: 2,350 ft<sup>2</sup> | Rental: MYR 14,100 (MYR 6.00/ft<sup>2</sup>)

UNIT 11.03 | Size: 1,582 ft<sup>2</sup> | Rental: MYR 9,492 (MYR 6.00/ft<sup>2</sup>)