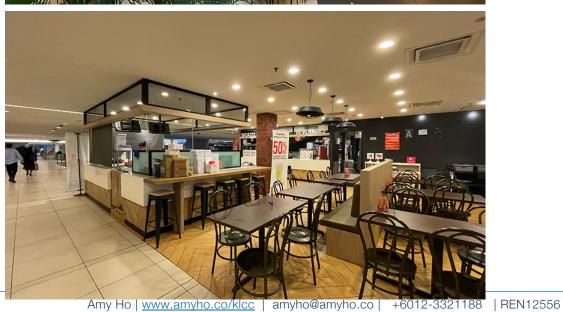

#### RETAIL SPACE | AVAILABILITY CHART

| UNIT NO        | SIZE sq. ft. | FURNISHING          | RENTAL RATE | RENTAL, MYR |
|----------------|--------------|---------------------|-------------|-------------|
| 1.19A, LEVEL 1 | 2,346        | BARE UNIT           | MYR 8.00    | MYR 18,768  |
| 1.19B, LEVEL 1 | 840          | SEATING AREA   BARE | MYR 5.00    | MYR 4,200   |

RETAIL FLOORS