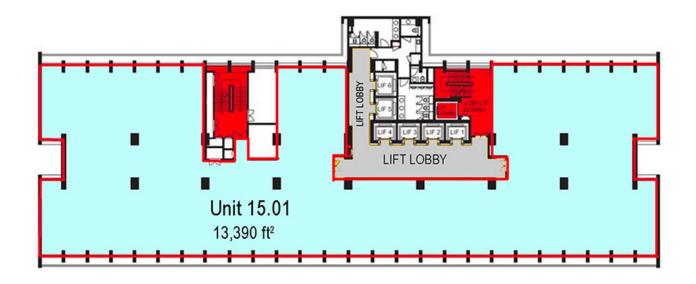

### UNIT 15.01 | Size: 13,390 ft $^2$ | Rental: MYR 77,662 (MYR 5.80/ft $^2$ )

UNIT 9.01, 2A & 8 | Size: 4,432 ft<sup>2</sup> | Rental: MYR 26,592 (MYR 6.00/ft<sup>2</sup>)

UNIT 5.07 | Size: 904 ft² | Rental: MYR 5,424 (MYR 6.00/ft²) | Partly Fitted unit.