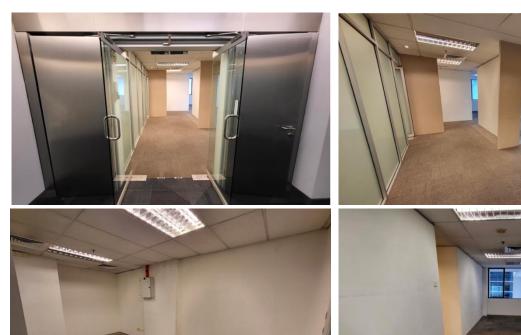

UNIT 17.07 | Size: 904 ft<sup>2</sup> | Rental: MYR 5,424 (MYR 6.00/ft<sup>2</sup>) | Partly Fitted unit.

UNIT 4.05 & 4.05 | Size: 2,350 ft<sup>2</sup> | Rental: MYR 14,100 (MYR 6.00/ft<sup>2</sup>)

UNIT 11.03 | Size: 1,582 ft<sup>2</sup> | Rental: MYR 9,492 (MYR 6.00/ft<sup>2</sup>)