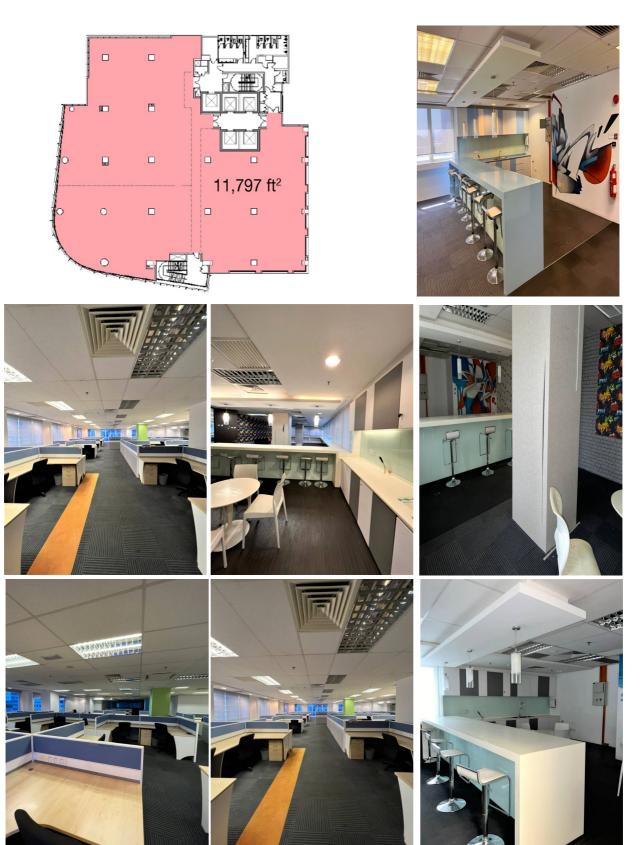

#### FLOOR PLAN

LOBBY AREA

UNIT L5, LEVEL 5

Fully Furnished  $\,$  | Size: 11,797 ft² | MYR 5.00 per sq. ft.

UNIT L5, LEVEL 7

Fully Furnished  $\,$  | Size: 11,797 ft² | MYR 5.00 per sq. ft.