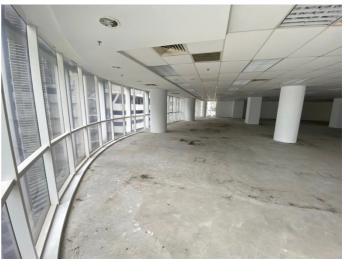

### UNIT L9-01 & 02, LEVEL 9

Bare Unit | Size: 7,438 ft $^2$  | MYR 4.50 per sq. ft.

### UNIT L9-03, LEVEL 9

Bare Unit | Size: 3,775 ft $^2$  | MYR 4.50 per sq. ft.