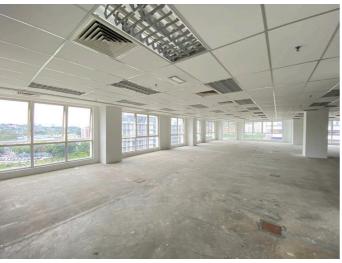

### UNIT L9-01 & 02, LEVEL 9

Bare Unit | Size: 7,438 ft $^2$  | MYR 4.50 per sq. ft.