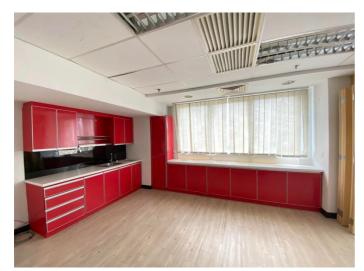

### UNIT L10-03, LEVEL 10

Partly Furnished | Size: 3,775  $\mathrm{ft^2}$  | MYR 4.50 per sq. ft.

UNIT L11-01, LEVEL 11

Partly Furnished | Size: 5,569 ft<sup>2</sup> | MYR 4.50 per sq. ft.

UNIT L13, LEVEL 13

Fully Furnished | Size: 11,797 ft  $^2\,$  | MYR 5.00 per sq. ft.

FLOOR PLAN