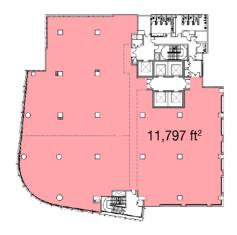

#### FLOOR PLAN

LOBBY AREA

UNIT L5, LEVEL 5

Fully Furnished  $\,$  | Size: 11,797 ft² | MYR 5.00 per sq. ft.

UNIT L5, LEVEL 7

Fully Furnished  $\,$  | Size: 11,797 ft² | MYR 5.00 per sq. ft.