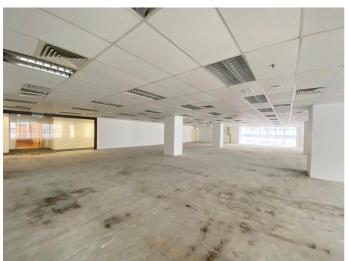

### UNIT L10-03, LEVEL 10

Partly Furnished | Size: 3,775  $\mathrm{ft^2}$  | MYR 4.50 per sq. ft.

UNIT L11-01, LEVEL 11

Partly Furnished | Size: 5,569 ft<sup>2</sup> | MYR 4.50 per sq. ft.

UNIT L13, LEVEL 13

Fully Furnished | Size: 11,797 ft  $^2\,$  | MYR 5.00 per sq. ft.

FLOOR PLAN