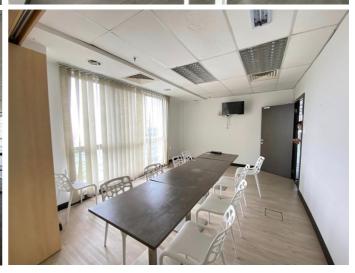

### UNIT L10-03, LEVEL 10

Partly Furnished | Size: 3,775  $\mathrm{ft^2}$  | MYR 4.50 per sq. ft.

UNIT L11-01, LEVEL 11

Partly Furnished | Size: 5,569 ft<sup>2</sup> | MYR 4.50 per sq. ft.

UNIT L13, LEVEL 13

Fully Furnished | Size: 11,797 ft  $^2\,$  | MYR 5.00 per sq. ft.

FLOOR PLAN