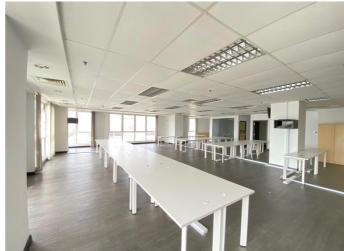

#### FLOOR PLAN

LOBBY AREA

UNIT L5, LEVEL 5

Fully Furnished  $\,$  | Size: 11,797 ft² | MYR 5.00 per sq. ft.

UNIT L5, LEVEL 7

Fully Furnished  $\,$  | Size: 11,797 ft² | MYR 5.00 per sq. ft.