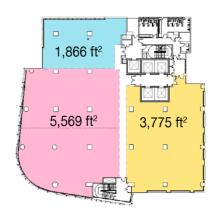

### UNIT L9-03, LEVEL 9

Bare Unit | Size: 3,775 ft $^2$  | MYR 4.50 per sq. ft.

### UNIT L10-03, LEVEL 10

Partly Furnished | Size: 3,775  $\mathrm{ft^2}$  | MYR 4.50 per sq. ft.

UNIT L11-01, LEVEL 11

Partly Furnished | Size: 5,569 ft<sup>2</sup> | MYR 4.50 per sq. ft.

UNIT L13, LEVEL 13