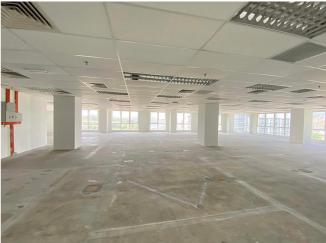

### UNIT L9-01 & 02, LEVEL 9

Bare Unit | Size: 7,438 ft $^2$  | MYR 4.50 per sq. ft.

### UNIT L9-03, LEVEL 9

Bare Unit | Size: 3,775 ft $^2$  | MYR 4.50 per sq. ft.