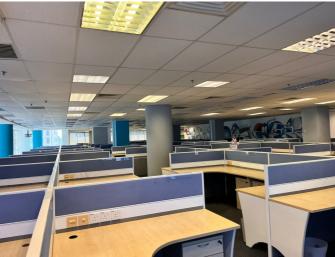

#### **Dynamic Office Spaces:**

- 16 floors dedicated to office spaces offer a canvas for businesses to create layouts tailored to their unique needs.
- Spaces range from a cozy 1,866sf to expansive 11,797sf.
- Fitted with 2' x 4' ceiling board finishes.