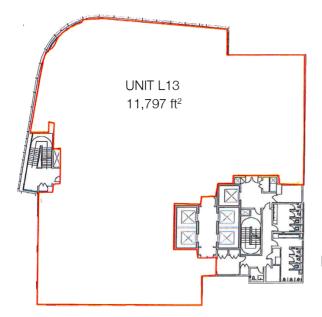

### UNIT L10-03, LEVEL 10

Partly Furnished | Size: 3,775  $\mathrm{ft^2}$  | MYR 4.50 per sq. ft.

UNIT L11-01, LEVEL 11

Partly Furnished | Size: 5,569 ft<sup>2</sup> | MYR 4.50 per sq. ft.

UNIT L13, LEVEL 13

Fully Furnished | Size: 11,797 ft  $^2\,$  | MYR 5.00 per sq. ft.

FLOOR PLAN