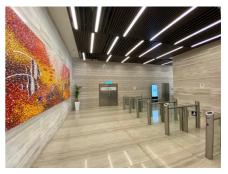

#### Features:

- 24/7 security fortified by CCTV surveillance and card access control with turnstile.
- Centralized air-conditioning with the added benefit of flexible air-conditioning for extended hours.
- Convenient drop-off points, with P2 & P3 zones shared by visitors and a dedicated P3A zone for season pass holders.
- Integrated with 1 Mont Kiara Mall which boasts diverse F&B outlets, retail shops, a supermarket, and is within walking distance to banking facilities.
- Spacious parking options, both in the basement and elevated areas. Applications for P2 Basement & P3A Season
  Pass can be initiated at the 1MK management office, subject to availability.
- MRT feeder bus routes to Pusat Bandar Damansara MRT enhance the commuting experience.