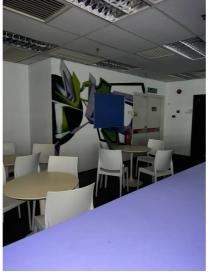

#### FLOOR PLAN

LOBBY AREA

UNIT L5, LEVEL 5

Fully Furnished  $\,$  | Size: 11,797 ft² | MYR 5.00 per sq. ft.

UNIT L5, LEVEL 7

Fully Furnished  $\,$  | Size: 11,797 ft² | MYR 5.00 per sq. ft.