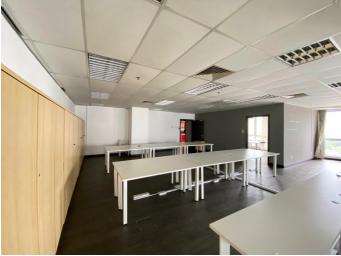

#### FLOOR PLAN

LOBBY AREA

UNIT L5, LEVEL 5

Fully Furnished  $\,$  | Size: 11,797 ft² | MYR 5.00 per sq. ft.

UNIT L5, LEVEL 7

Fully Furnished  $\,$  | Size: 11,797 ft² | MYR 5.00 per sq. ft.