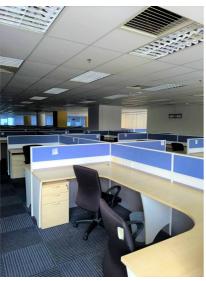

### UNIT L8-01 & 02, LEVEL 8

Bare Unit | Size:  $5,569 \text{ ft}^2$  | MYR 4.50 per sq. ft.

### UNIT L9-01 & 02, LEVEL 9

Bare Unit | Size: 7,438 ft $^2$  | MYR 4.50 per sq. ft.