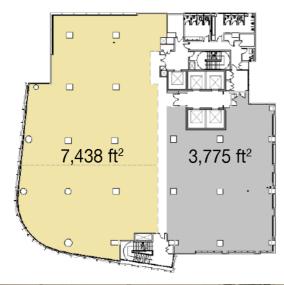

### UNIT L9-01 & 02, LEVEL 9

Bare Unit | Size: 7,438 ft $^2$  | MYR 4.50 per sq. ft.

### UNIT L9-03, LEVEL 9

Bare Unit | Size: 3,775 ft $^2$  | MYR 4.50 per sq. ft.