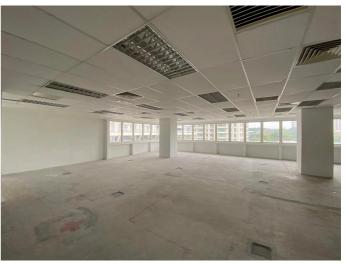

### UNIT L9-03, LEVEL 9

Bare Unit | Size: 3,775 ft $^2$  | MYR 4.50 per sq. ft.