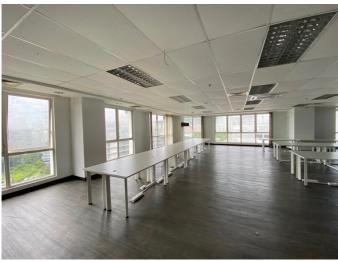

### UNIT L8-01 & 02, LEVEL 8

Bare Unit | Size:  $5,569 \text{ ft}^2$  | MYR 4.50 per sq. ft.

### UNIT L9-01 & 02, LEVEL 9

Bare Unit | Size: 7,438 ft $^2$  | MYR 4.50 per sq. ft.

### UNIT L9-03, LEVEL 9

Bare Unit | Size: 3,775 ft $^2$  | MYR 4.50 per sq. ft.