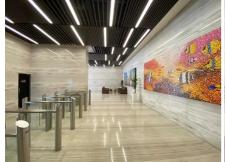

#### FLOOR PLAN

LOBBY AREA

UNIT L5, LEVEL 5

Fully Furnished  $\,$  | Size: 11,797 ft² | MYR 5.00 per sq. ft.

UNIT L5, LEVEL 7

Fully Furnished  $\,$  | Size: 11,797 ft² | MYR 5.00 per sq. ft.