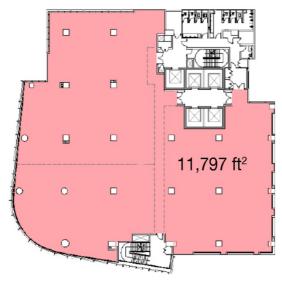

#### FLOOR PLAN

LOBBY AREA

UNIT L5, LEVEL 5

Fully Furnished  $\,$  | Size: 11,797 ft² | MYR 5.00 per sq. ft.

UNIT L5, LEVEL 7

Fully Furnished  $\,$  | Size: 11,797 ft² | MYR 5.00 per sq. ft.