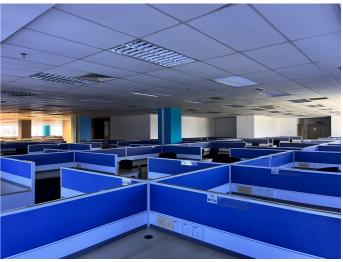

#### **Dynamic Office Spaces:**

- 16 floors dedicated to office spaces offer a canvas for businesses to create layouts tailored to their unique needs.
- Spaces range from a cozy 1,866sf to expansive 11,797sf.
- Fitted with 2' x 4' ceiling board finishes.