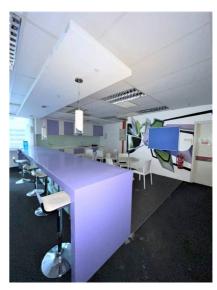

#### FLOOR PLAN

LOBBY AREA

UNIT L5, LEVEL 5

Fully Furnished  $\,$  | Size: 11,797 ft² | MYR 5.00 per sq. ft.

UNIT L5, LEVEL 7

Fully Furnished  $\,$  | Size: 11,797 ft² | MYR 5.00 per sq. ft.