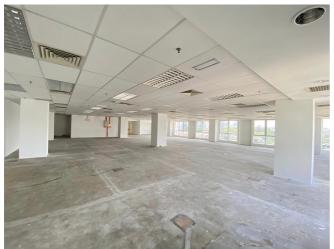

### UNIT L8-01 & 02, LEVEL 8

Bare Unit | Size:  $5,569 \text{ ft}^2$  | MYR 4.50 per sq. ft.

### UNIT L9-01 & 02, LEVEL 9

Bare Unit | Size: 7,438 ft $^2$  | MYR 4.50 per sq. ft.