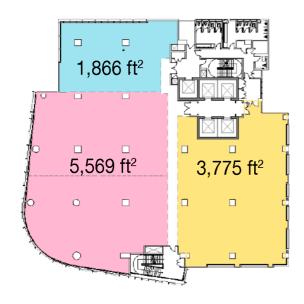

### UNIT L8-01 & 02, LEVEL 8

Bare Unit | Size:  $5,569 \text{ ft}^2$  | MYR 4.50 per sq. ft.

### UNIT L9-01 & 02, LEVEL 9

Bare Unit | Size: 7,438 ft $^2$  | MYR 4.50 per sq. ft.

### UNIT L9-03, LEVEL 9

Bare Unit | Size: 3,775 ft $^2$  | MYR 4.50 per sq. ft.