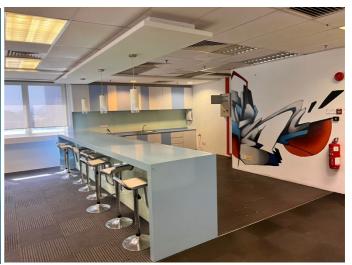

#### FLOOR PLAN

LOBBY AREA

UNIT L5, LEVEL 5

Fully Furnished  $\,$  | Size: 11,797 ft² | MYR 5.00 per sq. ft.

UNIT L5, LEVEL 7

Fully Furnished  $\,$  | Size: 11,797 ft² | MYR 5.00 per sq. ft.