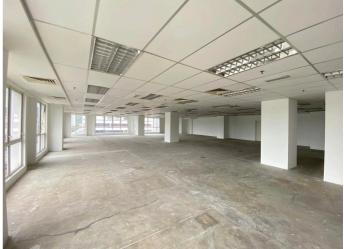

### UNIT L8-01 & 02, LEVEL 8

Bare Unit | Size:  $5,569 \text{ ft}^2$  | MYR 4.50 per sq. ft.