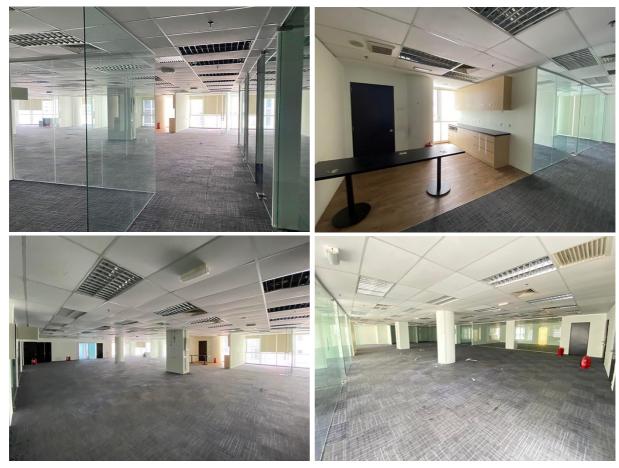

### UNIT L10-03, LEVEL 10

Partly Furnished | Size: 3,775  $\mathrm{ft^2}$  | MYR 4.50 per sq. ft.

UNIT L11-01, LEVEL 11

Partly Furnished | Size: 5,569 ft<sup>2</sup> | MYR 4.50 per sq. ft.

UNIT L13, LEVEL 13