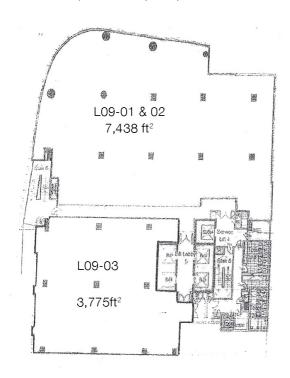

### UNIT L9-01 & 02, LEVEL 9

Bare Unit | Size: 7,438 ft $^2$  | MYR 4.50 per sq. ft.

### UNIT L9-03, LEVEL 9

Bare Unit | Size: 3,775 ft $^2$  | MYR 4.50 per sq. ft.