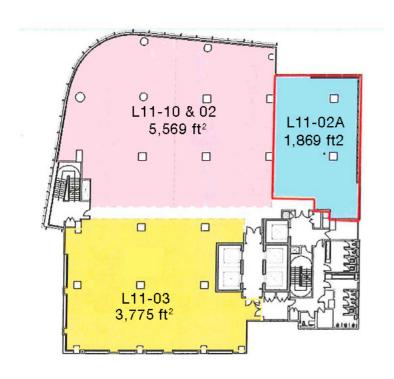

### UNIT L10-03, LEVEL 10

Partly Furnished | Size: 3,775  $\mathrm{ft^2}$  | MYR 4.50 per sq. ft.

UNIT L11-01, LEVEL 11

Partly Furnished | Size: 5,569 ft<sup>2</sup> | MYR 4.50 per sq. ft.

UNIT L13, LEVEL 13