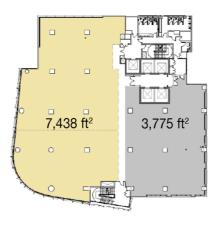

### UNIT L8-01 & 02, LEVEL 8

Bare Unit | Size:  $5,569 \text{ ft}^2$  | MYR 4.50 per sq. ft.

### UNIT L9-01 & 02, LEVEL 9

Bare Unit | Size: 7,438 ft $^2$  | MYR 4.50 per sq. ft.