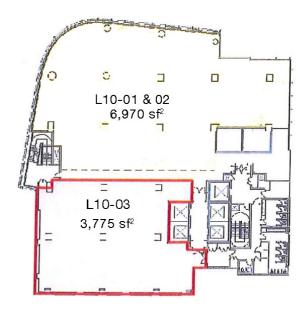

### UNIT L10-03, LEVEL 10

Partly Furnished | Size: 3,775  $\mathrm{ft^2}$  | MYR 4.50 per sq. ft.

UNIT L11-01, LEVEL 11

Partly Furnished | Size: 5,569 ft<sup>2</sup> | MYR 4.50 per sq. ft.

UNIT L13, LEVEL 13

Fully Furnished | Size: 11,797 ft  $^2\,$  | MYR 5.00 per sq. ft.

FLOOR PLAN