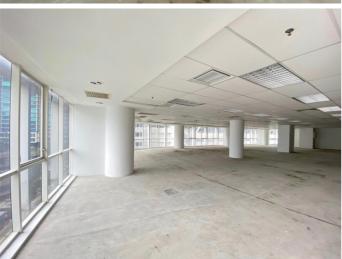

### UNIT L8-01 & 02, LEVEL 8

Bare Unit | Size:  $5,569 \text{ ft}^2$  | MYR 4.50 per sq. ft.

### UNIT L9-01 & 02, LEVEL 9

Bare Unit | Size: 7,438 ft $^2$  | MYR 4.50 per sq. ft.