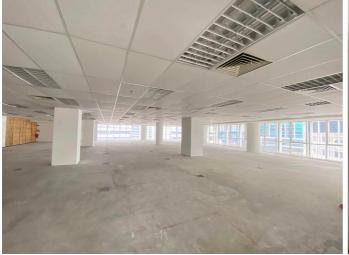

### UNIT L10-03, LEVEL 10

Partly Furnished | Size: 3,775  $\mathrm{ft^2}$  | MYR 4.50 per sq. ft.

UNIT L11-01, LEVEL 11

Partly Furnished | Size: 5,569 ft<sup>2</sup> | MYR 4.50 per sq. ft.

UNIT L13, LEVEL 13

Fully Furnished | Size: 11,797 ft  $^2\,$  | MYR 5.00 per sq. ft.

FLOOR PLAN