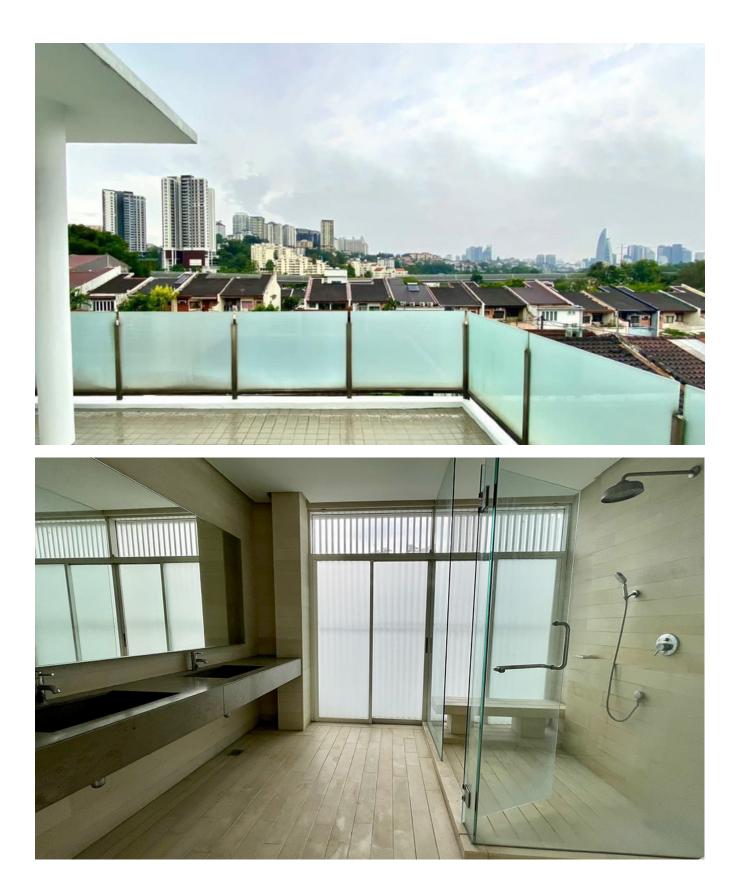

All main rooms including the master bedroom, guest rooms, and the family room are thoughtfully located on the 1<sup>st</sup> floor, ensuring utmost privacy for the family.

The 2<sup>nd</sup> floor boasts a spacious study room, complemented by a large balcony that provides a tranquil retreat.

#### MASTER BEDROOM & BATHROOM

2<sup>ND</sup> FLOOR STUDY ROOM & BALCONY

The study room on the 2<sup>nd</sup> floor leads directly out into this large balcony with a stunning view of Bangsar.