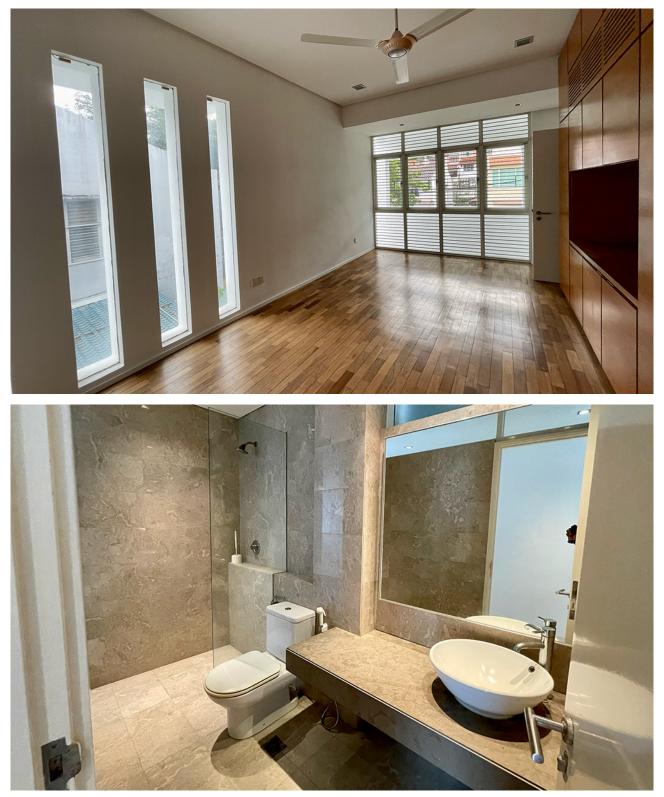

#### MASTER BEDROOM & BATHROOM

2<sup>ND</sup> FLOOR STUDY ROOM & BALCONY

The study room on the 2<sup>nd</sup> floor leads directly out into this large balcony with a stunning view of Bangsar.

#### 2<sup>nd</sup> BEDROOM & BATHROOM