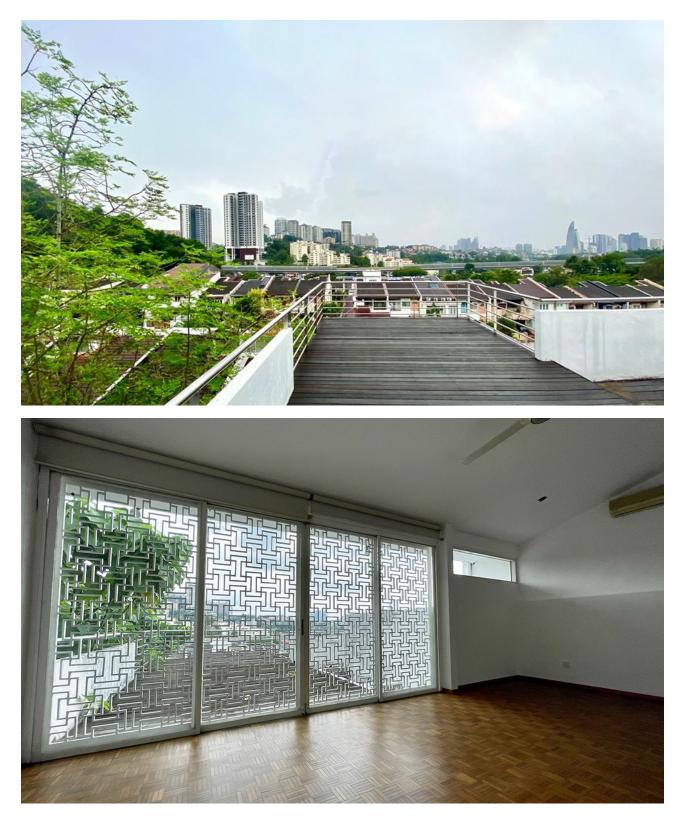

All main rooms including the master bedroom, guest rooms, and the family room are thoughtfully located on the 1<sup>st</sup> floor, ensuring utmost privacy for the family.

The 2<sup>nd</sup> floor boasts a spacious study room, complemented by a large balcony that provides a tranquil retreat.

#### MASTER BEDROOM & BATHROOM

2<sup>ND</sup> FLOOR STUDY ROOM & BALCONY

The study room on the 2<sup>nd</sup> floor leads directly out into this large balcony with a stunning view of Bangsar.