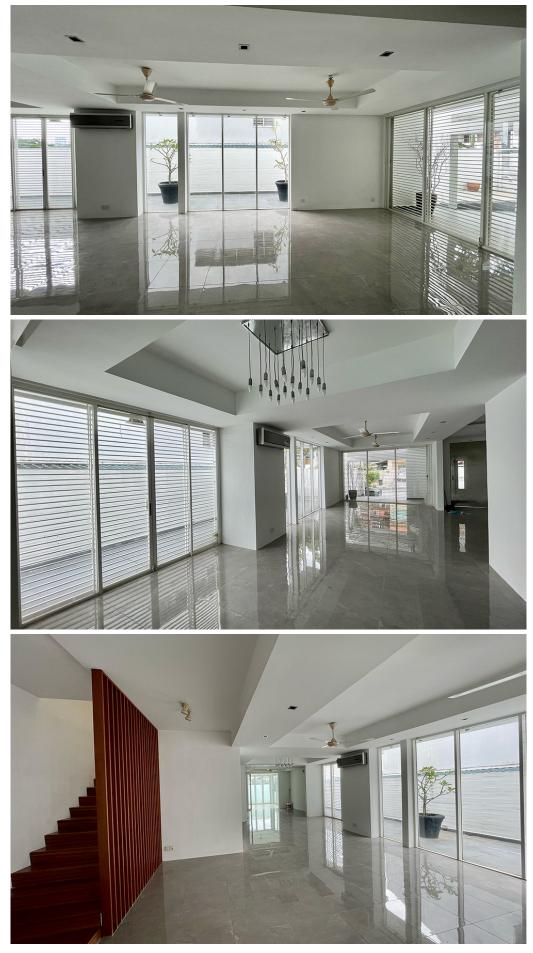

Upon entry, the living and dining room instantly captivates, opening seamlessly onto the side garden. Bathed in natural light, the space is amplified by floor-to-ceiling windows and doors that give a spectacular view of the verdant side garden, lending an expansive feel to the living and dining areas.

All main rooms including the master bedroom, guest rooms, and the family room are thoughtfully located on the 1<sup>st</sup> floor, ensuring utmost privacy for the family.

The 2<sup>nd</sup> floor boasts a spacious study room, complemented by a large balcony that provides a tranquil retreat.

Contact Amy Ho at 012-3321188 to schedule a viewing appointment today.

The House

LIVING & DINING AREA

KITCHEN

SIDE GARDEN & PORCH