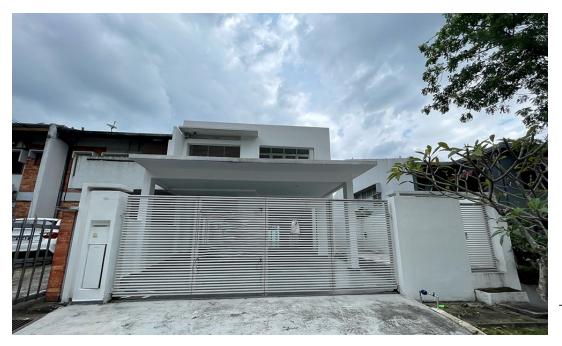

For SALE: 3 <sup>1</sup>/<sub>2</sub> storey Link House with Side Garden @ Lorong Setiapuspa 3, Damansara Heights

| Asking Price | : MYR 3,300,000                 |
|--------------|---------------------------------|
| Land area    | : 3,171 ft <sup>2</sup>         |
| Built-up     | : Approx. 5,000 ft <sup>2</sup> |
| Room/s       | : 4+2 Bedrooms   4 Bathrooms    |
| Furnishing   | : Partly Furnished              |
| Tenure       | : Freehold                      |
| Facilities   | : 24-hour guarded security      |

This exquisite residence is nestled towards the end of a tranquil cul-de-sac, within a secure, guard-patrolled area. It's a unique creation of the architect owner, originally designed as a family haven. This distinctive terrace house stands out with its generously sized 9-foot side garden and an awe-inspiring vista, perfectly capturing the elevation on which the property is set.