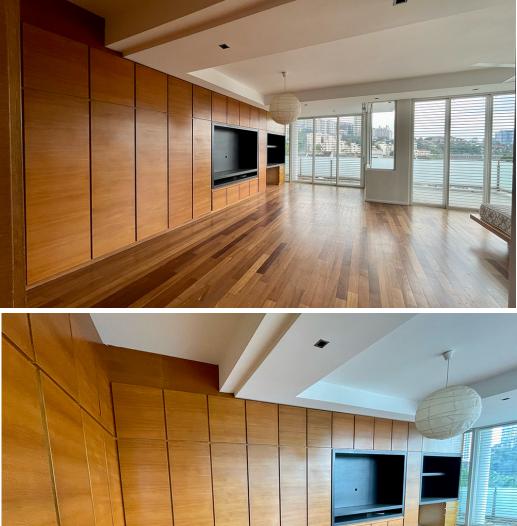

Upon entry, the living and dining room instantly captivates, opening seamlessly onto the side garden. Bathed in natural light, the space is amplified by floor-to-ceiling windows and doors that give a spectacular view of the verdant side garden, lending an expansive feel to the living and dining areas.

Contact Amy Ho at 012-3321188 to schedule a viewing appointment today.

The House

LIVING & DINING AREA

KITCHEN

SIDE GARDEN & PORCH