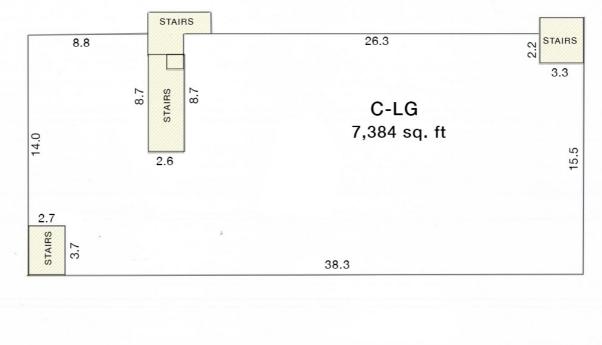

On offer is a stylish lower ground floor unit, conveniently located below the LHDN's office. Its terracotta flooring harmonizes perfectly with its contemporary industrial-style design, lending a unique touch to the overall aesthetic.