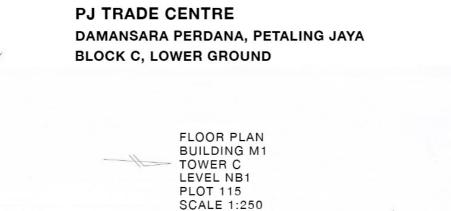

For SALE | 7,384 sf Lower Ground Floor Office @ PJ Trade Centre, Damansara Perdana PJ

| Asking Price | : MYR 3,692,000   MYR 500 psf                           |
|--------------|---------------------------------------------------------|
| Built-up     | : 7,384 sq. ft.                                         |
| Location     | : Block C, LG Floor, PJ Trade Centre                    |
| Availability | : Open for viewing Monday to Friday during office hours |