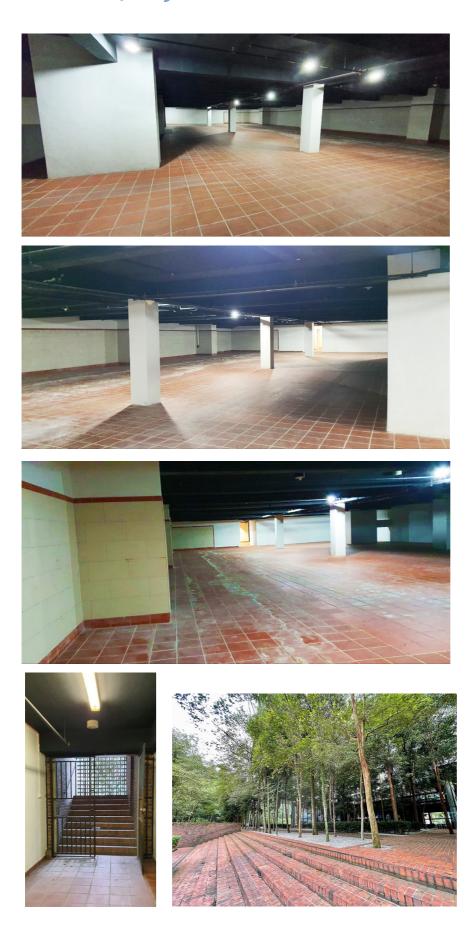

On offer is a stylish lower ground floor unit, conveniently located below the LHDN's office. Its terracotta flooring harmonizes perfectly with its contemporary industrial-style design, lending a unique touch to the overall aesthetic.