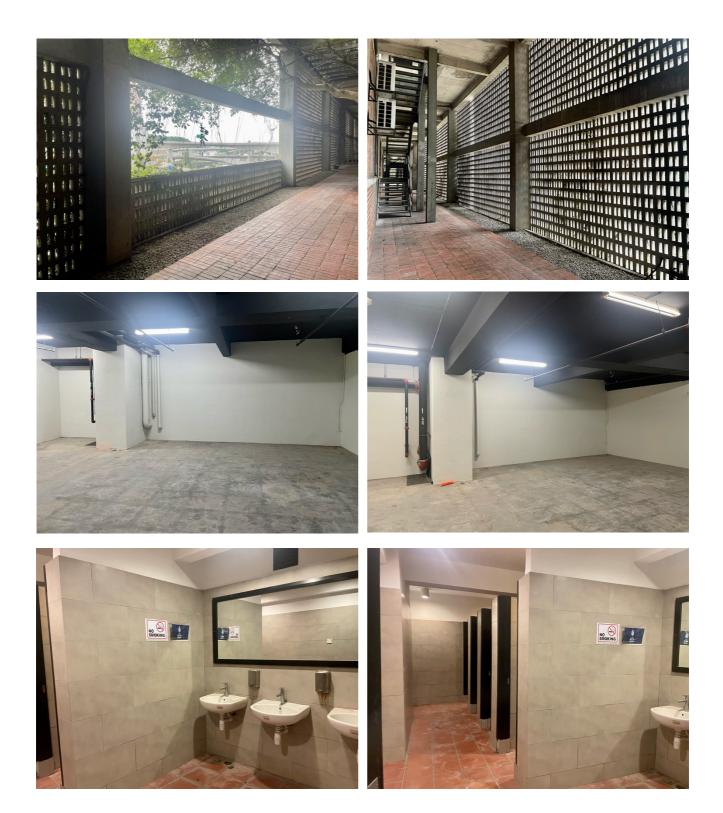

On offer is a stylish lower ground floor unit, conveniently located below the LHDN's office. Its terracotta flooring harmonizes perfectly with its contemporary industrial-style design, lending a unique touch to the overall aesthetic.