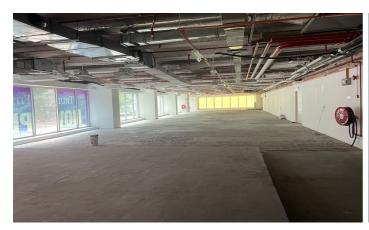

#### FOR RENT: MEZZANNINE FLOOR RETAIL SPACE @ CIMB HUB, JALAN SULTAN ISMAIL

Rental: MYR 50,844 (MYR 6.00/ft<sup>2</sup>.)

Size : 8,474 ft<sup>2</sup>

Remarks : This prime unit faces Jalan Perak and is perfectly suited for a gym, spa & wellness center, or exclusive restaurant.