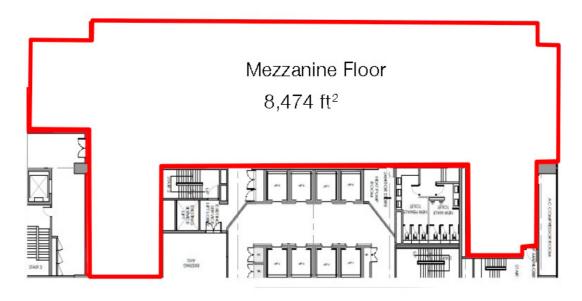

#### FOR RENT: MEZZANNINE FLOOR RETAIL SPACE @ CIMB HUB, JALAN SULTAN ISMAIL

Rental: MYR 50,844 (MYR 6.00/ft<sup>2</sup>.)

Size : 8,474 ft<sup>2</sup>

Remarks : This prime unit faces Jalan Perak and is perfectly suited for a gym, spa & wellness center, or exclusive restaurant.