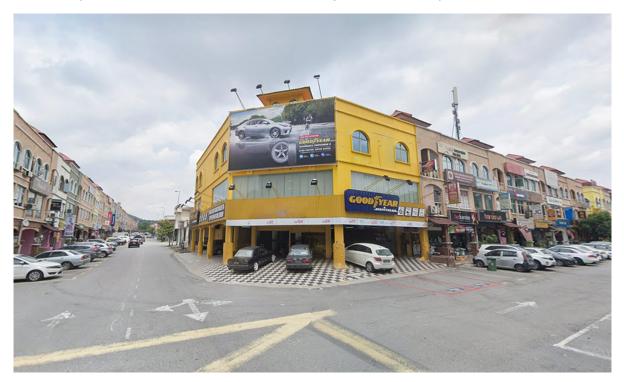

## FOR SALE | PRIME 3 STOREY CORNER SHOP @ BANDAR PUTERI PUCHONG

| Asking Price    | : MYR 9,500,000                                       |
|-----------------|-------------------------------------------------------|
| Land Area       | : 75' x 54'   4,050 ft <sup>2</sup>                   |
| Built-up        | : 12,078 sq. ft.                                      |
| Tenure          | : Freehold                                            |
| Unique Features | : Near LRT Station. Facing Main Road. Prime Junction. |
| Rental Income   | : MYR 39,465/month with a promising gross ROI of 5%   |

Discover the potential of Bandar Puteri Puchong, a vibrant hub with a predominantly Chinese residential community. This bustling commercial center boasts major banks, a diverse array of eateries, grocers, and more.

Your opportunity awaits in this 3-storey corner shop, strategically positioned for high visibility and foot traffic. Don't miss out!

Contact Amy Ho @ +6012-3321188 to schedule a viewing appointment today!