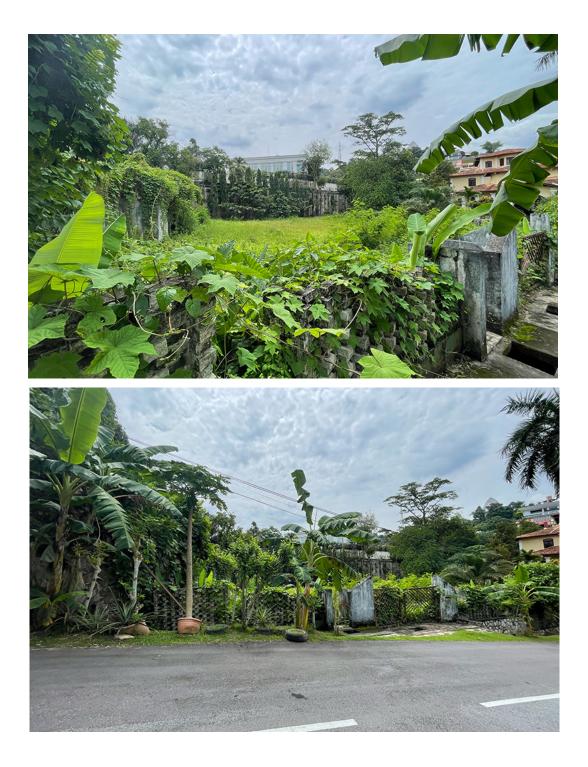

## For Sale: Exceptional Flat Land in a guarded location in Bukit Tunku

Location: Taman Duta, Bukit Tunku, 50480, Kuala LumpurLand Size: 2,006.194 mtr² | 21,594 ft²Asking Price: MYR 15,000,000Tenure: Freehold

This prime parcel is situated at a quiet junction on a guarded road in Bukit Tunku, featuring elevated, flat terrain—a rarity in this exclusive area known for its sloping landscapes.

Flat land in Bukit Tunku, particularly in an elevated and secure setting, is exceptionally rare. This plot's quiet, guarded location makes it one of the most premium offerings in the neighborhood, ideal for crafting a luxurious dream residence.