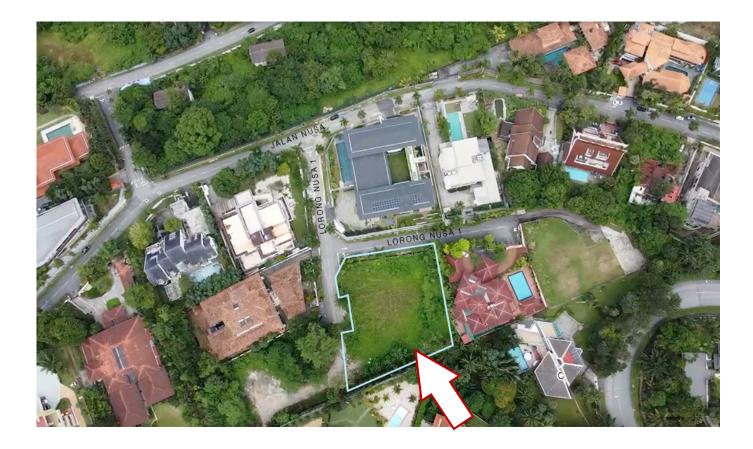

## For Sale: Exceptional Flat Land in a guarded location in Bukit Tunku

Location: Taman Duta, Bukit Tunku, 50480, Kuala LumpurLand Size: 2,006.194 mtr² | 21,594 ft²Asking Price: MYR 15,000,000Tenure: Freehold

This prime parcel is situated at a quiet junction on a guarded road in Bukit Tunku, featuring elevated, flat terrain—a rarity in this exclusive area known for its sloping landscapes.

Flat land in Bukit Tunku, particularly in an elevated and secure setting, is exceptionally rare. This plot's quiet, guarded location makes it one of the most premium offerings in the neighborhood, ideal for crafting a luxurious dream residence.