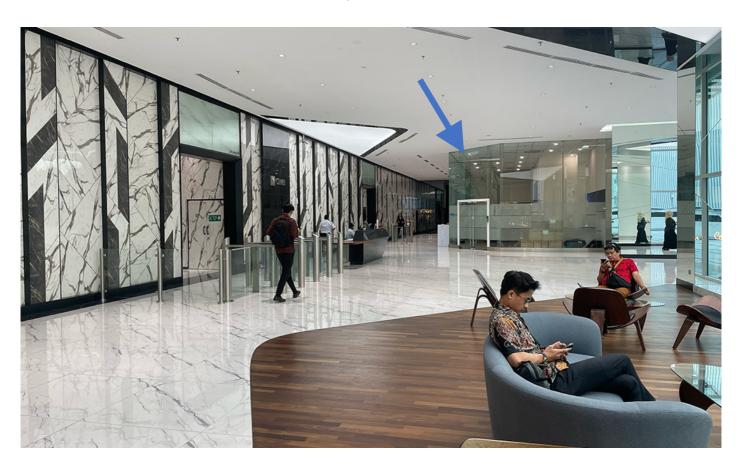

## FOR RENT: GROUND FLOOR LOBBY RETAIL SPACE @ CIMB HUB, JALAN SULTAN ISMAIL

Rental: MYR 11,144 (MYR 8.00/ft<sup>2</sup>.)

Size : 1,393 ft<sup>2</sup>

Remarks: With an occupancy rate of 70%, CIMB Hub houses over 2,500 staff members, providing excellent

visibility and foot traffic for businesses.

Introducing CIMB Hub: A 22-story landmark offering 360,000 ft² of premium office space and a 3½-level podium annex. Strategically located in Kuala Lumpur's Golden Triangle, the building is within walking distance of the Raja Chulan Monorail, Bukit Bintang MRT, and KLCC LRT stations. Enjoy easy access to KLCC and Pavilion KL via a sheltered walkway. The available unit is conveniently located to the right of the main entrance, directly facing the Reception Counter.