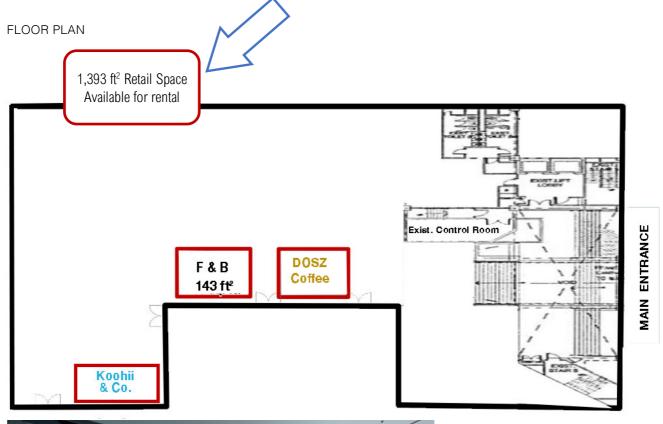

## FOR RENT: GROUND FLOOR LOBBY RETAIL SPACE @ CIMB HUB, JALAN SULTAN ISMAIL

Rental: MYR 11,144 (MYR 8.00/ft<sup>2</sup>.)

Size : 1,393 ft<sup>2</sup>

Remarks: With an occupancy rate of 70%, CIMB Hub houses over 2,500 staff members, providing excellent

visibility and foot traffic for businesses.

Introducing CIMB Hub: A 22-story landmark offering 360,000 ft² of premium office space and a 3½-level podium annex. Strategically located in Kuala Lumpur's Golden Triangle, the building is within walking distance of the Raja Chulan Monorail, Bukit Bintang MRT, and KLCC LRT stations. Enjoy easy access to KLCC and Pavilion KL via a sheltered walkway. The available unit is conveniently located to the right of the main entrance, directly facing the Reception Counter.