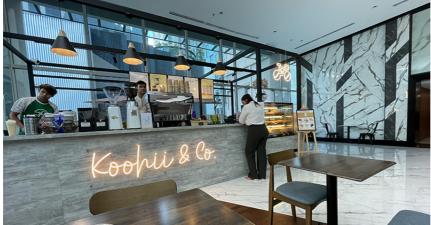

aff members, providing excellent

visibility and foot traffic for businesses.

Introducing CIMB Hub: A 22-story landmark offering 360,000 ft² of premium office space and a 3½-level podium annex. Strategically located in Kuala Lumpur's Golden Triangle, the building is within walking distance of the Raja Chulan Monorail, Bukit Bintang MRT, and KLCC LRT stations. Enjoy easy access to KLCC and Pavilion KL via a sheltered walkway. The available unit is conveniently located to the right of the main entrance, directly facing the Reception Counter.

## Amenities:

- 634 parking spaces
- Turnstile card access
- Centralized air-conditioning
- Welcoming lobby, cafeteria, coffee kiosks, and surau

Contact Amy Ho @ +6012-3321188 to schedule a viewing appointment today!



## From the desk of Amy Ho





CAFÉ @ THE LOBBY



TAKE-AWAY COFFEE @ THE LOBBY