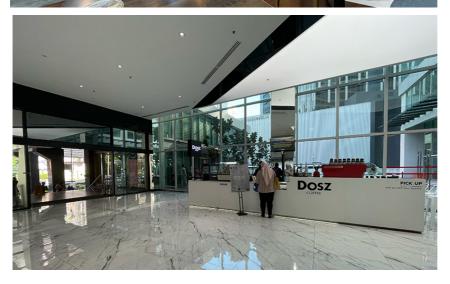

ng excellent

visibility and foot traffic for businesses.

Introducing CIMB Hub: A 22-story landmark offering 360,000 ft² of premium office space and a 3½-level podium annex. Strategically located in Kuala Lumpur's Golden Triangle, the building is within walking distance of the Raja Chulan Monorail, Bukit Bintang MRT, and KLCC LRT stations. Enjoy easy access to KLCC and Pavilion KL via a sheltered walkway. The available unit is conveniently located to the right of the main entrance, directly facing the Reception Counter.

## Amenities:

- 634 parking spaces
- Turnstile card access
- Centralized air-conditioning
- Welcoming lobby, cafeteria, coffee kiosks, and surau

Contact Amy Ho @ +6012-3321188 to schedule a viewing appointment today!



## From the desk of Amy Ho





CAFÉ @ THE LOBBY



TAKE-AWAY COFFEE @ THE LOBBY