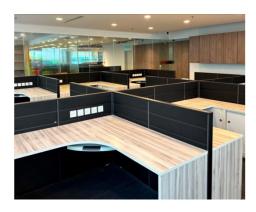

Offering versatile and roomy office spaces, Uptown 5 provides two typical sizes of 5,899 and 7,319 square feet. To further enhance the experience, the building is meticulously maintained and features a dedicated drop-off area as well as a visitor management system, ensuring maximum convenience and security for both tenants and guests.