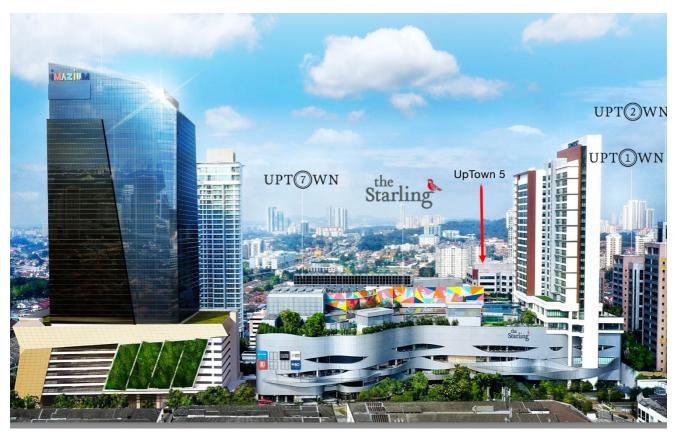

### Office Space in Damansara UpTown 5 For Rental

Damansara Utama, 47400 Petaling Jaya, Selangor

Situated prominently at Jalan SS 21/39 in Petaling Jaya, Selangor, Uptown 5 is a freehold office tower that offers an advantageous location near a large residential population. Established in 1997 and revamped in 2016, this four-tower complex boasts 12 floors of premium office spaces, each ranging from approximately 2,900 square feet.