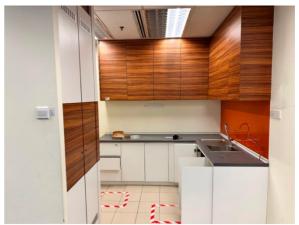

### Unit 601D, Level 6, Tower D, Damansara Uptown 5

Built-up size : 5,899 feet<sup>2</sup>

Asking Rental: MYR 4.50/feet<sup>2</sup> | MYR 26,545/month

Furnishing : Partly Furnished

Unit 1201A, Level 12, Tower A, Damansara Uptown 5

Built-up size : 5,899 feet<sup>2</sup>

Asking Rental: MYR 5.20/feet<sup>2</sup> | MYR 30,675/month

Furnishing : Furnished