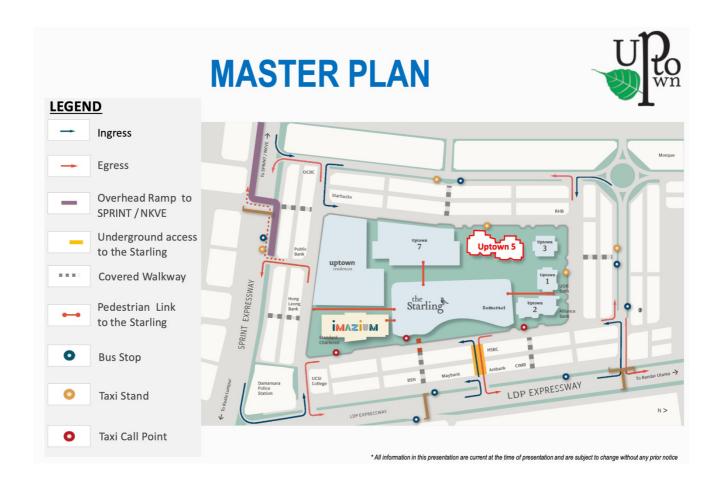

#### **Uptown Integrated Amenities**

#### Shuttle Services

- Somerset Serviced Residence by The Ascott Limited
- The Starling mall and Uptown Square providing numerous F&B, entertainment, edutainment, financial, medical and other facilities
- Childcare centre at Terrace Level of Uptown 2
- Complimentary shuttle bus from the Starling mall to TTDI MRT and Kelana Jaya LRT Station

#### Public Transportation

• Rapid Buses, MRT feeder buses and taxis