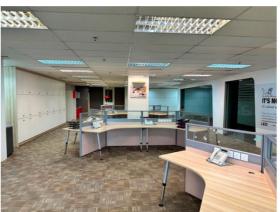

### Unit 601C, Level 6, Tower C, Damansara Uptown 5

Built-up size : 3,653 feet<sup>2</sup>

Asking Rental: MYR 4.50/feet<sup>2</sup> | MYR 16,440/month

Furnishing : Partly Furnished

\*All information in this presentation are current at the time of presentation and are subject to change without any prior notice

### Unit 601B, Level 6, Tower B, Damansara Uptown 5

Built-up size : 3,998 feet<sup>2</sup>

Asking Rental : MYR  $5.00/\text{feet}^2 \mid \text{MYR} 19,990/\text{month}$ 

Furnishing : Partly Furnished