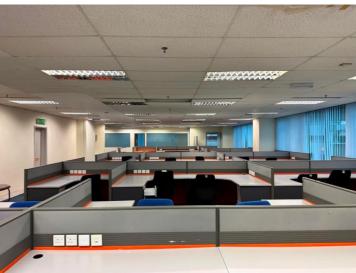

### Unit 601D, Level 6, Tower D, Damansara Uptown 5

Built-up size : 5,899 feet<sup>2</sup>

Asking Rental: MYR 4.50/feet<sup>2</sup> | MYR 26,545/month

Furnishing : Partly Furnished

Unit 1201A, Level 12, Tower A, Damansara Uptown 5

Built-up size : 5,899 feet<sup>2</sup>

Asking Rental: MYR 5.20/feet<sup>2</sup> | MYR 30,675/month

Furnishing : Furnished