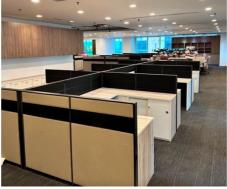

Offering versatile and roomy office spaces, Uptown 5 provides two typical sizes of 5,899 and 7,319 square feet. To further enhance the experience, the building is meticulously maintained and features a dedicated drop-off area as well as a visitor management system, ensuring maximum convenience and security for both tenants and guests.