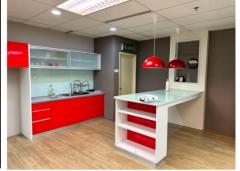

### Unit 601D, Level 6, Tower D, Damansara Uptown 5

Built-up size : 5,899 feet<sup>2</sup>

Asking Rental: MYR 4.50/feet<sup>2</sup> | MYR 26,545/month

Furnishing : Partly Furnished

Unit 1201A, Level 12, Tower A, Damansara Uptown 5