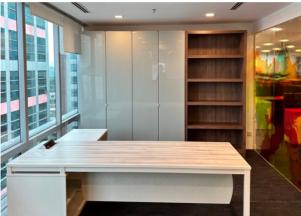

Built-up size : 5,899 feet<sup>2</sup>

Asking Rental: MYR 5.20/feet<sup>2</sup> | MYR 30,675/month

Furnishing : Furnished