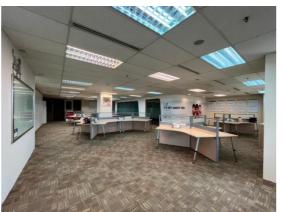

### Unit 601C, Level 6, Tower C, Damansara Uptown 5

Built-up size : 3,653 feet<sup>2</sup>

Asking Rental: MYR 4.50/feet<sup>2</sup> | MYR 16,440/month

Furnishing : Partly Furnished

\*All information in this presentation are current at the time of presentation and are subject to change without any prior notice

### Unit 601B, Level 6, Tower B, Damansara Uptown 5

Built-up size : 3,998 feet<sup>2</sup>

Asking Rental : MYR  $5.00/\text{feet}^2 \mid \text{MYR} 19,990/\text{month}$ 

Furnishing : Partly Furnished