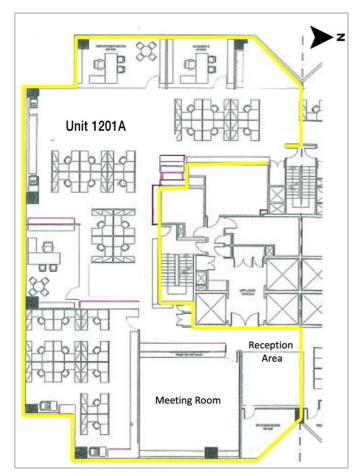

### Unit 601D, Level 6, Tower D, Damansara Uptown 5

Built-up size : 5,899 feet<sup>2</sup>

Asking Rental: MYR 4.50/feet<sup>2</sup> | MYR 26,545/month

Furnishing : Partly Furnished

Unit 1201A, Level 12, Tower A, Damansara Uptown 5

Built-up size : 5,899 feet<sup>2</sup>

Asking Rental: MYR 5.20/feet<sup>2</sup> | MYR 30,675/month

Furnishing : Furnished