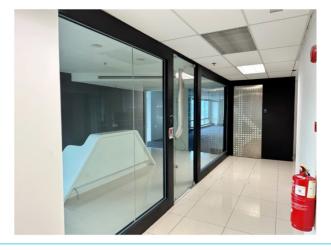

### Unit 601C, Level 6, Tower C, Damansara Uptown 5

Built-up size : 3,653 feet<sup>2</sup>

Asking Rental: MYR 4.50/feet<sup>2</sup> | MYR 16,440/month

Furnishing : Partly Furnished

\*All information in this presentation are current at the time of presentation and are subject to change without any prior notice