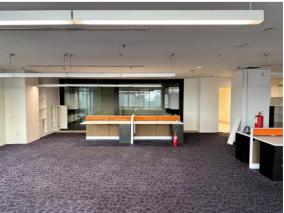

### Unit 601B, Level 6, Tower B, Damansara Uptown 5

Built-up size : 3,998 feet<sup>2</sup>

Asking Rental : MYR  $5.00/\text{feet}^2 \mid \text{MYR} 19,990/\text{month}$ 

Furnishing : Partly Furnished