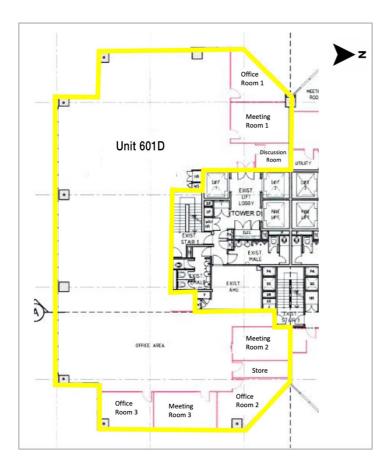

### Unit 601D, Level 6, Tower D, Damansara Uptown 5

Built-up size : 5,899 feet<sup>2</sup>

Asking Rental: MYR 4.50/feet<sup>2</sup> | MYR 26,545/month

Furnishing : Partly Furnished

Unit 1201A, Level 12, Tower A, Damansara Uptown 5