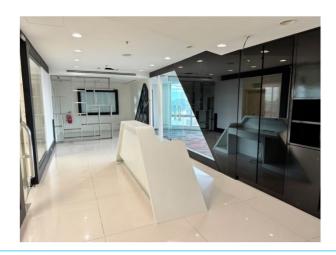

Built-up size : 5,899 feet<sup>2</sup>

Asking Rental: MYR 5.20/feet<sup>2</sup> | MYR 30,675/month

Furnishing : Furnished