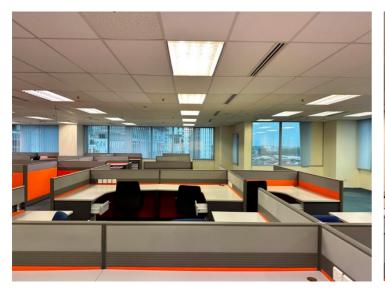

### Unit 601D, Level 6, Tower D, Damansara Uptown 5

Built-up size : 5,899 feet<sup>2</sup>

Asking Rental: MYR 4.50/feet<sup>2</sup> | MYR 26,545/month

Furnishing : Partly Furnished

Unit 1201A, Level 12, Tower A, Damansara Uptown 5

Built-up size : 5,899 feet<sup>2</sup>

Asking Rental: MYR 5.20/feet<sup>2</sup> | MYR 30,675/month

Furnishing : Furnished