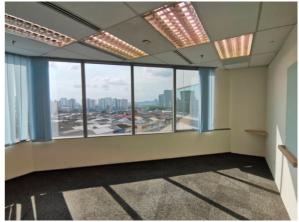

### Unit 601D, Level 6, Tower D, Damansara Uptown 5

Built-up size : 5,899 feet<sup>2</sup>

Asking Rental: MYR 4.50/feet<sup>2</sup> | MYR 26,545/month

Furnishing : Partly Furnished

Unit 1201A, Level 12, Tower A, Damansara Uptown 5