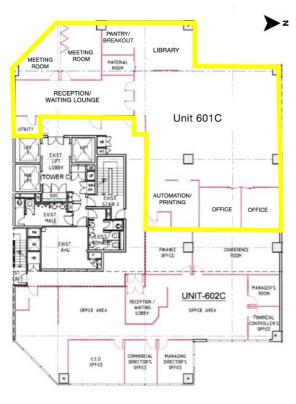

### Unit 601C, Level 6, Tower C, Damansara Uptown 5

Built-up size : 3,653 feet<sup>2</sup>

Asking Rental: MYR 4.50/feet<sup>2</sup> | MYR 16,440/month

Furnishing : Partly Furnished

\*All information in this presentation are current at the time of presentation and are subject to change without any prior notice