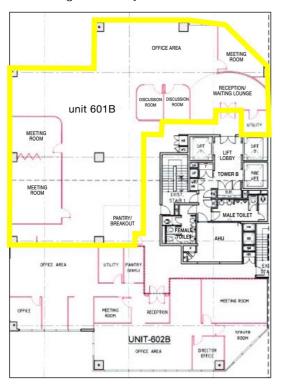

### Unit 601B, Level 6, Tower B, Damansara Uptown 5

Built-up size : 3,998 feet<sup>2</sup>

Asking Rental : MYR  $5.00/\text{feet}^2 \mid \text{MYR} 19,990/\text{month}$ 

Furnishing : Partly Furnished