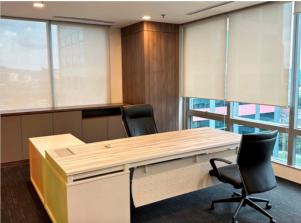

Built-up size : 5,899 feet<sup>2</sup>

Asking Rental: MYR 5.20/feet<sup>2</sup> | MYR 30,675/month

Furnishing : Furnished