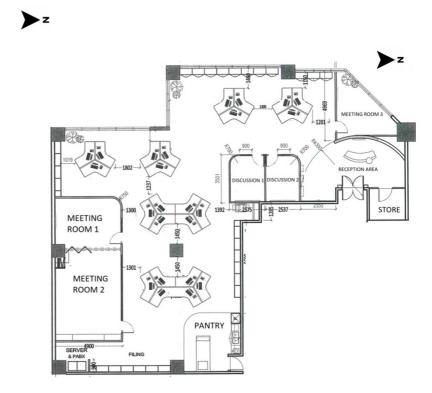

### Unit 601D, Level 6, Tower D, Damansara Uptown 5

Built-up size : 5,899 feet<sup>2</sup>

Asking Rental: MYR 4.50/feet<sup>2</sup> | MYR 26,545/month

Furnishing : Partly Furnished

Unit 1201A, Level 12, Tower A, Damansara Uptown 5

Built-up size : 5,899 feet<sup>2</sup>

Asking Rental: MYR 5.20/feet<sup>2</sup> | MYR 30,675/month

Furnishing : Furnished