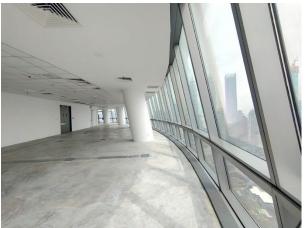

Unit No. : Unit 2-43A, Level 44

Size : 3,800 ft<sup>2</sup>

Rental : MYR 28,500 /month | MYR 7.50/ft²

Furnishing: Bare Unit

FLOOR PLAN

#### OFFICE SPACE | Optimized for Business

- Leasable Grade A Office space up to 14,000 sq. ft. per floor
- Flexible Subdivision for smaller units
- Equipped with under-floor trunking (Cables)
- Wet Pantry and washroom provision for each floor