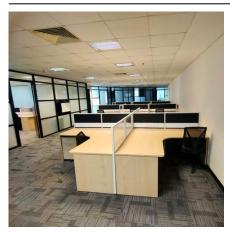

#### OFFICE SPACE | Optimized for Business

- Leasable Grade A Office space up to 14,000 sq. ft. per floor
- Flexible Subdivision for smaller units
- Equipped with under-floor trunking (Cables)
- Wet Pantry and washroom provision for each floor