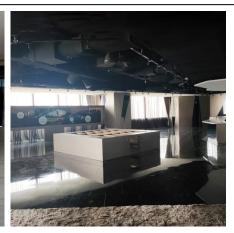

For an elevated experience, the top three floors of NAZA Tower are home to Platinum Park Skyviews, one of the city's trendiest dining and entertainment destinations. Located on Levels 48 to 50 of the helical-shaped NAZA Tower, visitors enjoy a 360-degree view of the iconic city skyline, from the Petronas Twin Towers to the Royal Selangor Golf Club. Platinum Park Skyviews offers compelling experiences in nightlife, gourmet dining, and events, all amid a breathtaking cityscape.

#### **FACILITIES**

- Skyview Floor | Dining at high floo with KLCC View
- Event Space | Blank Space at Level 49 with 360° view of KL City
- Conference Room
- Surau
- · Co-working Space
- Cafes & Food Court
- Banking Facilities | 24-hour ATM Machines
- Convenient Store
- Shuttle Van Service
- Ample Car Parks | basement, Upper Level & Open Car Park