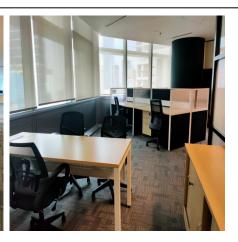

#### OFFICE SPACE | Optimized for Business

- Leasable Grade A Office space up to 14,000 sq. ft. per floor
- Flexible Subdivision for smaller units
- Equipped with under-floor trunking (Cables)
- Wet Pantry and washroom provision for each floor