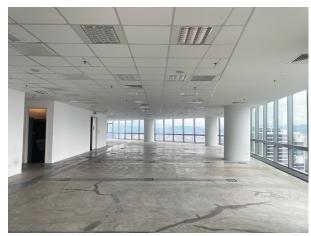

Unit No. : Unit 2-43A, Level 44

Size : 3,800 ft<sup>2</sup>

Rental : MYR 28,500 /month | MYR 7.50/ft²

Furnishing: Bare Unit

FLOOR PLAN

#### OFFICE SPACE | Optimized for Business

- Leasable Grade A Office space up to 14,000 sq. ft. per floor
- Flexible Subdivision for smaller units
- Equipped with under-floor trunking (Cables)
- Wet Pantry and washroom provision for each floor