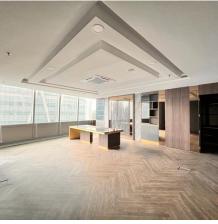

Unit No. : Unit 2-43A, Level 44

Size : 3,800 ft<sup>2</sup>

Rental : MYR 28,500 /month | MYR 7.50/ft²

Furnishing: Bare Unit

FLOOR PLAN

### BARE UNITS

Level: 28

Size : 14,604 ft<sup>2</sup>

Rental : MYR 116,832/month | MYR 8.00/ft<sup>2</sup>

Furnishing: Fully Furnished

Level: 30

Size : 14,147 ft<sup>2</sup>

Rental : MYR 113,176/month | MYR 8.00/ft<sup>2</sup>