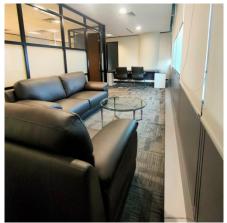

#### OFFICE SPACE | Optimized for Business

- Leasable Grade A Office space up to 14,000 sq. ft. per floor
- Flexible Subdivision for smaller units
- Equipped with under-floor trunking (Cables)
- Wet Pantry and washroom provision for each floor

#### **FACILITIES**

- Skyview Floor | Dining at high floo with KLCC View
- Event Space | Blank Space at Level 49 with 360° view of KL City
- Conference Room
- Surau
- · Co-working Space
- Cafes & Food Court
- Banking Facilities | 24-hour ATM Machines
- Convenient Store
- Shuttle Van Service
- Ample Car Parks | basement, Upper Level & Open Car Park