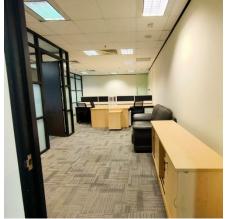

#### OFFICE SPACE | Optimized for Business

- Leasable Grade A Office space up to 14,000 sq. ft. per floor
- Flexible Subdivision for smaller units
- Equipped with under-floor trunking (Cables)
- Wet Pantry and washroom provision for each floor