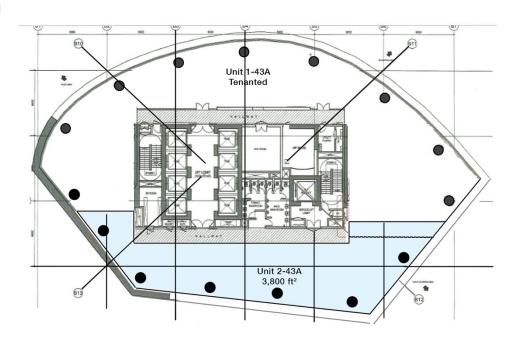

Unit No. : Unit 2-43A, Level 44

Size : 3,800 ft<sup>2</sup>

Rental : MYR 28,500 /month | MYR 7.50/ft²

Furnishing: Bare Unit

FLOOR PLAN