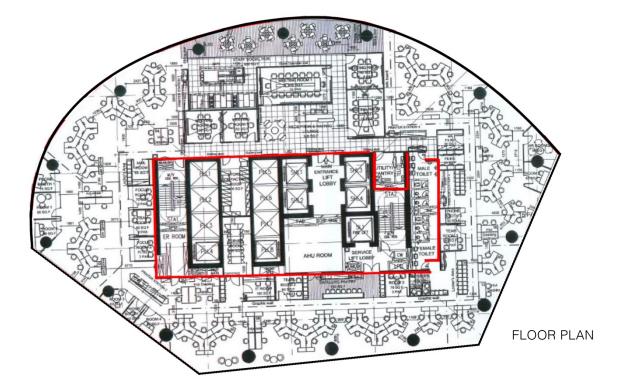

Unit No. : Unit 2-43A, Level 44

Size : 3,800 ft<sup>2</sup>

Rental : MYR 28,500 /month | MYR 7.50/ft²

Furnishing: Bare Unit

FLOOR PLAN