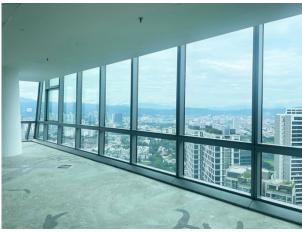

For an elevated experience, the top three floors of NAZA Tower are home to Platinum Park Skyviews, one of the city's trendiest dining and entertainment destinations. Located on Levels 48 to 50 of the helical-shaped NAZA Tower, visitors enjoy a 360-degree view of the iconic city skyline, from the Petronas Twin Towers to the Royal Selangor Golf Club. Platinum Park Skyviews offers compelling experiences in nightlife, gourmet dining, and events, all amid a breathtaking cityscape.

#### OFFICE SPACE | Optimized for Business

- Leasable Grade A Office space up to 14,000 sq. ft. per floor
- Flexible Subdivision for smaller units
- Equipped with under-floor trunking (Cables)
- Wet Pantry and washroom provision for each floor