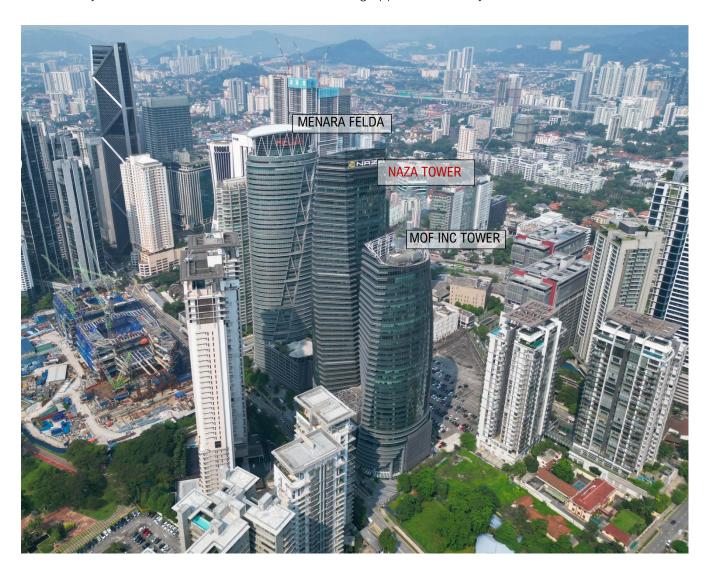

#### FOR RENT: PREMIUM OFFICE SPACE AT NAZA TOWER @ PLATINUM PARK, PERSIARAN KLCC

Launched in 2009, Platinum Park stands as a testament to success. Envisioned as a towering corporate metropolis by day and an unrivaled urban retreat by night, this integrated development features three Grade A office towers: NAZA Tower, Menara Felda, and MOF Inc Tower. These towers host an eclectic mix of distinguished tenants, including embassies, multinational corporations, and a vibrant co-working space. It's a place where luxury meets pleasure and business meets success.

For an elevated experience, the top three floors of NAZA Tower are home to Platinum Park Skyviews, one of the city's trendiest dining and entertainment destinations. Located on Levels 48 to 50 of the helical-shaped NAZA Tower, visitors enjoy a 360-degree view of the iconic city skyline, from the Petronas Twin Towers to the Royal Selangor Golf Club. Platinum Park Skyviews offers compelling experiences in nightlife, gourmet dining, and events, all amid a breathtaking cityscape.