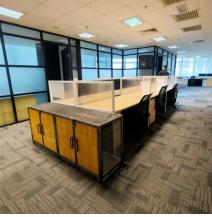

#### OFFICE SPACE | Optimized for Business

- Leasable Grade A Office space up to 14,000 sq. ft. per floor
- Flexible Subdivision for smaller units
- Equipped with under-floor trunking (Cables)
- Wet Pantry and washroom provision for each floor