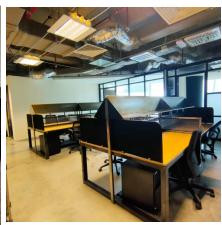

#### OFFICE SPACE | Optimized for Business

- Leasable Grade A Office space up to 14,000 sq. ft. per floor
- Flexible Subdivision for smaller units
- Equipped with under-floor trunking (Cables)
- Wet Pantry and washroom provision for each floor