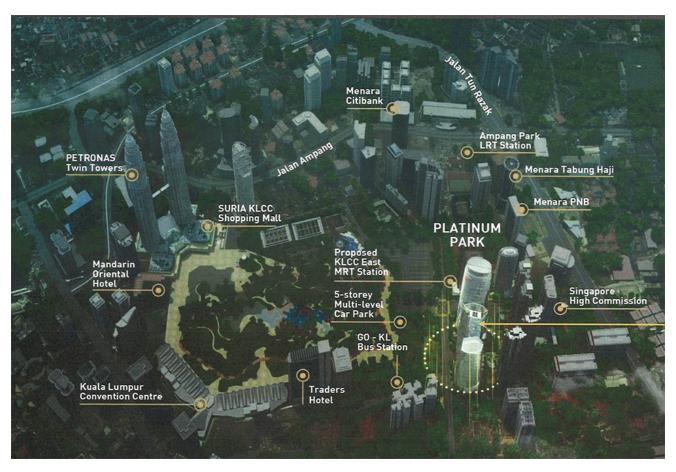

#### STRATEGIC LOCATION, EASY ACCESS

Well-connected to major thoroughfares and offering multiple transport options—whether by private vehicle, public transportation, or on foot—getting around is quick and convenient.

#### **BUILDING KEY FEATURES**

- MSC Cybercentre | MSC Status Building
- Prestigious KLCC Address | Located within the vicinity of KLCC
- 50-Storey Grade A Office Tower that offers a myriad of distinctive facilities
- Public Transport | GO KL Bus, LRT, 2 MRT Stations (Persiaran KLCC & Conlay Stations)
- Excellent Accessibility via Jalan Stonor, Jalan Conlay, Kalan Kia Peng & Jalan Kuda
- Grand Triple Volume Lobby with Luxurious Finishes
- Safety & Security | Turnstile with access card, access card control system for all lifts and 24-hour security