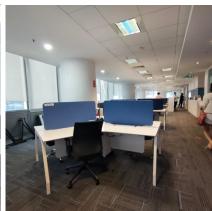

#### OFFICE SPACE | Optimized for Business

- Leasable Grade A Office space up to 14,000 sq. ft. per floor
- Flexible Subdivision for smaller units
- Equipped with under-floor trunking (Cables)
- Wet Pantry and washroom provision for each floor