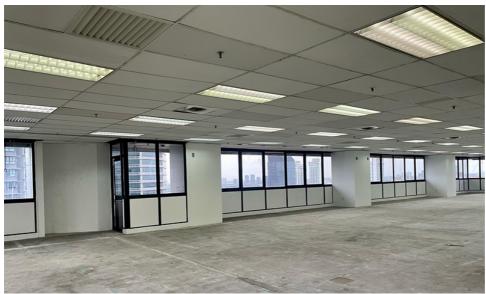

### LEVEL 1 PODIUM BLOCK | PARTLY FURNISHED OFFICE SPACE

Unit A-1-3 | Size: 5,433 ft<sup>2</sup> @ MYR  $5.00/\text{ft}^2$  Unit A-1-1 & 2 | Size: 6,668 ft<sup>2</sup> @ MYR  $5.00/\text{ft}^2$ 

LADIES' ROOM on LEVEL 1

MEN'S ROOM on LEVEL 1

UNIT A-1-3

UNIT A-1-1 & 2