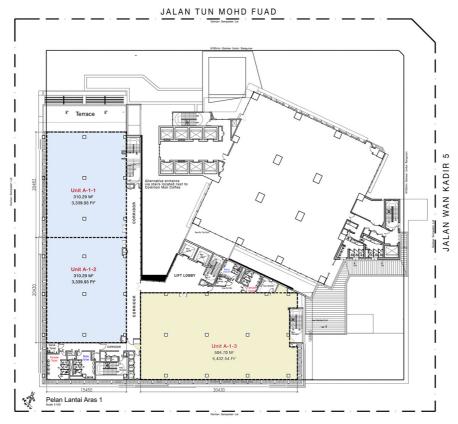

### LEVEL 1 PODIUM BLOCK | PARTLY FURNISHED OFFICE SPACE

Unit A-1-3 | Size: 5,433 ft<sup>2</sup> @ MYR  $5.00/\text{ft}^2$  Unit A-1-1 & 2 | Size: 6,668 ft<sup>2</sup> @ MYR  $5.00/\text{ft}^2$ 

LADIES' ROOM on LEVEL 1

MEN'S ROOM on LEVEL 1

UNIT A-1-3

UNIT A-1-1 & 2