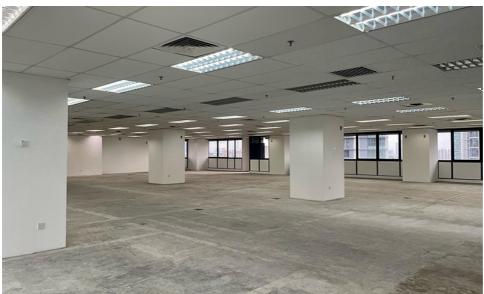

### LEVEL 12A – LEVEL 19 | OFFICE SPACE | BARE UNIT

SIZES : 8,095 ft<sup>2</sup> - 9,688 ft<sup>2</sup>

RENTAL: MYR 4.50/ft<sup>2</sup>

#### TYPICAL FLOOR

LIFT LOBBY

PANTRY

LADIES' ROOM