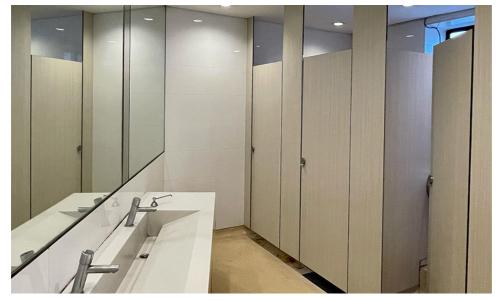

### LEVEL 1 PODIUM BLOCK | PARTLY FURNISHED OFFICE SPACE

Unit A-1-3 | Size: 5,433 ft<sup>2</sup> @ MYR  $5.00/\text{ft}^2$  Unit A-1-1 & 2 | Size: 6,668 ft<sup>2</sup> @ MYR  $5.00/\text{ft}^2$ 

LADIES' ROOM on LEVEL 1

MEN'S ROOM on LEVEL 1

UNIT A-1-3

UNIT A-1-1 & 2

#### TYPICAL FLOOR

LIFT LOBBY

PANTRY

LADIES' ROOM