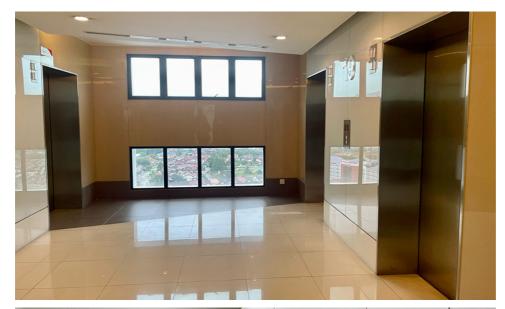

| MYR 4.50    | MYR 11,489  |            |
| LEVEL 19              | 9,688        | Bare             | MYR 4.50    | MYR 43,596  |            |
| Total available space | 107,309      |                  |             |             |            |



PLAZA VADS



PLAZA VADS



PODIUM BLOCK, PLAZA VADS



DROP-OFF AREA



LOBBY



LOBBY

### LEVEL 1 PODIUM BLOCK | PARTLY FURNISHED OFFICE SPACE

Unit A-1-3 | Size: 5,433 ft<sup>2</sup> @ MYR  $5.00/\text{ft}^2$  Unit A-1-1 & 2 | Size: 6,668 ft<sup>2</sup> @ MYR  $5.00/\text{ft}^2$ 





LADIES' ROOM on LEVEL 1



MEN'S ROOM on LEVEL 1

UNIT A-1-3









UNIT A-1-1 & 2





### LEVEL 12A – LEVEL 19 | OFFICE SPACE | BARE UNIT

SIZES : 8,095 ft<sup>2</sup> - 9,688 ft<sup>2</sup>

RENTAL: MYR 4.50/ft<sup>2</sup>

#### TYPICAL FLOOR







LIFT LOBBY



PANTRY



LADIES' ROOM

### MEZZANINE FLOOR | FOOD COURT

SIZE : 4,708 ft<sup>2</sup>

RENTAL: MYR 12,000/month