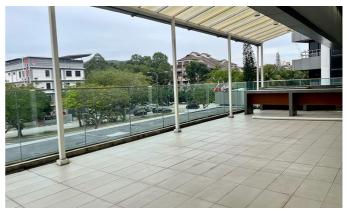

### MEZZANINE FLOOR | FOOD COURT

SIZE : 4,708 ft<sup>2</sup>

RENTAL: MYR 12,000/month