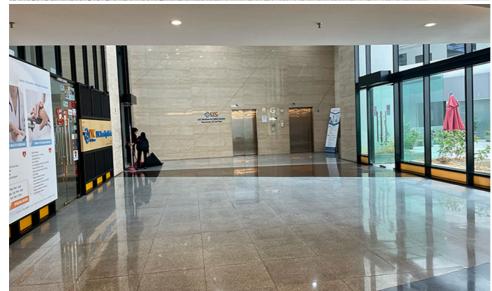

73  |            |
| LEVEL 14              | 9,027        | Bare             | MYR 4.50    | MYR 40,622  |            |
| LEVEL 15              | 9,180        | Bare             | MYR 4.50    | MYR 41,310  |            |
| LEVEL 16              | 9,306        | Bare             | MYR 4.50    | MYR 41,877  |            |
| LEVEL 17              | 9,444        | Bare             | MYR 4.50    | MYR 42,498  |            |
| LEVEL 18              | 2,553        | Bare             | MYR 4.50    | MYR 11,489  |            |
| LEVEL 19              | 9,688        | Bare             | MYR 4.50    | MYR 43,596  |            |
| Total available space | 107,309      |                  |             |             |            |



PLAZA VADS



PLAZA VADS



PODIUM BLOCK, PLAZA VADS



DROP-OFF AREA



LOBBY



LOBBY

### LEVEL 1 PODIUM BLOCK | PARTLY FURNISHED OFFICE SPACE

Unit A-1-3 | Size: 5,433 ft<sup>2</sup> @ MYR  $5.00/\text{ft}^2$  Unit A-1-1 & 2 | Size: 6,668 ft<sup>2</sup> @ MYR  $5.00/\text{ft}^2$ 





LADIES' ROOM on LEVEL 1



MEN'S ROOM on LEVEL 1

UNIT A-1-3









UNIT A-1-1 & 2





### LEVEL 12A – LEVEL 19 | OFFICE SPACE | BARE UNIT

SIZES : 8,095 ft<sup>2</sup> - 9,688 ft<sup>2</sup>

RENTAL: MYR 4.50/ft<sup>2</sup>

#### TYPICAL FLOOR







LIFT LOBBY



PANTRY



LADIES' ROOM

### MEZZANINE FLOOR | FOOD COURT

SIZE : 4,708 ft<sup>2</sup>

RENTAL: MYR 12,000/month