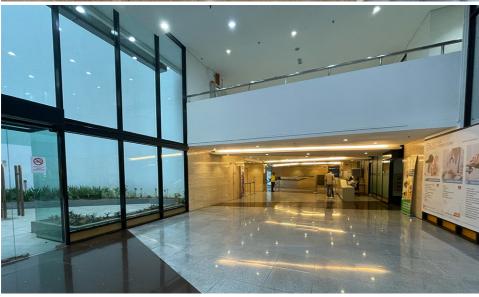

|
| LEVEL 14              | 9,027        | Bare             | MYR 4.50    | MYR 40,622  |            |
| LEVEL 15              | 9,180        | Bare             | MYR 4.50    | MYR 41,310  |            |
| LEVEL 16              | 9,306        | Bare             | MYR 4.50    | MYR 41,877  |            |
| LEVEL 17              | 9,444        | Bare             | MYR 4.50    | MYR 42,498  |            |
| LEVEL 18              | 2,553        | Bare             | MYR 4.50    | MYR 11,489  |            |
| LEVEL 19              | 9,688        | Bare             | MYR 4.50    | MYR 43,596  |            |
| Total available space | 107,309      |                  |             |             |            |



PLAZA VADS



PLAZA VADS



PODIUM BLOCK, PLAZA VADS



DROP-OFF AREA



LOBBY



LOBBY

### LEVEL 1 PODIUM BLOCK | PARTLY FURNISHED OFFICE SPACE

Unit A-1-3 | Size: 5,433 ft<sup>2</sup> @ MYR  $5.00/\text{ft}^2$  Unit A-1-1 & 2 | Size: 6,668 ft<sup>2</sup> @ MYR  $5.00/\text{ft}^2$ 





LADIES' ROOM on LEVEL 1



MEN'S ROOM on LEVEL 1

UNIT A-1-3









UNIT A-1-1 & 2





### LEVEL 12A – LEVEL 19 | OFFICE SPACE | BARE UNIT

SIZES : 8,095 ft<sup>2</sup> - 9,688 ft<sup>2</sup>

RENTAL: MYR 4.50/ft<sup>2</sup>

#### TYPICAL FLOOR







LIFT LOBBY



PANTRY



LADIES' ROOM

### MEZZANINE FLOOR | FOOD COURT

SIZE : 4,708 ft<sup>2</sup>

RENTAL: MYR 12,000/month