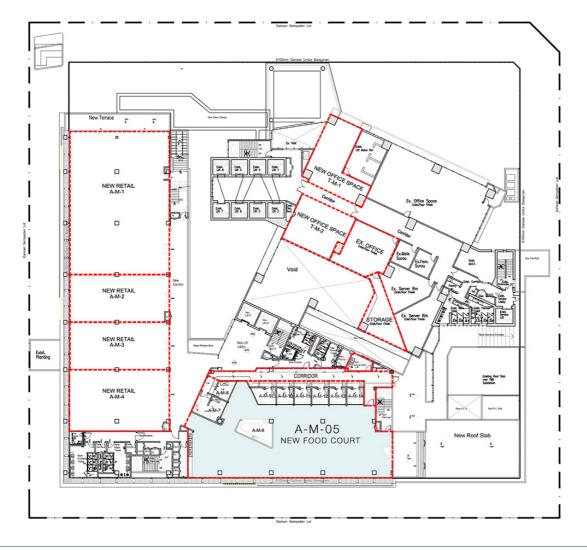

### MEZZANINE FLOOR | FOOD COURT

SIZE : 4,708 ft<sup>2</sup>

RENTAL: MYR 12,000/month