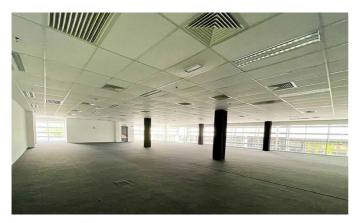

### LEVEL 12A – LEVEL 19 | OFFICE SPACE | BARE UNIT

SIZES : 8,095 ft<sup>2</sup> - 9,688 ft<sup>2</sup>

RENTAL: MYR 4.50/ft<sup>2</sup>

#### TYPICAL FLOOR

LIFT LOBBY

PANTRY

LADIES' ROOM