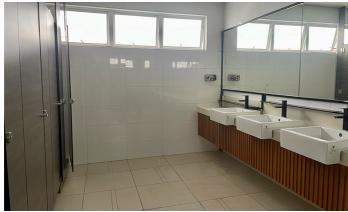

|
| LEVEL 16              | 9,306        | Bare             | MYR 4.50    | MYR 41,877  |            |
| LEVEL 17              | 9,444        | Bare             | MYR 4.50    | MYR 42,498  |            |
| LEVEL 18              | 2,553        | Bare             | MYR 4.50    | MYR 11,489  |            |
| LEVEL 19              | 9,688        | Bare             | MYR 4.50    | MYR 43,596  |            |
| Total available space | 107,309      |                  |             |             |            |



PLAZA VADS



PLAZA VADS



PODIUM BLOCK, PLAZA VADS



DROP-OFF AREA



LOBBY



LOBBY

### LEVEL 1 PODIUM BLOCK | PARTLY FURNISHED OFFICE SPACE

Unit A-1-3 | Size: 5,433 ft<sup>2</sup> @ MYR  $5.00/\text{ft}^2$  Unit A-1-1 & 2 | Size: 6,668 ft<sup>2</sup> @ MYR  $5.00/\text{ft}^2$ 





LADIES' ROOM on LEVEL 1



MEN'S ROOM on LEVEL 1

UNIT A-1-3









UNIT A-1-1 & 2





### LEVEL 12A – LEVEL 19 | OFFICE SPACE | BARE UNIT

SIZES : 8,095 ft<sup>2</sup> - 9,688 ft<sup>2</sup>

RENTAL: MYR 4.50/ft<sup>2</sup>

#### TYPICAL FLOOR







LIFT LOBBY



PANTRY



LADIES' ROOM

### MEZZANINE FLOOR | FOOD COURT

SIZE : 4,708 ft<sup>2</sup>

RENTAL: MYR 12,000/month