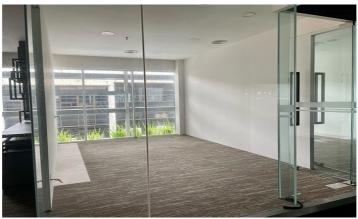

### LEVEL 12A – LEVEL 19 | OFFICE SPACE | BARE UNIT

SIZES : 8,095 ft<sup>2</sup> - 9,688 ft<sup>2</sup>

RENTAL: MYR 4.50/ft<sup>2</sup>

#### TYPICAL FLOOR

LIFT LOBBY

PANTRY

LADIES' ROOM