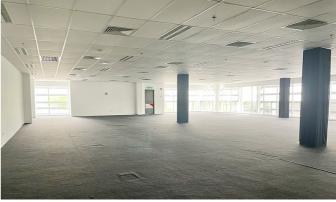

### LEVEL 12A – LEVEL 19 | OFFICE SPACE | BARE UNIT

SIZES : 8,095 ft<sup>2</sup> - 9,688 ft<sup>2</sup>

RENTAL: MYR 4.50/ft<sup>2</sup>

#### TYPICAL FLOOR

LIFT LOBBY

PANTRY

LADIES' ROOM