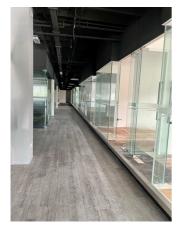

### LEVEL 12A – LEVEL 19 | OFFICE SPACE | BARE UNIT

SIZES : 8,095 ft<sup>2</sup> - 9,688 ft<sup>2</sup>

RENTAL: MYR 4.50/ft<sup>2</sup>

#### TYPICAL FLOOR

LIFT LOBBY

PANTRY

LADIES' ROOM