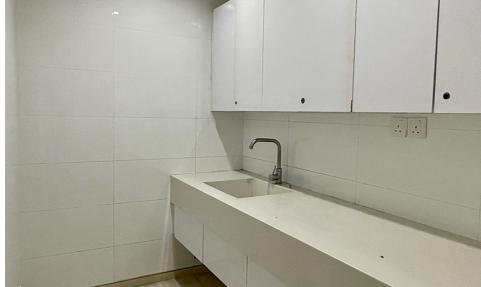

4.50    | MYR 11,489  |            |
| LEVEL 19              | 9,688        | Bare             | MYR 4.50    | MYR 43,596  |            |
| Total available space | 107,309      |                  |             |             |            |



PLAZA VADS



PLAZA VADS



PODIUM BLOCK, PLAZA VADS



DROP-OFF AREA



LOBBY



LOBBY

### LEVEL 1 PODIUM BLOCK | PARTLY FURNISHED OFFICE SPACE

Unit A-1-3 | Size: 5,433 ft<sup>2</sup> @ MYR  $5.00/\text{ft}^2$  Unit A-1-1 & 2 | Size: 6,668 ft<sup>2</sup> @ MYR  $5.00/\text{ft}^2$ 





LADIES' ROOM on LEVEL 1



MEN'S ROOM on LEVEL 1

UNIT A-1-3









UNIT A-1-1 & 2





### LEVEL 12A – LEVEL 19 | OFFICE SPACE | BARE UNIT

SIZES : 8,095 ft<sup>2</sup> - 9,688 ft<sup>2</sup>

RENTAL: MYR 4.50/ft<sup>2</sup>

#### TYPICAL FLOOR







LIFT LOBBY



PANTRY



LADIES' ROOM

### MEZZANINE FLOOR | FOOD COURT

SIZE : 4,708 ft<sup>2</sup>

RENTAL: MYR 12,000/month