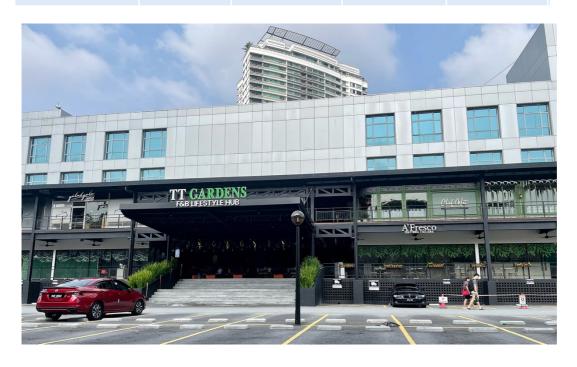

#### BANGUNAN AHP @ Jalan Tun Mohd Fuad 3, Taman Tun Dr Ismail

MYR 5.50 per sq. ft.

Situated in the dynamic community of Taman Tun Dr. Ismail, Bangunan AHP @ TTDI is a newly renovated 4-story office complex that stands as a beacon of modernity amidst a bustling middle to upper-class neighborhood. Not only does it enjoy the advantage of being just 800 meters away from the Taman Tun MRT Station, but it also offers unparalleled convenience and accessibility.

Adding to its appeal are two floors exclusively dedicated to premium food and beverage outlets, serving as an attractive amenity for both staff and visitors alike. With diverse culinary options, from casual eateries to fine dining, the complex creates a vibrant hub that extends beyond standard workspaces.

When it comes to parking, the complex surpasses expectations with its ample outdoor and basement parking options, alleviating one of the most common challenges faced in urban office settings.

Overall, Bangunan AHP @ TTDI combines the best in location, amenities, and design, making it an excellent choice for businesses looking to establish themselves in a thriving community.