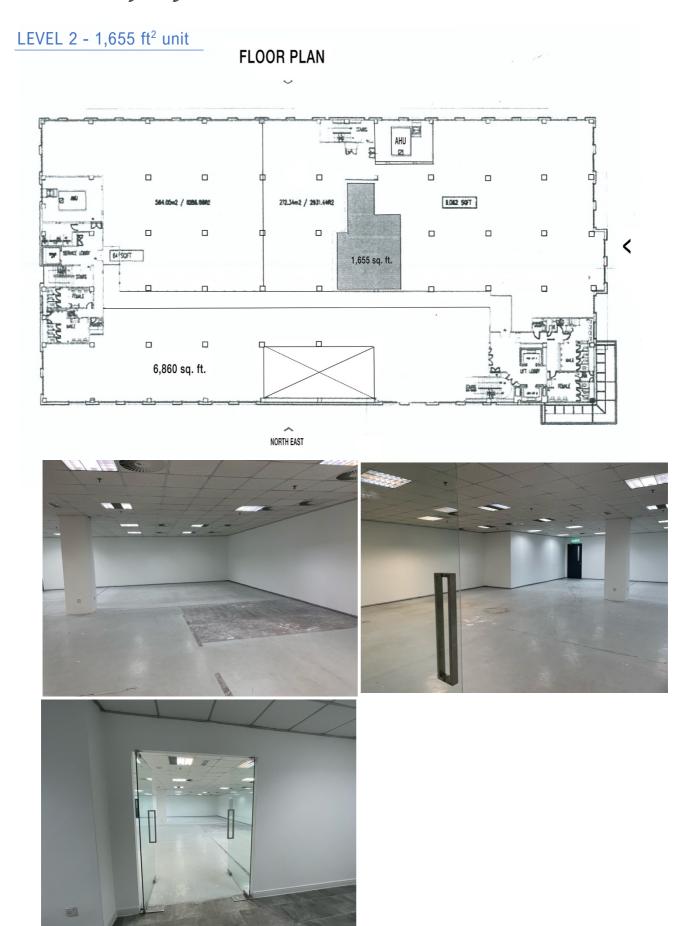

#### **AVAILABILITY CHART**

| AVAILABLE LEVEL | SIZE sq. ft. | FURNISHING       | RENTAL RATE | RENTAL, MYR |
|-----------------|--------------|------------------|-------------|-------------|
| LEVEL 2         | 1,655        | Partly Furnished | MYR 5.50    | MYR 9,103   |
| LEVEL 1         | 9,500        | Partly Furnished | MYR 5.50    | MYR 52,250  |