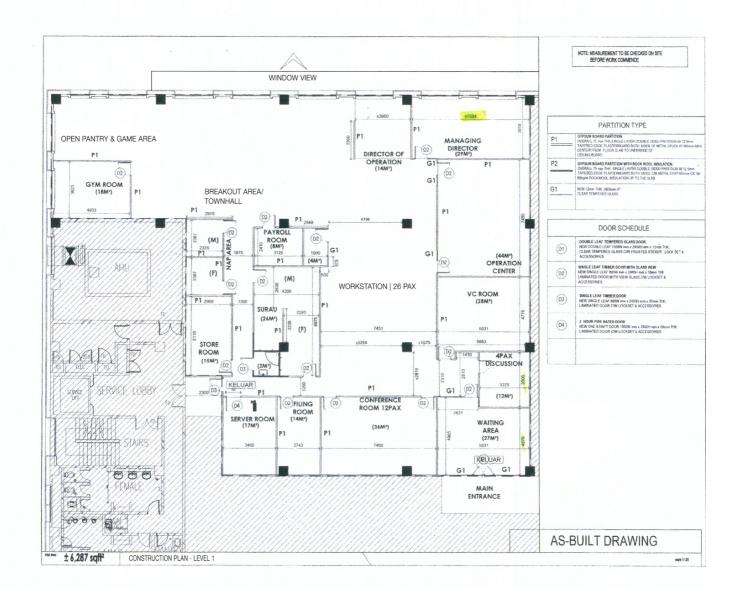

its ample outdoor and basement parking options, alleviating one of the most common challenges faced in urban office settings.

Overall, Bangunan AHP @ TTDI combines the best in location, amenities, and design, making it an excellent choice for businesses looking to establish themselves in a thriving community.

Contact Amy Ho at +6012-332 1188 to schedule a viewing today!

#### **AVAILABILITY CHART**

| AVAILABLE LEVEL | SIZE sq. ft. | FURNISHING       | RENTAL RATE | RENTAL, MYR |
|-----------------|--------------|------------------|-------------|-------------|
| LEVEL 2         | 1,655        | Partly Furnished | MYR 5.50    | MYR 9,103   |
| LEVEL 1         | 9,500        | Partly Furnished | MYR 5.50    | MYR 52,250  |





LEVEL 1 - 9,500 ft<sup>2</sup> unit









#### FLOOR PLAN