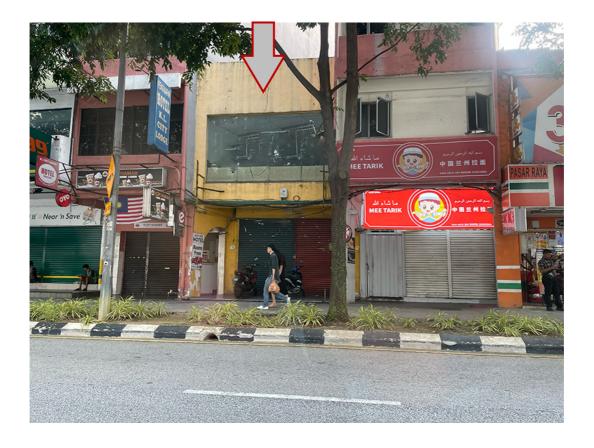

#### To Rent: Prime 2-Storey Shop @ Jalan Pudu, Kuala Lumpur

Rental: MYR 12,000/month

Size : 2,017 sq. ft.

This strategically located 2-storey shop is situated opposite UTC Pudu Sentral along Jalan Pudu, nestled between KK Mart and 99 Speedmart. The location boasts a vibrant and lively atmosphere, offering high visibility and easy accessibility for foot traffic.

This unit is flank by a Mee Tarik Restaurant on the left and a Vietnamese Cafe and 99 Speedmart on the right of the shop.

Within a 100-meter to the left along the same row, you will find a few hotels namely: