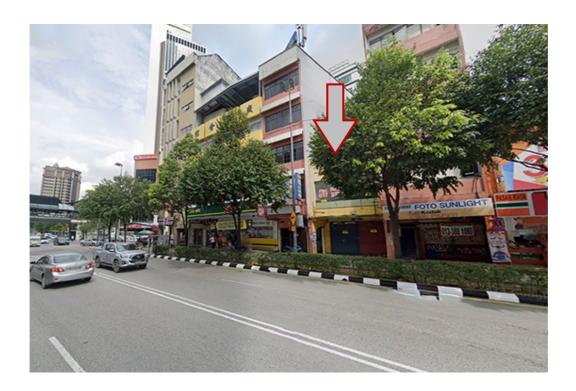

R 12,000/month

Size : 2,017 sq. ft.

This strategically located 2-storey shop is situated opposite UTC Pudu Sentral along Jalan Pudu, nestled between KK Mart and 99 Speedmart. The location boasts a vibrant and lively atmosphere, offering high visibility and easy accessibility for foot traffic.

This unit is flank by a Mee Tarik Restaurant on the left and a Vietnamese Cafe and 99 Speedmart on the right of the shop.

Within a 100-meter to the left along the same row, you will find a few hotels namely:

- Sakura Elite Hotel
- Avaria hotel KL
- Hotel Transit
- Hotel 99
- HSK Hotel

Don't miss out on this opportunity to establish your business in one of the most sought-after locations in Kuala Lumpur.

Contact Amy Ho at 012-3321188 today for viewing arrangements.



# From the desk of Amy Ho



#### FLOOR PLAN





Ground Floor



1<sup>st</sup> Floor

## From the desk of Amy Ho

### HOTELS ALONG THE SAME ROW



SUBJECT PROPERTY