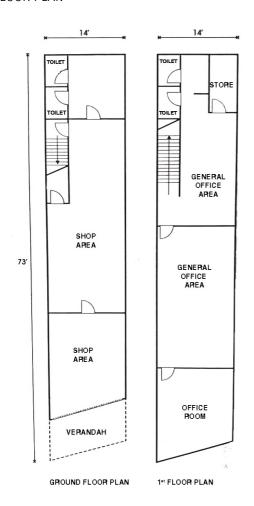

e : 2,017 sq. ft.

This strategically located 2-storey shop is situated opposite UTC Pudu Sentral along Jalan Pudu, nestled between KK Mart and 99 Speedmart. The location boasts a vibrant and lively atmosphere, offering high visibility and easy accessibility for foot traffic.

This unit is flank by a Mee Tarik Restaurant on the left and a Vietnamese Cafe and 99 Speedmart on the right of the shop.

Within a 100-meter to the left along the same row, you will find a few hotels namely:

- Sakura Elite Hotel
- Avaria hotel KL
- Hotel Transit
- Hotel 99
- HSK Hotel

Don't miss out on this opportunity to establish your business in one of the most sought-after locations in Kuala Lumpur.

Contact Amy Ho at 012-3321188 today for viewing arrangements.



# From the desk of Amy Ho



#### FLOOR PLAN





Ground Floor



1<sup>st</sup> Floor

## From the desk of Amy Ho

### HOTELS ALONG THE SAME ROW



SUBJECT PROPERTY