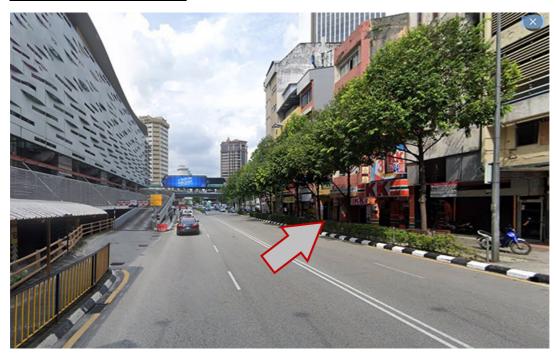

ng Jalan Pudu, nestled between KK Mart and 99 Speedmart. The location boasts a vibrant and lively atmosphere, offering high visibility and easy accessibility for foot traffic.

This unit is flank by a Mee Tarik Restaurant on the left and a Vietnamese Cafe and 99 Speedmart on the right of the shop.

Within a 100-meter to the left along the same row, you will find a few hotels namely:

- Sakura Elite Hotel
- Avaria hotel KL
- Hotel Transit
- Hotel 99
- HSK Hotel

Don't miss out on this opportunity to establish your business in one of the most sought-after locations in Kuala Lumpur.

Contact Amy Ho at 012-3321188 today for viewing arrangements.



# From the desk of Amy Ho



#### FLOOR PLAN





Ground Floor



1<sup>st</sup> Floor

## From the desk of Amy Ho

### HOTELS ALONG THE SAME ROW



SUBJECT PROPERTY