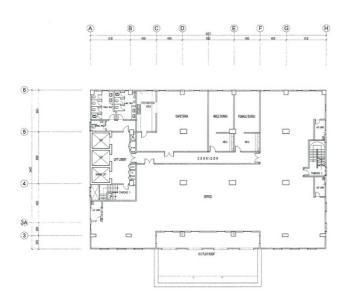

858.63     | 9,242  | 88.63         | 954    | 770.00    | 8,288  |
| THIRD FLOOR   | OFFICE       | 858.63     | 9,242  | 88.63         | 954    | 770.00    | 8,288  |
| FORTH FLOOR   | OFFICE       | 858.63     | 9,242  | 88.63         | 954    | 770.00    | 8,288  |
| FIFTH FLOOR   | OFFICE       | 858.63     | 9,242  | 88.63         | 954    | 770.00    | 8,288  |
| SIXTH FLOOR   | OFFICE       | 858.63     | 9,242  | 88.63         | 954    | 770.00    | 8,288  |
| SEVENTH FLOOR | OFFICE       | 858.63     | 9,242  | 88.63         | 954    | 770.00    | 8,288  |
| EIGHT FLOOR   | OFFICE       | 887.95     | 9,557  | 88.63         | 954    | 799.32    | 8,603  |
|               | TOTAL        | 7,871.48   | 84,727 | 1173.89       | 12,635 | 6697.59   | 72,092 |

#### Ground Floor Plan



### Typical Floor Plan