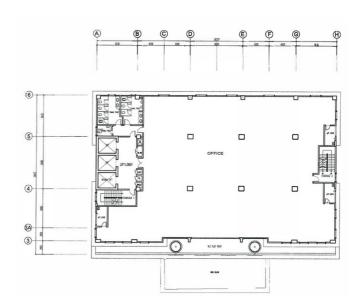

3         | 954    | 770.00    | 8,288  |
| THIRD FLOOR   | OFFICE       | 858.63     | 9,242  | 88.63         | 954    | 770.00    | 8,288  |
| FORTH FLOOR   | OFFICE       | 858.63     | 9,242  | 88.63         | 954    | 770.00    | 8,288  |
| FIFTH FLOOR   | OFFICE       | 858.63     | 9,242  | 88.63         | 954    | 770.00    | 8,288  |
| SIXTH FLOOR   | OFFICE       | 858.63     | 9,242  | 88.63         | 954    | 770.00    | 8,288  |
| SEVENTH FLOOR | OFFICE       | 858.63     | 9,242  | 88.63         | 954    | 770.00    | 8,288  |
| EIGHT FLOOR   | OFFICE       | 887.95     | 9,557  | 88.63         | 954    | 799.32    | 8,603  |
|               | TOTAL        | 7,871.48   | 84,727 | 1173.89       | 12,635 | 6697.59   | 72,092 |

#### Ground Floor Plan



### Typical Floor Plan