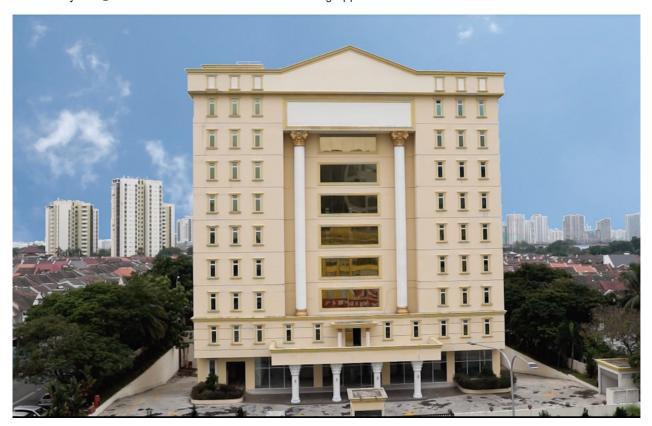

### From the desk of Amy Ho

For SALE: Prime 11-Storey Commercial Building with Main Road Frontage at Taipan/USJ 6, Subang Jaya

Location : 7, Jalan USJ 6/7, USJ 6, 47610 Subang Jaya, Selangor

Asking Price : MYR 65,000,000

Land Size :  $33,000 \text{ ft}^2$ Total Built-up :  $101,662 \text{ ft}^2$ Tenure : Freehold

Unique Features : 160 Car Park Bays, Opposite Taipan Business Centre; 3 mins walk to LRT Station

Strategically located opposite the dynamic Taipan Business Centre, Wisma Topspeed offers immediate access to a plethora of essential amenities. From bustling eateries to banks, and medical facilities, everything is just a doorstep away. Furthermore, the convenience is enhanced with the Taipan LRT/BRT station located merely a 3-minute walk away, making the daily commute for you and your team a breeze.

Constructed in 2016, this building has a proven track record of a strong rental yield, with its previous tenancy bringing in MYR 266,000 per month. Now it presents an extraordinary opportunity for both investors and businesses alike, with an asking price of MYR 65,000,000.