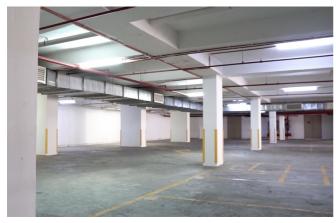

te access to a plethora of essential amenities. From bustling eateries to banks, and medical facilities, everything is just a doorstep away. Furthermore, the convenience is enhanced with the Taipan LRT/BRT station located merely a 3-minute walk away, making the daily commute for you and your team a breeze.

Constructed in 2016, this building has a proven track record of a strong rental yield, with its previous tenancy bringing in MYR 266,000 per month. Now it presents an extraordinary opportunity for both investors and businesses alike, with an asking price of MYR 65,000,000.

Don't miss this chance to own a significant piece of Subang Jaya's commercial landscape.

Contact Amy Ho @ +6012-332 1188 to schedule a viewing appointment.



# From the desk of Amy Ho





Typical Floor Space







Car Park

## From the desk of Amy Ho

#### Floor Size

| LEVEL         | DESCRIPTION  | GROSS AREA |        | SERVICES AREA |        | NETT AREA |        |
|---------------|--------------|------------|--------|---------------|--------|-----------|--------|
| GROUND FLOOR  | OFFICE       | 858.63     | 9,242  | 191.78        | 2,064  | 666.85    | 7,177  |
| 1ST FLOOR     | CAFE         |            |        | -             | -      | 105.05    | 1,131  |
|               | OFFICE       | 973.12     | 10,474 | 247.21        | 2,660  | 506.37    | 5,450  |
|               | RC FLAT ROOF |            |        | 114.49        | 1,232  | -         | -      |
| SECOND FLOOR  | OFFICE       | 858.63     | 9,242  | 88.63         | 954    | 770.00    | 8,288  |
| THIRD FLOOR   | OFFICE       | 858