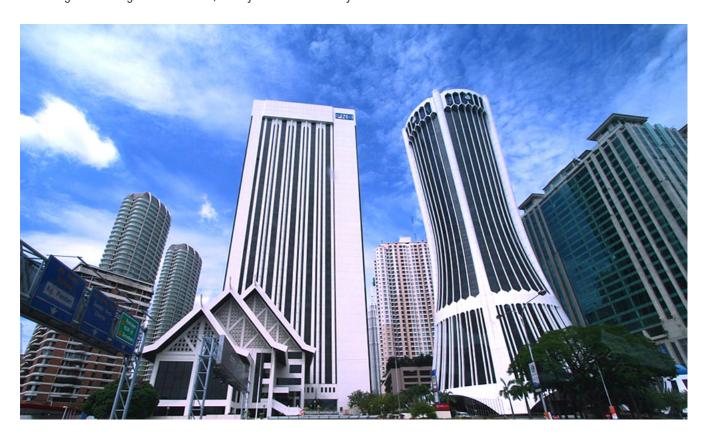

#### MENARA PNB @ Jalan Tun Razak, Kuala Lumpur

MYR 5.50 per sq. ft.

Introducing Menara PNB, a distinguished 40-storey office edifice located in the coveted heart of Kuala Lumpur's Golden Triangle, on Jalan Tun Razak. Erected in 1984 and meticulously rejuvenated in 2020, this emblematic building was the former headquarters for Permodalan Nasional Berhad (PNB) – Malaysia's premier fund management company.

Its strategic placement guarantees effortless connectivity: Ampang Park LRT station is a mere 5-minute walk, and the iconic KLCC is just a 10-minute jaunt away. As PNB transitions to Merdeka 118 Tower, Menara PNB is set to be available for lease by late 2023. This offers businesses a rare blend of an esteemed address and top-tier office space.