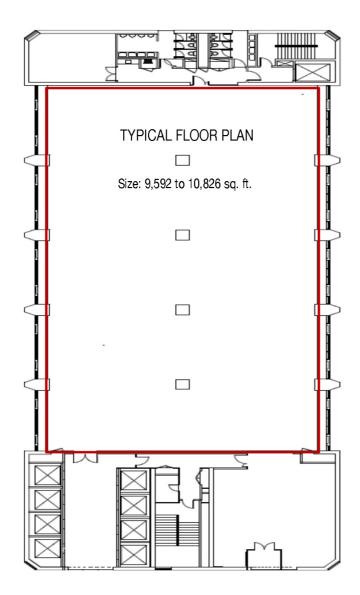

TYPICAL FLOOR PLAN

LIFT LOBBY ON UG FLOOR

WAITING AREA ON UG FLOOR

UG FLOOR F & B OUTLETS

GYM @ LEVEL 41

LOUNGE @ LEVEL 40

BOWLING ALLEY @ LEVEL 40

BADMINTON COURT @ LEVEL 40